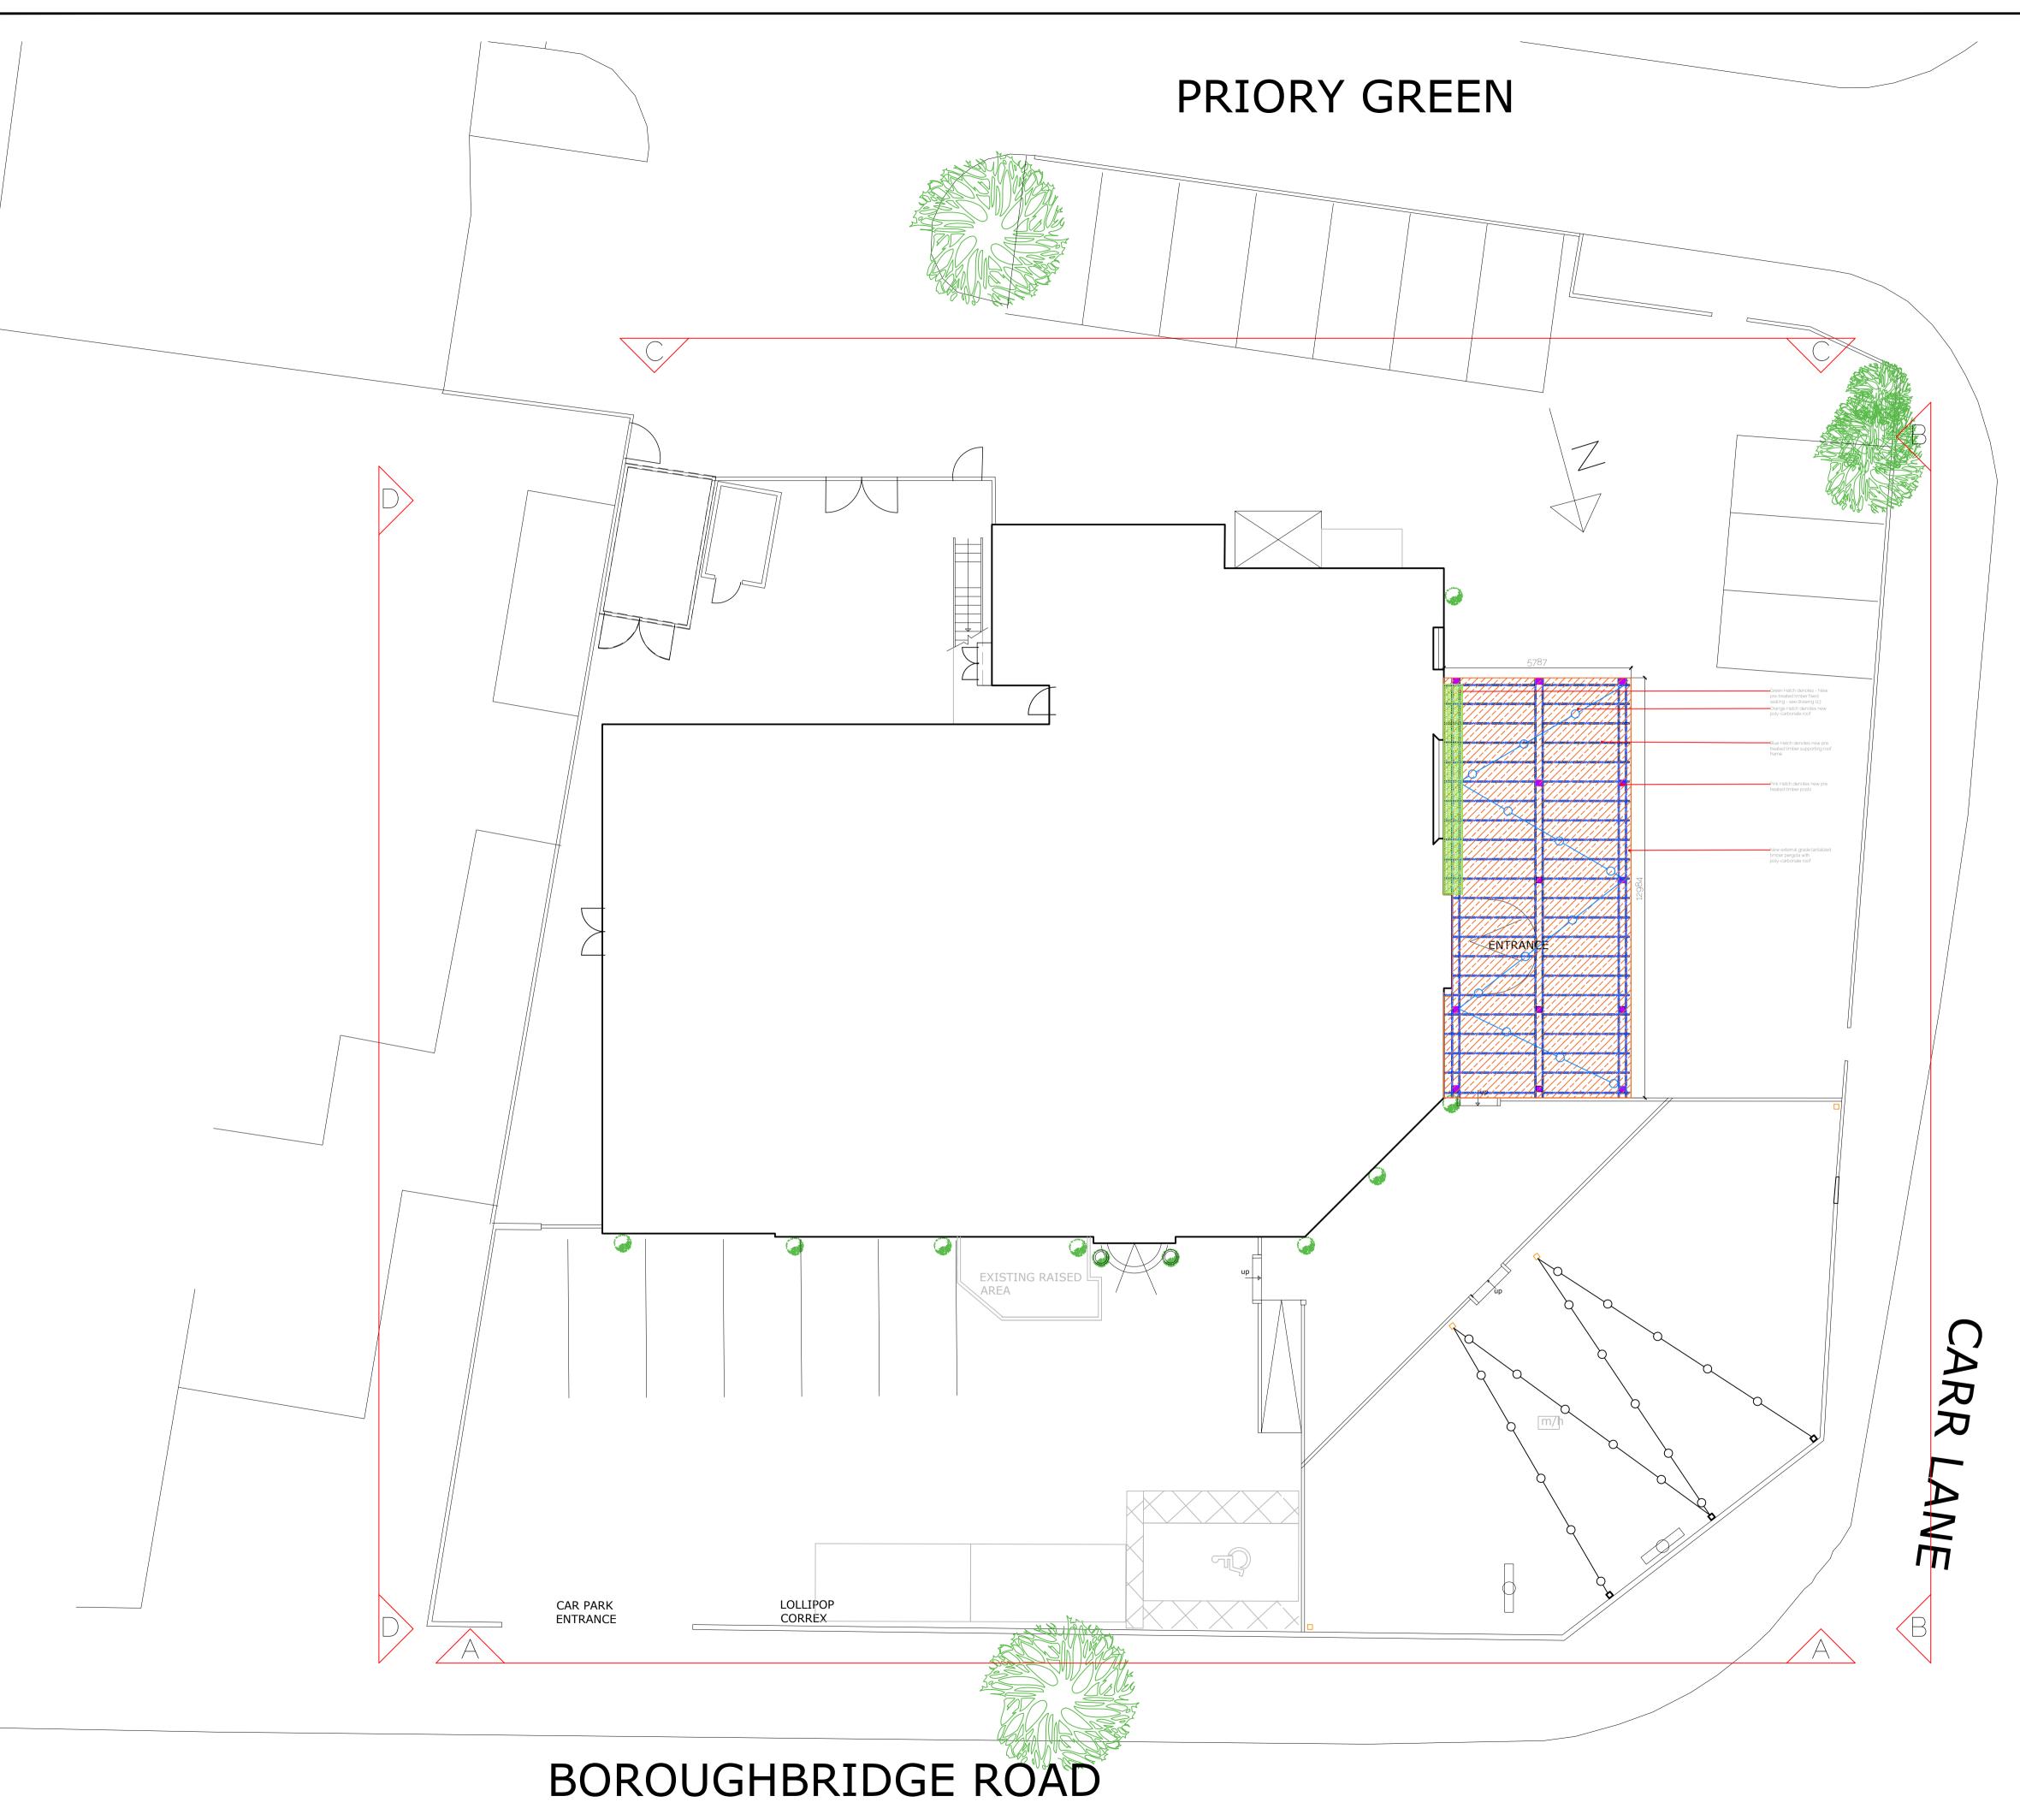

| B<br>A                                                                                                                                                                                           | Additional hatch a<br>Additional hatch a                        |          | 10.11.23<br>02.11.23 |
|--------------------------------------------------------------------------------------------------------------------------------------------------------------------------------------------------|-----------------------------------------------------------------|----------|----------------------|
| Revision                                                                                                                                                                                         | Description                                                     |          | Date                 |
| DV8 DESIGNS<br>Architecture+interiors                                                                                                                                                            |                                                                 |          |                      |
| NOTE:DO NOT SCALE FROM THIS DRAWING.ALL DIMENSIONS TO BE CHECKED ON SITE.TO<br>BE READ IN CONJUNCTION WITH ALL RELEVANT CONSULTANTS DOCUMENTATION<br>M 0 1 2 3 4 5 6 7 8 9 10<br>SCALE 1 1 1 100 |                                                                 |          |                      |
| Client:                                                                                                                                                                                          |                                                                 |          |                      |
| GREENE KING                                                                                                                                                                                      |                                                                 |          |                      |
| Project No.<br>2214                                                                                                                                                                              | Project:<br>AINSTY<br>YORK                                      |          |                      |
| Drawing No.<br>111                                                                                                                                                                               | Drawing Title:<br>PROPOSED SITE PLAN WITH<br>PERGOLA (PLANNING) |          |                      |
| Revision:                                                                                                                                                                                        | Scale:                                                          | Date:    | Drawn by:            |
| В                                                                                                                                                                                                | 1:100 @ A1                                                      | 31/08/23 | CP                   |