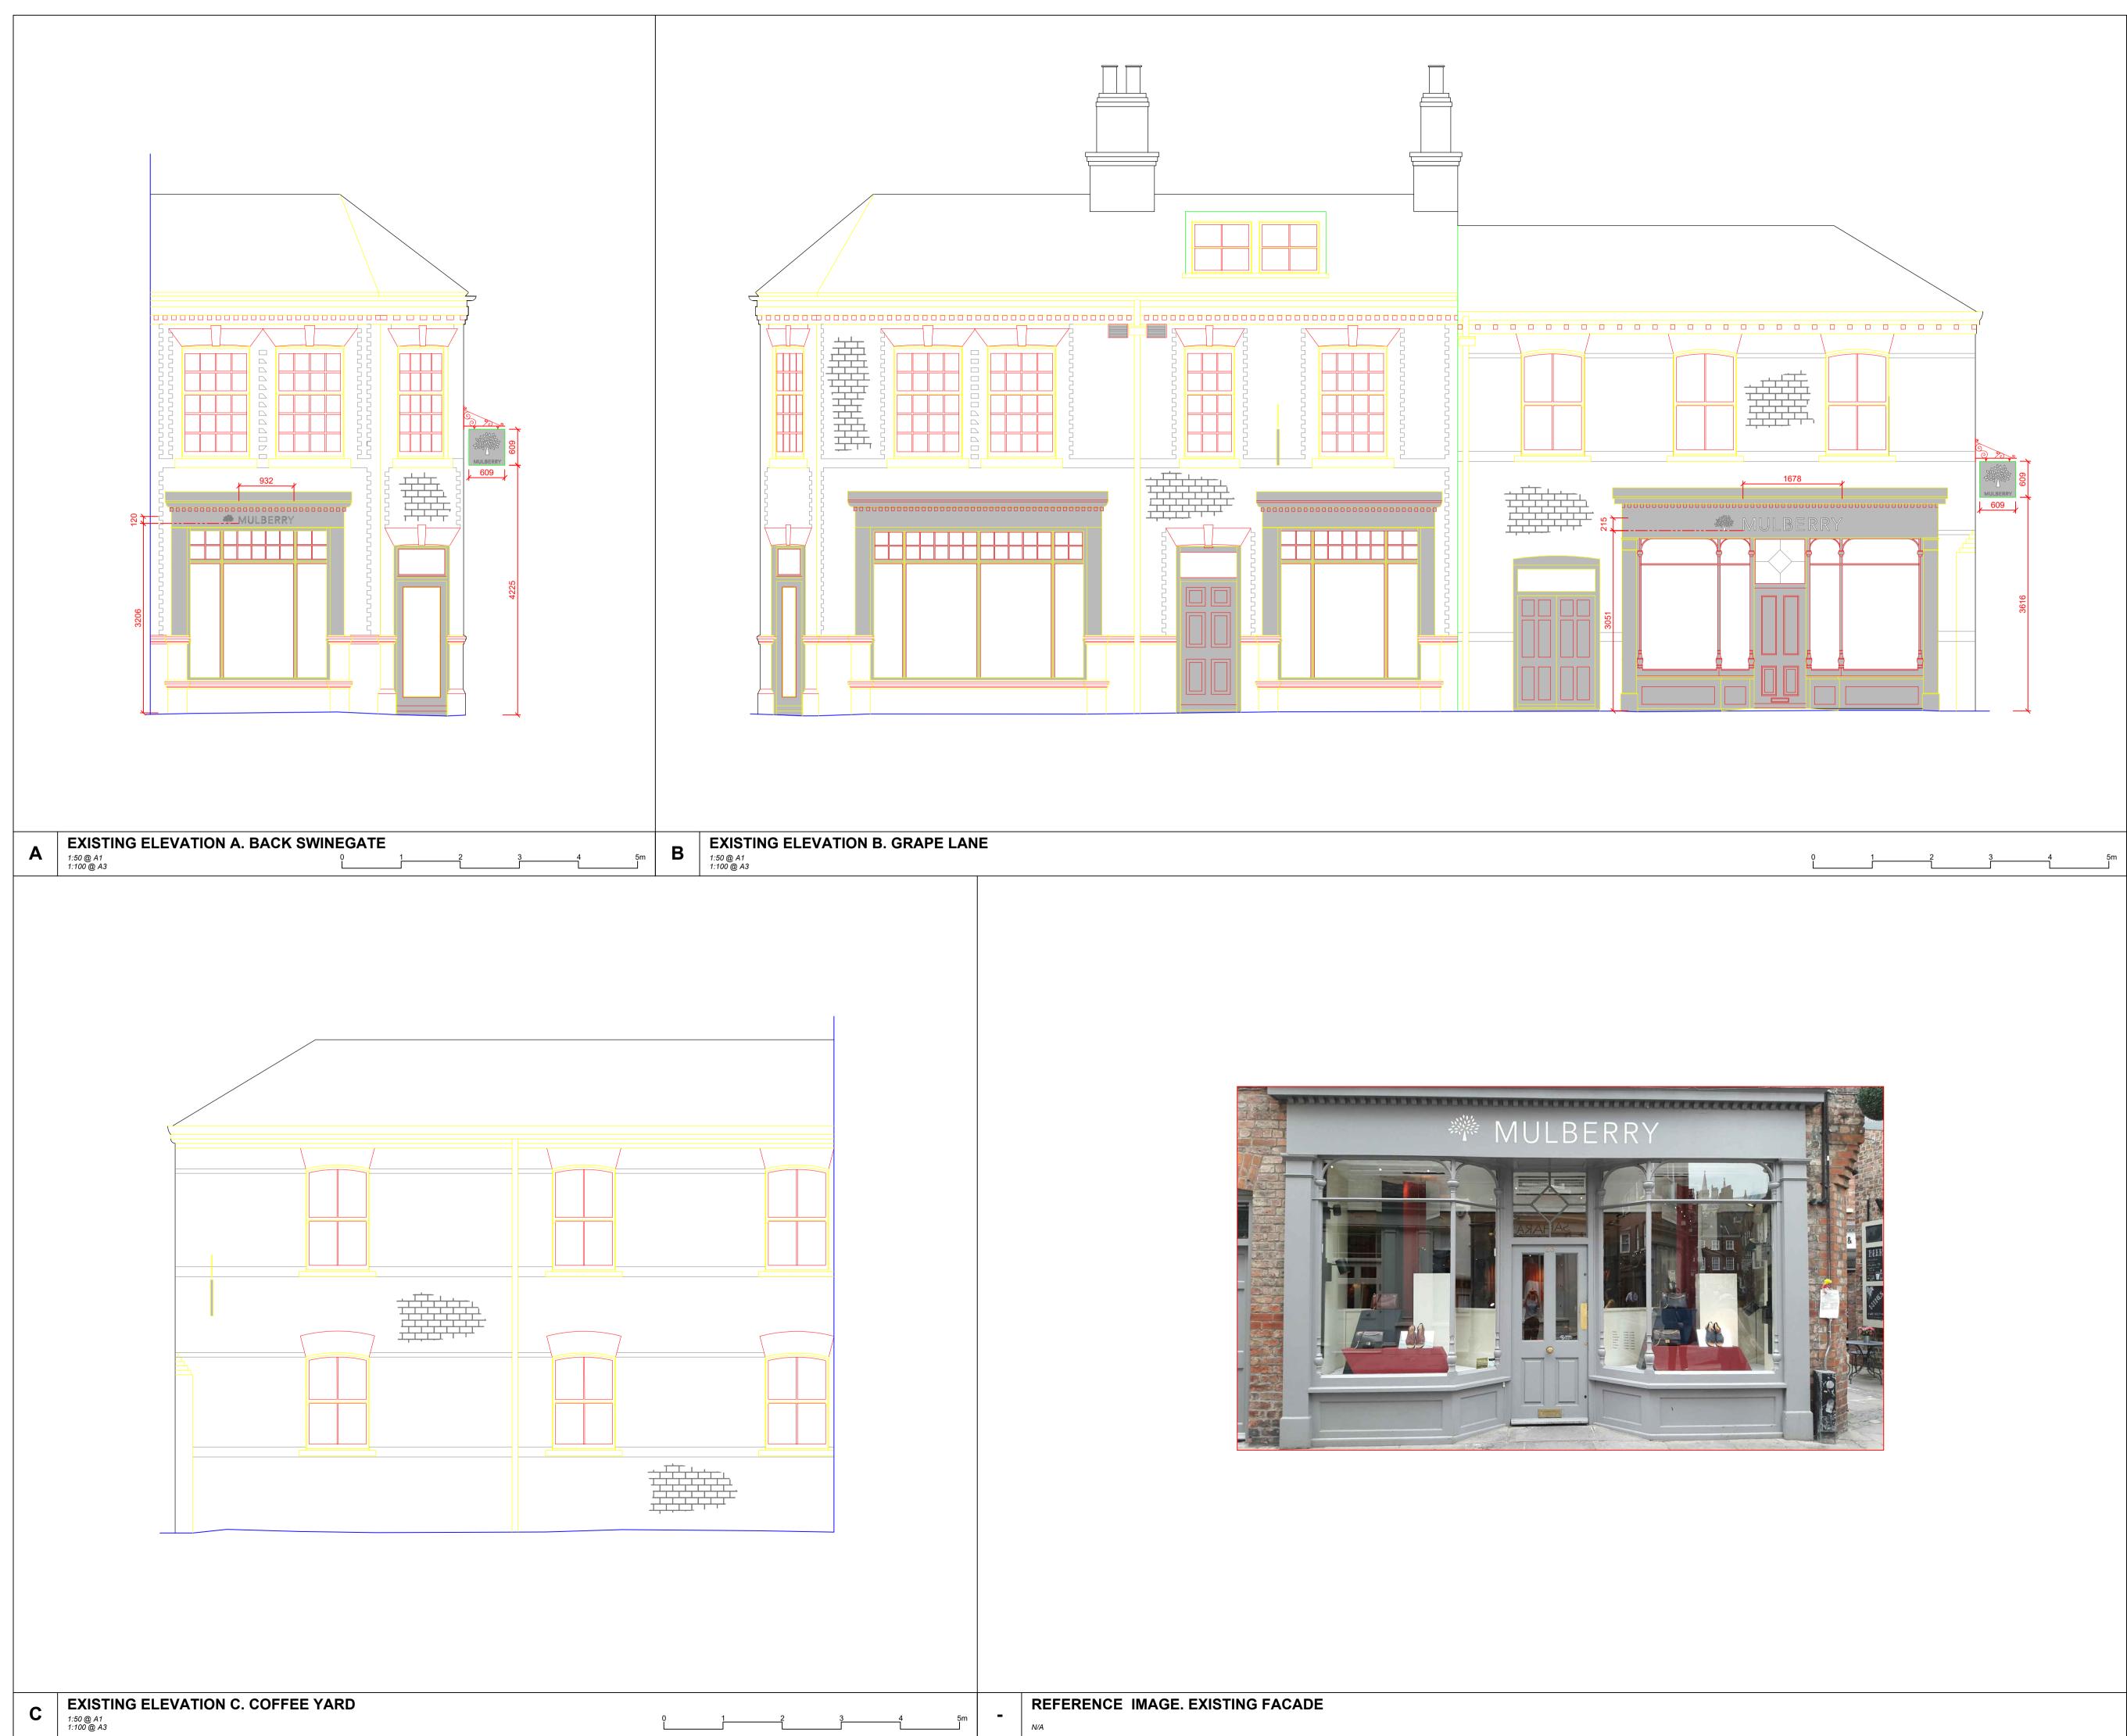

NOTE:

| -                                                                                                                                                                    |                 |                    |        |               |                 |     |  |  |  |  |
|----------------------------------------------------------------------------------------------------------------------------------------------------------------------|-----------------|--------------------|--------|---------------|-----------------|-----|--|--|--|--|
|                                                                                                                                                                      |                 |                    |        |               |                 |     |  |  |  |  |
|                                                                                                                                                                      |                 |                    |        |               |                 |     |  |  |  |  |
|                                                                                                                                                                      |                 |                    |        |               |                 |     |  |  |  |  |
|                                                                                                                                                                      |                 |                    |        |               |                 |     |  |  |  |  |
|                                                                                                                                                                      |                 |                    |        |               |                 |     |  |  |  |  |
|                                                                                                                                                                      |                 |                    |        |               |                 |     |  |  |  |  |
|                                                                                                                                                                      |                 |                    |        |               |                 |     |  |  |  |  |
|                                                                                                                                                                      |                 |                    |        |               |                 |     |  |  |  |  |
|                                                                                                                                                                      |                 |                    |        |               |                 |     |  |  |  |  |
|                                                                                                                                                                      |                 |                    |        |               |                 |     |  |  |  |  |
|                                                                                                                                                                      |                 |                    |        |               |                 |     |  |  |  |  |
|                                                                                                                                                                      |                 |                    |        |               |                 |     |  |  |  |  |
|                                                                                                                                                                      |                 |                    |        |               |                 |     |  |  |  |  |
|                                                                                                                                                                      |                 |                    |        |               |                 |     |  |  |  |  |
|                                                                                                                                                                      |                 |                    |        |               |                 |     |  |  |  |  |
|                                                                                                                                                                      |                 |                    |        |               |                 |     |  |  |  |  |
|                                                                                                                                                                      |                 |                    |        |               |                 |     |  |  |  |  |
|                                                                                                                                                                      |                 |                    |        |               |                 |     |  |  |  |  |
|                                                                                                                                                                      |                 |                    |        |               |                 |     |  |  |  |  |
| REV:                                                                                                                                                                 | DATE:           | DESCRIPTION:       |        |               |                 | BY: |  |  |  |  |
| <section-header><section-header><section-header><text><text><text><text><text></text></text></text></text></text></section-header></section-header></section-header> |                 |                    |        |               |                 |     |  |  |  |  |
| Tit                                                                                                                                                                  | le:             |                    |        |               |                 |     |  |  |  |  |
| ADVERTISEMENT CONSENT,<br>EXISTING ELEVATIONS                                                                                                                        |                 |                    |        |               |                 |     |  |  |  |  |
|                                                                                                                                                                      | atus:<br>DR APP | ROVAL              |        |               |                 |     |  |  |  |  |
| Dw<br>NJ                                                                                                                                                             | vn by:<br>J     | Creation<br>06/11/ |        | Print of 07/1 | date:<br>1/202: | 3   |  |  |  |  |
| Dw                                                                                                                                                                   | /n no:          |                    | Dwg So | cale:         | Rev:            |     |  |  |  |  |