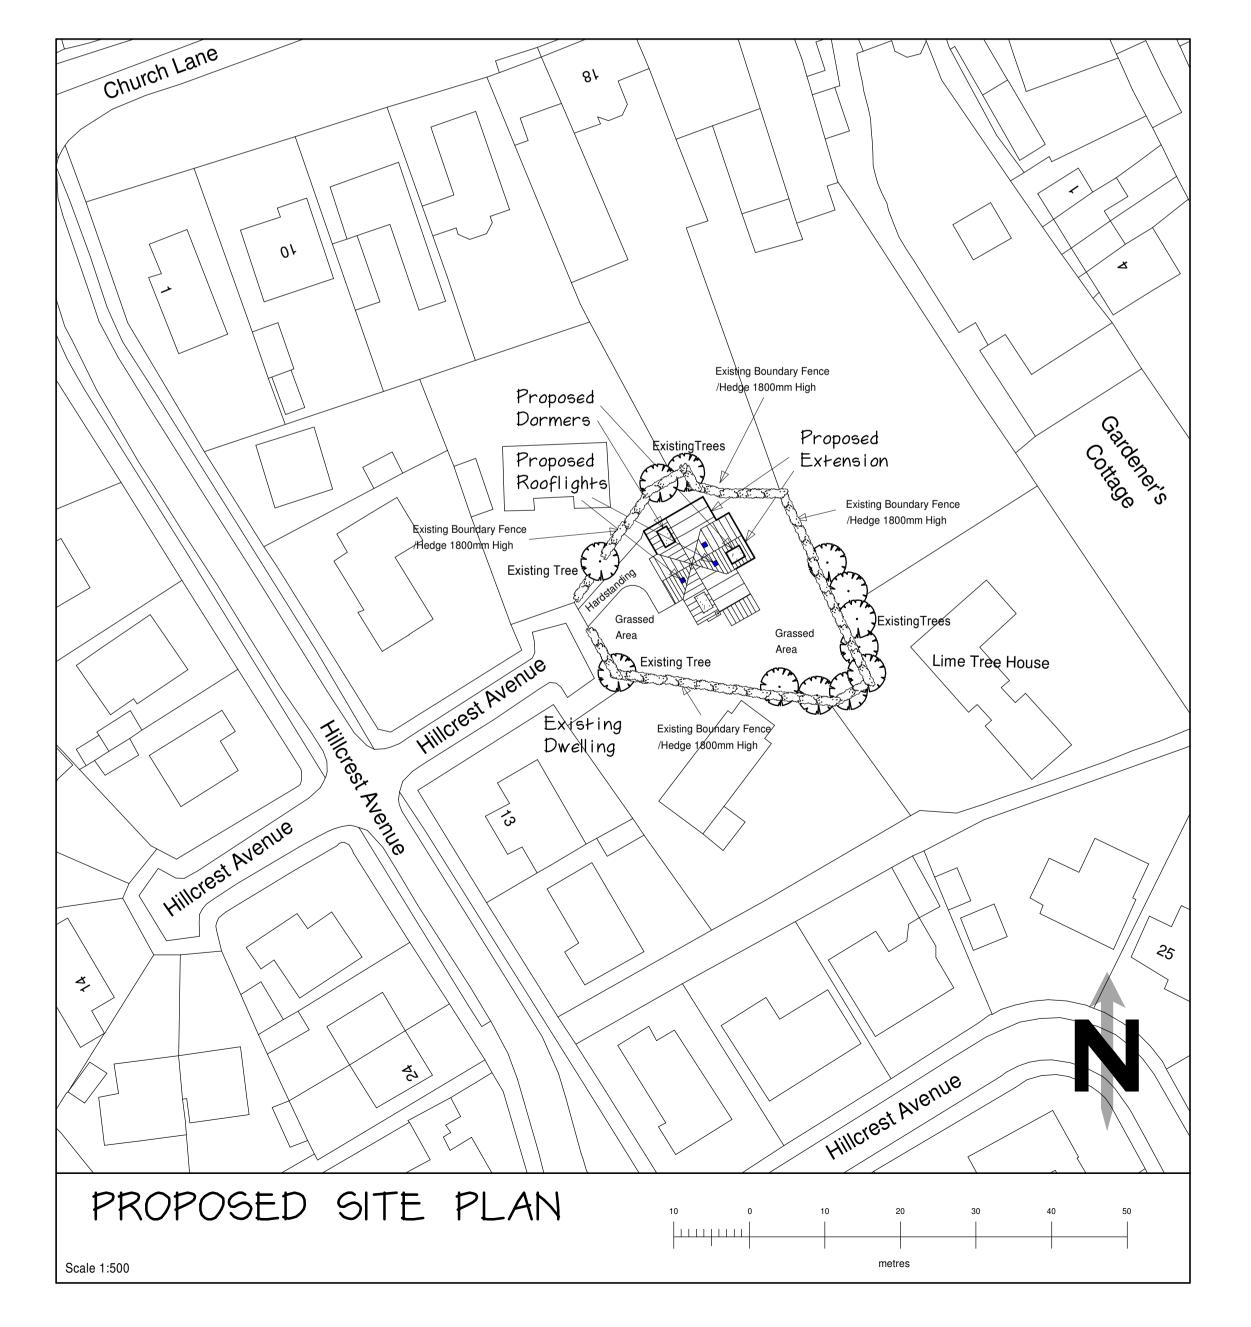

NOTES:

Mr Anderson & Mrs Law

Job Title

Proposed Extensions 9 Hillcrest Avenue Nether Poppleton York

Y026 6LD

18, WESTWICK, SHERIFF HIGHWAY, HEDON, HULL, HU12 8HQ
Tel. 01482 897078 Mobile 07419997167
Email.dwright@wrightdesignhull.co.uk