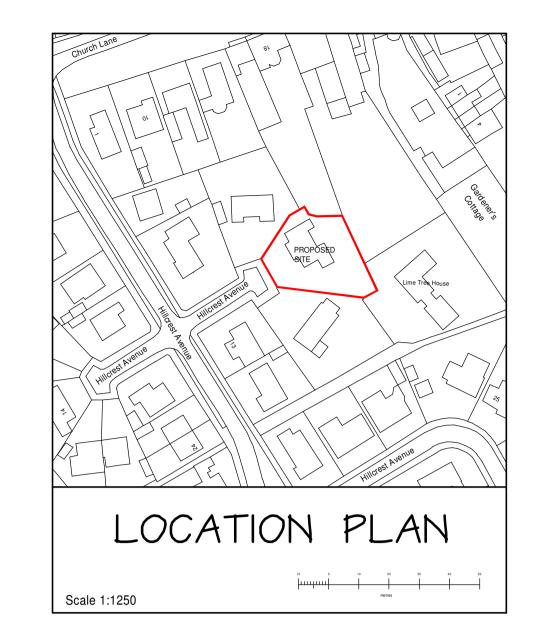

NOTES:

Mr Anderson & Mrs Law

Job Title

Proposed Extensions 9 Hillcrest Avenue Nether Poppleton York

Y026 6LD

18, WESTWICK, SHERIFF HIGHWAY, HEDON, HULL, HU12 8HQ
Tel. 01482 897078 Mobile 07419997167
Email.dwright@wrightdesignhull.co.uk