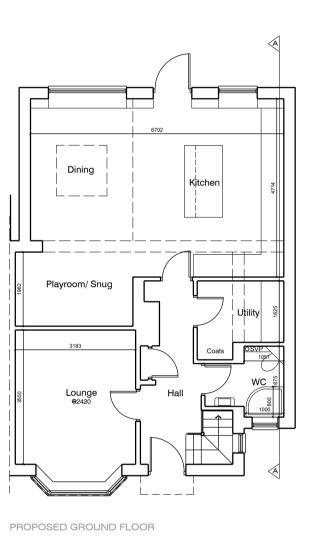

EXISTING ROOF PLAN

PROPOSED FIRST FLOOR

PROPOSED ROOF PLAN

PROPOSED SECTION A-A

5m

Notes

Do not scale, use figured dimensions only.

All dimensions to be verified on site prior to the commencement of any work or the production of any shop drawing. All discrepancies to be reported to the Author.

| Rev | Date     | Revision                                                                                                                                |
|-----|----------|-----------------------------------------------------------------------------------------------------------------------------------------|
| A   | 29.05.23 | Rear extension increased in length by 787mm.<br>Rear fenestration revised. Side dormer added.<br>Rooflights added                       |
| В   | 28.07.23 | First floor rear extension reduced in length by<br>787mm. Side dormer set down/away from<br>ridge and hip                               |
| С   | 08.10.23 | Pitched roof revised to incorporate parapet<br>roof and single ply membrane. Rear<br>fenestration revised.Air source heat pump<br>added |
| D   | 13.11.23 | Air source heat pump removed                                                                                                            |