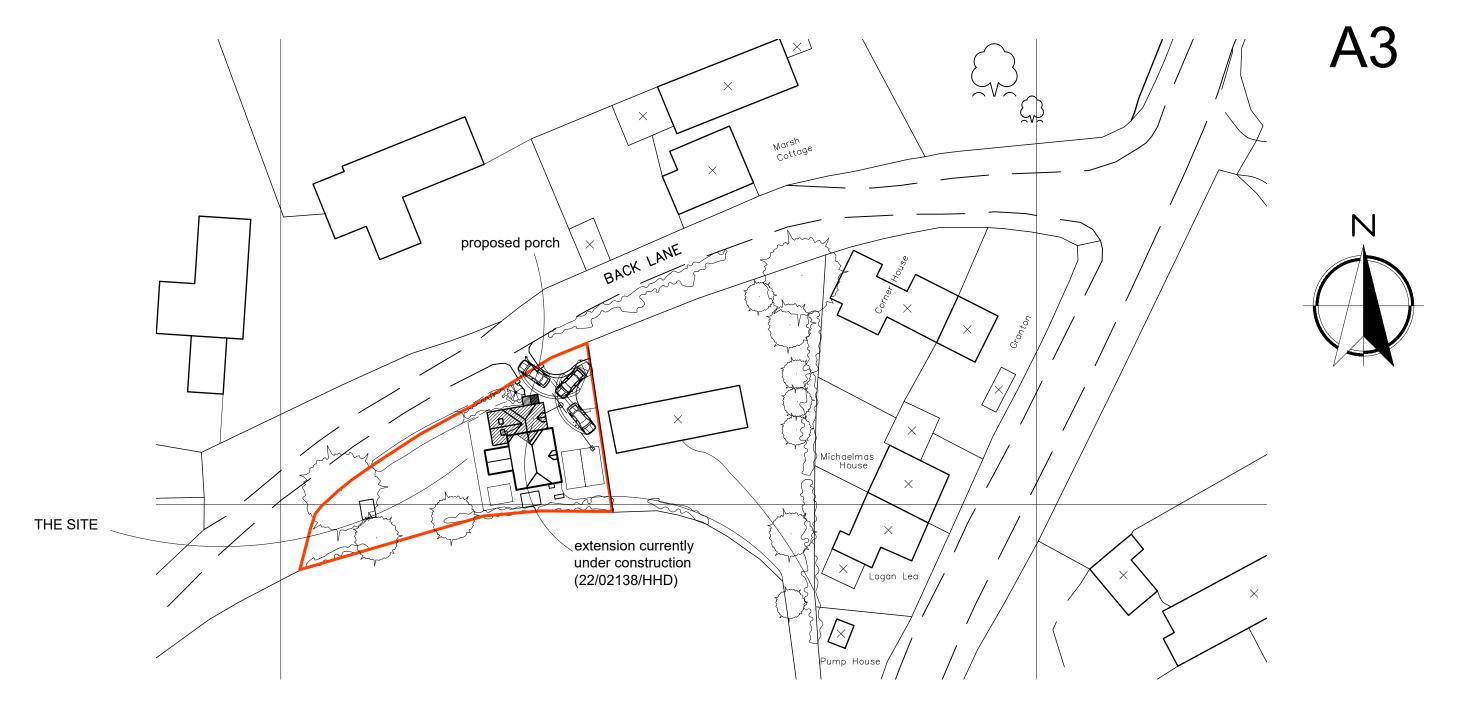

**BLOCK/SITE PLAN 1:500 PROPOSED** 

REV B - NOTES UPDATED - OCT'23 REV A - PORCH ADDED - OCT'23

Richard J Exley • scale PROPOSED EXTENSION TO WESTERN VIEW, BACK **PROPOSED** 500 JULY'22 LANE, ASTON, BAMPTON, OXON, OX18 2DQ BLOCK/SITE **Architectural Services** PLAN dwg.no. 9 High Street, Eynsham, Oxford, OX29 4HA MR B CROSS 551-AL04 E: richardjexley@aol.com T: 07773760160