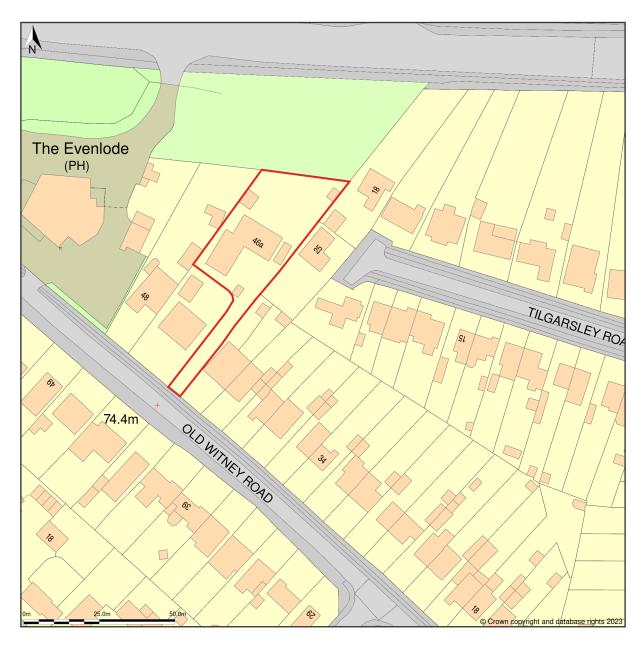

## Annexe, Tyne Cottage, 46a, Old Witney Road, Eynsham, Oxfordshire, OX29 4PR

Location Plan shows area bounded by: 442451.33, 209785.39 442651.33, 209885.39 (at a scale of 1:1250), OSGridRef: SP4255 988. The representation of a road, track or path is no evidence of a right of way. The representation of features as lines is no evidence of a property boundary.