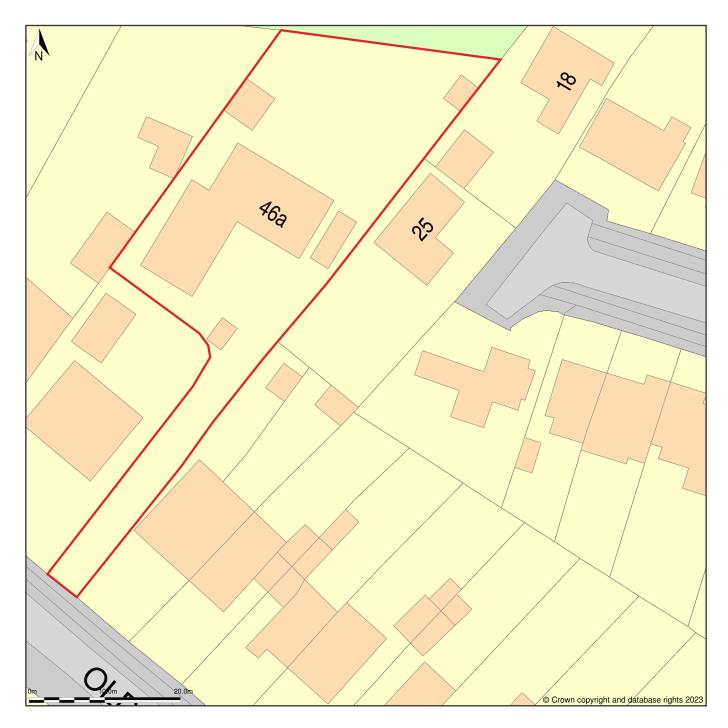

## Annexe, Tyne Cottage, 46a, Old Witney Road, Eynsham, Oxfordshire, OX29 4PR

Site Plan (also called a Block Plan) shows area bounded by: 442497.24, 209847.3 442587.24, 209937.3 (at a scale of 1:500), OSGridRef: SP4254 989. The representation of a road, track or path is no evidence of a right of way. The representation of features as lines is no evidence of a property boundary.

Produced on 24th Nov 2023 from the Ordnance Survey National Geographic Database and incorporating surveyed revision available at this date. Reproduction in whole or part is prohibited without the prior permission of Ordnance Survey. © Crown copyright 2023. Supplied by www.buyaplan.co.uk a licensed Ordnance Survey partner (100053143). Unique plan reference: #00863036-E9438B.