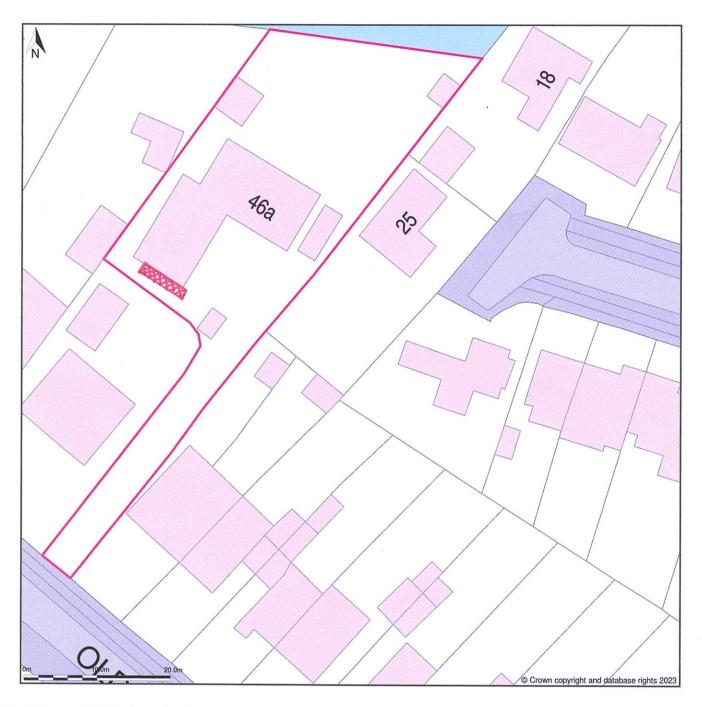

## Annexe, Tyne Cottage, 46a, Old Witney Road, Evnsham, Oxfordshire, OX29 4PR

Site Plan (also called a Block Plan) shows area bounded by: 442497.24, 209847.3 442587.24, 209937.3 (at a scale of 1:500), OSGridRef: SP4254 989. The representation of a road, track or path is no evidence of a right of way. The representation of features as lines is no evidence of a property boundary.