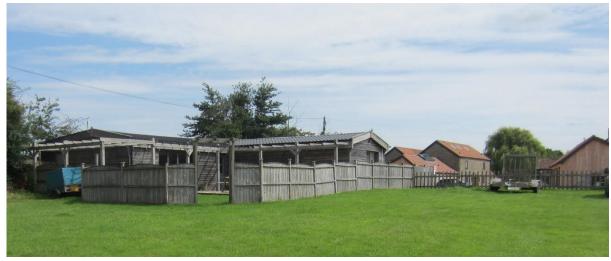

#### Picture No 1

The existing Old Stables house pictured from the Southwest. Newly converted Box Hedge Farm buildings can be seen in the background.

Picture No's 2 - 4

A small selection of pictures to demonstrate the styles and materials used at Box Hedge Farm. These key elements have been employed in the design of the new dwelling to replace The Old Stables.