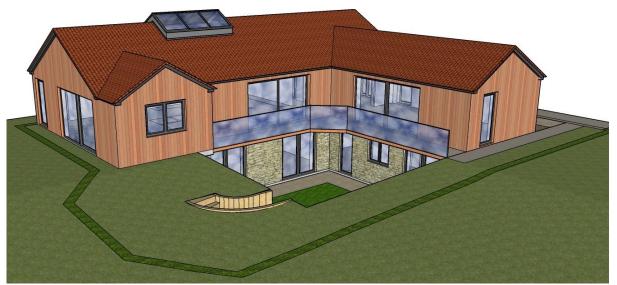

## Perspective Drawing 2

Higher angle perspective to show the hidden Lower Ground Floor and courtyard garden area.