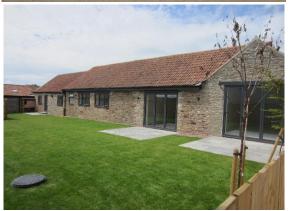

#### Picture No 1

The existing Old Stables house pictured from the Southwest. Newly converted Box Hedge Farm buildings can be seen in the background.

Picture No's 2 - 4

A small selection of pictures to demonstrate the styles and materials used at Box Hedge Farm. These key elements have been employed in the design of the new dwelling to replace The Old Stables.