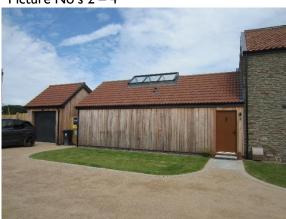

#### Picture No 1

The existing Old Stables house pictured from the Southwest. Newly converted Box Hedge Farm buildings can be seen in the background.

Picture No's 2 - 4

A small selection of pictures to demonstrate the styles and materials used at Box Hedge Farm. These key elements have been employed in the design of the new dwelling to replace The Old Stables.