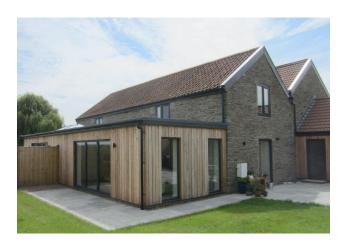

#### Picture No 1

The existing Old Stables house pictured from the Southwest. Newly converted Box Hedge Farm buildings can be seen in the background.

Picture No's 2 - 4

A small selection of pictures to demonstrate the styles and materials used at Box Hedge Farm. These key elements have been employed in the design of the new dwelling to replace The Old Stables.