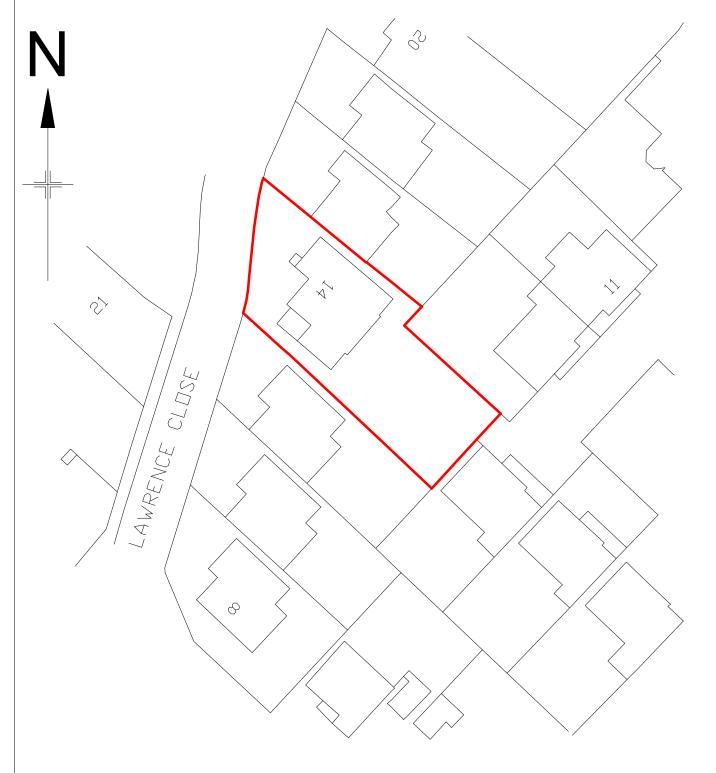

2023.048.Block Plan 1:500

Front dormer, demolition of existing porch, installation of railings Removal of existing conservatory, replace with roof over gazebo

@ 14 Lawrence Close Cheltenham

Produced on 14 November 2023 from the Ordnance Survey National Geographic Database and incorporating surveyed revision available at this date. This map shows the area bounded by 396892 220853,397092 220853,397092 221053,396892 221053,396892 220853 Crown copyright and database rights 2023 BS 100054135. Supplied by copla ltd trading as UKPlanningMaps.com a licensed Ordnance Survey partner (OS 100054135). Data licence expires 14 November 2024. Unique plan reference: v4e//1025811/1383135