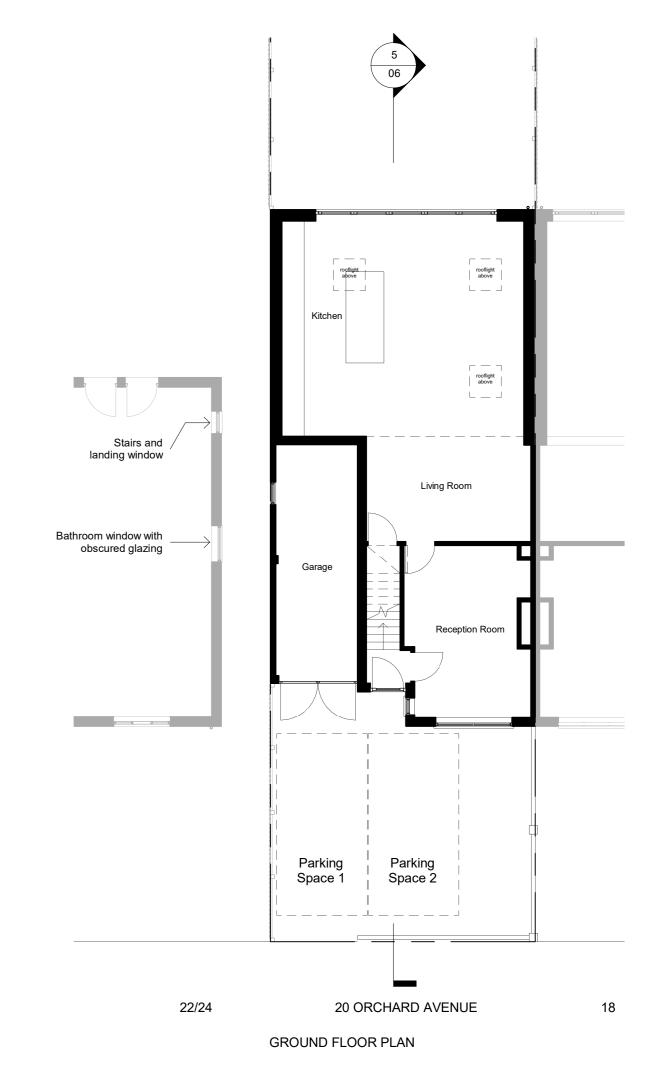

| I am registered and regulated by ARB: http://architects-register.org.uk/architect/079560G | RUI COSTA<br>architect.costa@ |              | Architects<br>Registration<br>Board |
|-------------------------------------------------------------------------------------------|-------------------------------|--------------|-------------------------------------|
| PROJECT                                                                                   |                               | DATE         |                                     |
| SINGLE STOREY REAR EXTENSION                                                              |                               | 26/11        | /2023                               |
| PROJECT ADDRESS                                                                           | PROJECT NUMBER                | SCALE (@ A2) |                                     |
| 20 ORCHARD AVENUE, WATFORD, WD25 7JG                                                      | 067/23                        | 1:100        |                                     |
| TITLE                                                                                     | DRAWING NUMBER                |              | REV                                 |
| PROPOSED FLOOR PLANS                                                                      | 05                            |              |                                     |