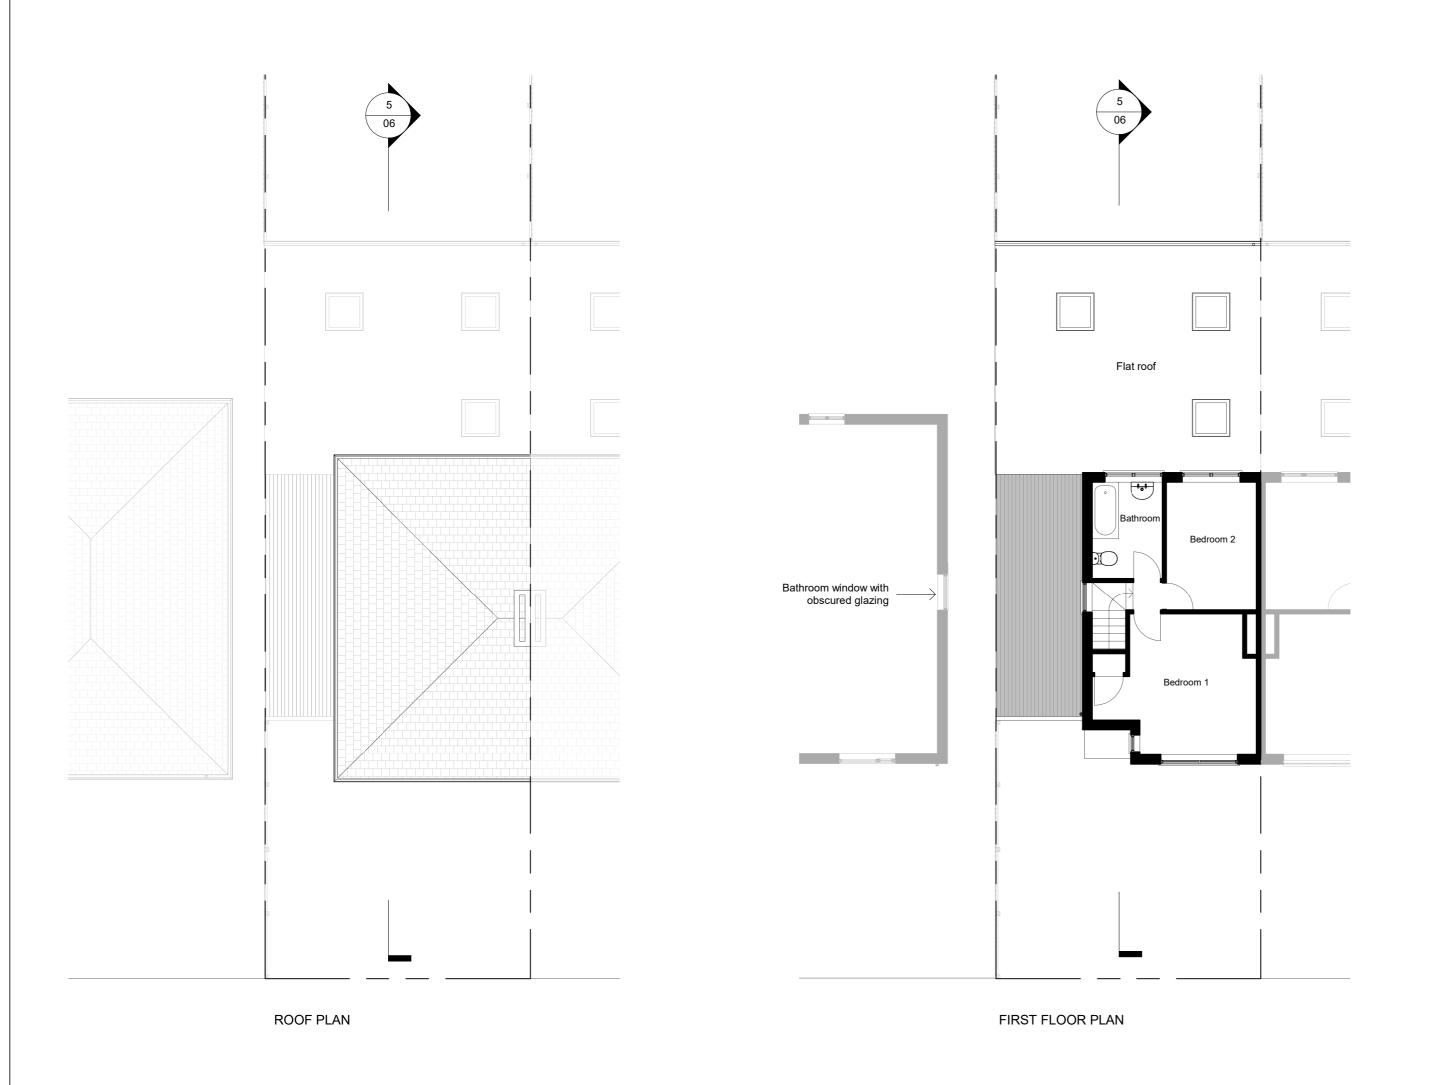

| I am registered and regulated by ARB: http://architects-register.org.uk/architect/079560G | RUI COSTA<br>architect.costa@ |              | Architects<br>Registration<br>Board |
|-------------------------------------------------------------------------------------------|-------------------------------|--------------|-------------------------------------|
| PROJECT                                                                                   |                               | DATE         |                                     |
| SINGLE STOREY REAR EXTENSION                                                              |                               | 26/11        | /2023                               |
| PROJECT ADDRESS                                                                           | PROJECT NUMBER                | SCALE (@ A2) |                                     |
| 20 ORCHARD AVENUE, WATFORD, WD25 7JG                                                      | 067/23                        | 1:100        |                                     |
| TITLE                                                                                     | DRAWING NUMBER                |              | REV                                 |
| PROPOSED FLOOR PLANS                                                                      | 05                            |              |                                     |