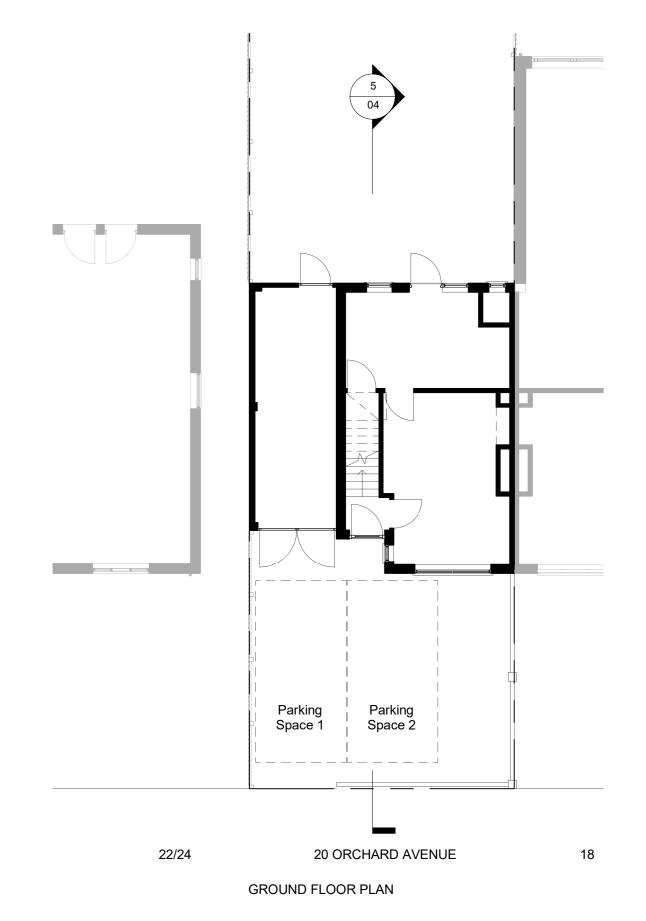

Scale 1:100 0 1 2 3 4 5 10M

| I am registered and regulated by ARB: http://architects-register.org.uk/architect/079560G | RUI COSTA<br>architect.costa@<br>G 079 | •            | Architects<br>Registration<br>Board |
|-------------------------------------------------------------------------------------------|----------------------------------------|--------------|-------------------------------------|
| PROJECT                                                                                   |                                        | DATE         |                                     |
| SINGLE STOREY REAR EXTENSION                                                              |                                        | 26/11        | /2023                               |
| PROJECT ADDRESS                                                                           | PROJECT NUMBER                         | SCALE (@ A2) |                                     |
| 20 ORCHARD AVENUE, WATFORD, WD25 7JG                                                      | 067/23                                 | 1:100        |                                     |
| TITLE                                                                                     | DRAWING NUMBER                         |              | REV                                 |
| EXISTING FLOOR PLANS                                                                      | 03                                     |              |                                     |