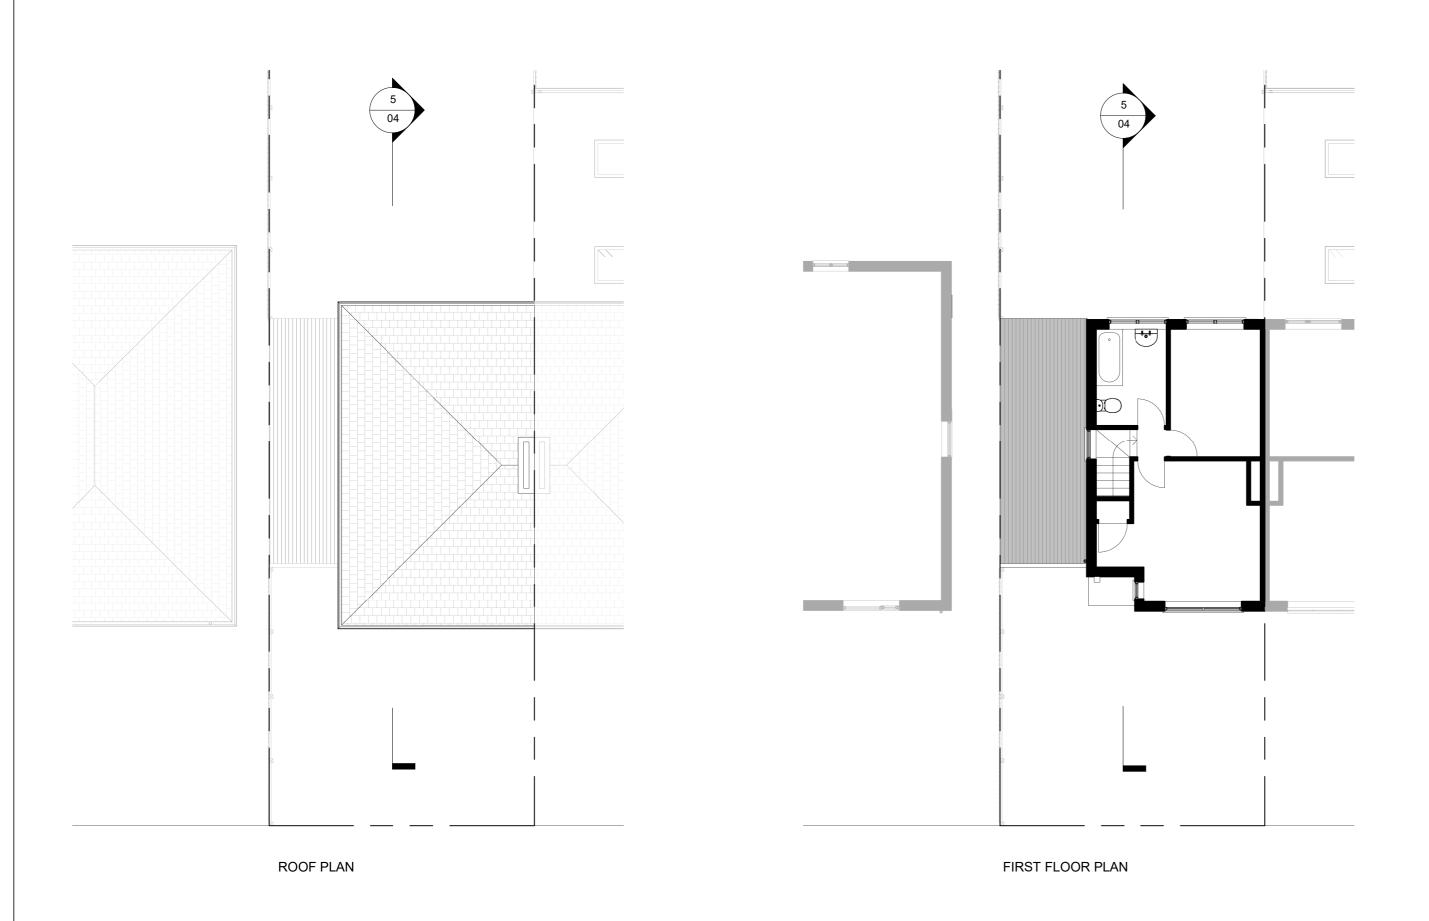

Scale 1:100 0 1 2 3 4 5 10M

| I am registered and regulated by ARB: http://architects-register.org.uk/architect/079560G | RUI COSTA<br>architect.costa@<br>G 079 | •            | Architects<br>Registration<br>Board |
|-------------------------------------------------------------------------------------------|----------------------------------------|--------------|-------------------------------------|
| PROJECT                                                                                   |                                        | DATE         |                                     |
| SINGLE STOREY REAR EXTENSION                                                              |                                        | 26/11        | /2023                               |
| PROJECT ADDRESS                                                                           | PROJECT NUMBER                         | SCALE (@ A2) |                                     |
| 20 ORCHARD AVENUE, WATFORD, WD25 7JG                                                      | 067/23                                 | 1:100        |                                     |
| TITLE                                                                                     | DRAWING NUMBER                         |              | REV                                 |
| EXISTING FLOOR PLANS                                                                      | 03                                     |              |                                     |