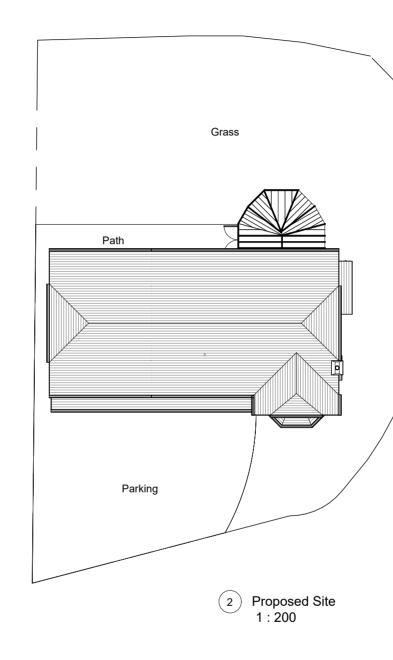

Rgb Construction Limited. 54 Ridgeway Rd, Rumney, Cardiff CF3 4AA Mob 07946 452571 Email: enquiries@rgbconstruction.info

CO

N S RUCTION

SHEET Proposed Elevations CF14 0GA

| DRAWING NUMBER |  |             | SCALE (@ A3)               |  |  |
|----------------|--|-------------|----------------------------|--|--|
| MD-05a         |  |             | 1 : 200                    |  |  |
| A Issue        |  | Description | Date<br>26/05/2023         |  |  |
|                |  |             | 1 : 200 Rev No Description |  |  |