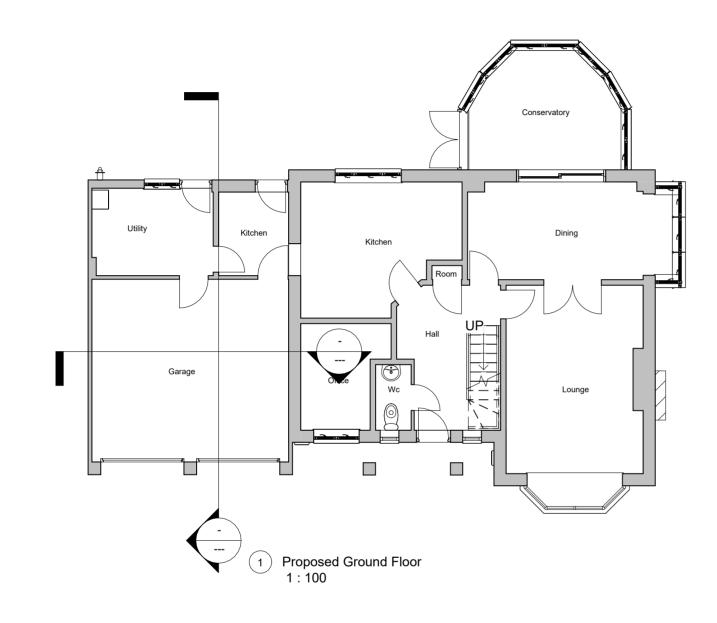

Rgb Construction Limited. 54 Ridgeway Rd, Rumney, Cardiff CF3 4AA Mob 07946 452571 Email: enquiries@rgbconstruction.info

CO

N S RUCTION

SHEET Proposed Elevations CF14 0GA

| DRAWING NUMBER |  |             | SCALE (@ A3)               |  |  |
|----------------|--|-------------|----------------------------|--|--|
| MD-05a         |  |             | 1 : 200                    |  |  |
| A Issue        |  | Description | Date<br>26/05/2023         |  |  |
|                |  |             | 1 : 200 Rev No Description |  |  |

| BY            | DRAWING NUMBE  | R |             |            | SCALE (@ A3) |                    |  |
|---------------|----------------|---|-------------|------------|--------------|--------------------|--|
| Llanis<br>0GA | shen, Cardiff. |   | Rev No<br>A | [<br>Issue | Description  | Date<br>26/05/2023 |  |