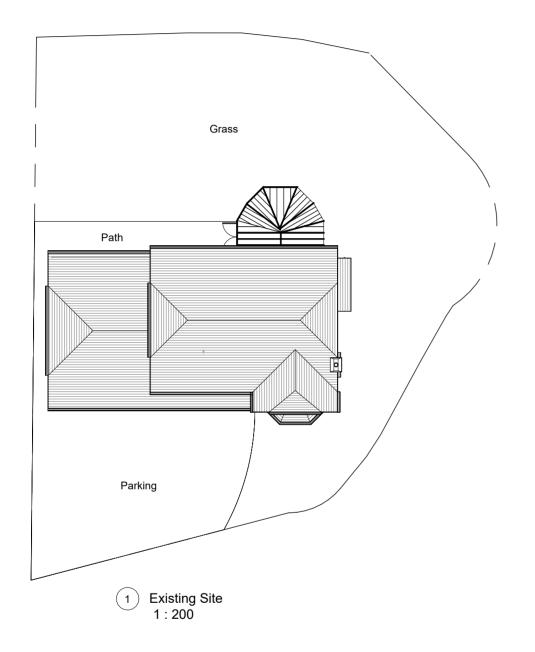

|                                       | CF14 0GA   |                 |

| BY                         | DRAWING NUMBER |          |       | SCALE (@ A3) |                    |  |
|----------------------------|----------------|----------|-------|--------------|--------------------|--|
|                            | MD-02a         |          |       | 1 : 100      |                    |  |
| Llanishen, Cardiff.<br>0GA |                | Rev No A | Issue | Description  | Date<br>26/05/2023 |  |
|                            |                |          |       |              |                    |  |









Rgb Construction Limited. 54 Ridgeway Rd, Rumney, Cardiff CF3 4AA Mob 07946 452571 Email: enquiries@rgbconstruction.info

CO

N S RUCTION

SHEET Proposed Elevations CF14 0GA







| DRAWING NUMBER |  |             | SCALE (@ A3)               |  |  |
|----------------|--|-------------|----------------------------|--|--|
| MD-05a         |  |             | 1 : 200                    |  |  |
| A Issue        |  | Description | Date<br>26/05/2023         |  |  |
|                |  |             | 1 : 200 Rev No Description |  |  |



| BY            | DRAWING NUMBE  | R |             |            | SCALE (@ A3) |                    |  |
|---------------|----------------|---|-------------|------------|--------------|--------------------|--|
| Llanis<br>0GA | shen, Cardiff. |   | Rev No<br>A | [<br>Issue | Description  | Date<br>26/05/2023 |  |