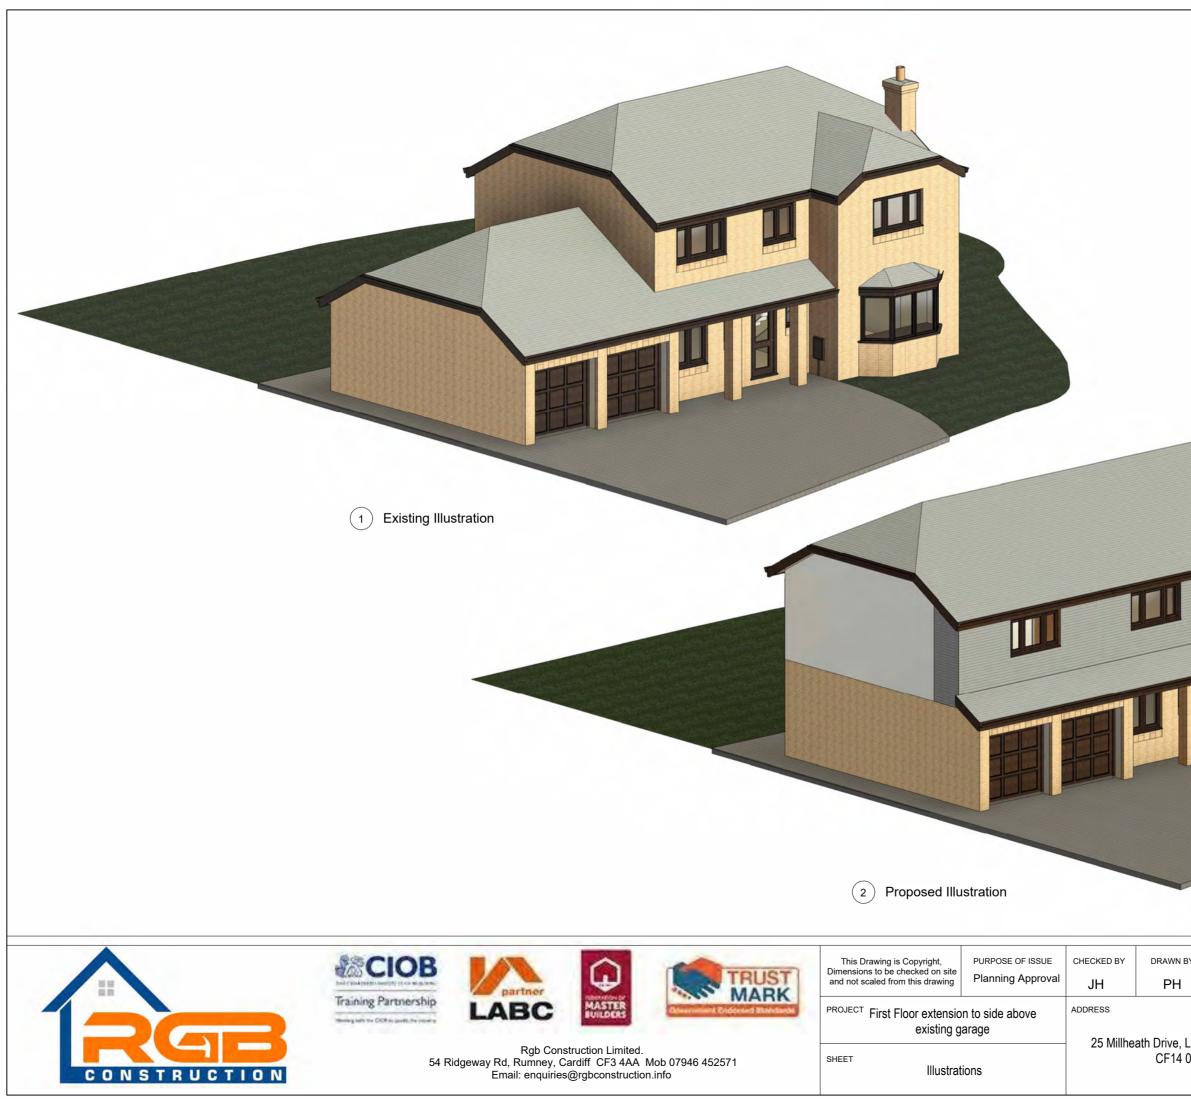

| 1 : 100      |                    |  |
| Llanishen, Cardiff.<br>0GA |                | Rev No A | Issue | Description  | Date<br>26/05/2023 |  |
|                            |                |          |       |              |                    |  |









Rgb Construction Limited. 54 Ridgeway Rd, Rumney, Cardiff CF3 4AA Mob 07946 452571 Email: enquiries@rgbconstruction.info

CO

N S RUCTION

SHEET Proposed Elevations CF14 0GA







| DRAWING NUMBER |  |             | SCALE (@ A3)               |  |  |
|----------------|--|-------------|----------------------------|--|--|
| MD-05a         |  |             | 1 : 200                    |  |  |
| A Issue        |  | Description | Date<br>26/05/2023         |  |  |
|                |  |             | 1 : 200 Rev No Description |  |  |



| BY            | DRAWING NUMBE  | R |             |            | SCALE (@ A3) |                    |  |
|---------------|----------------|---|-------------|------------|--------------|--------------------|--|
| Llanis<br>0GA | shen, Cardiff. |   | Rev No<br>A | [<br>Issue | Description  | Date<br>26/05/2023 |  |