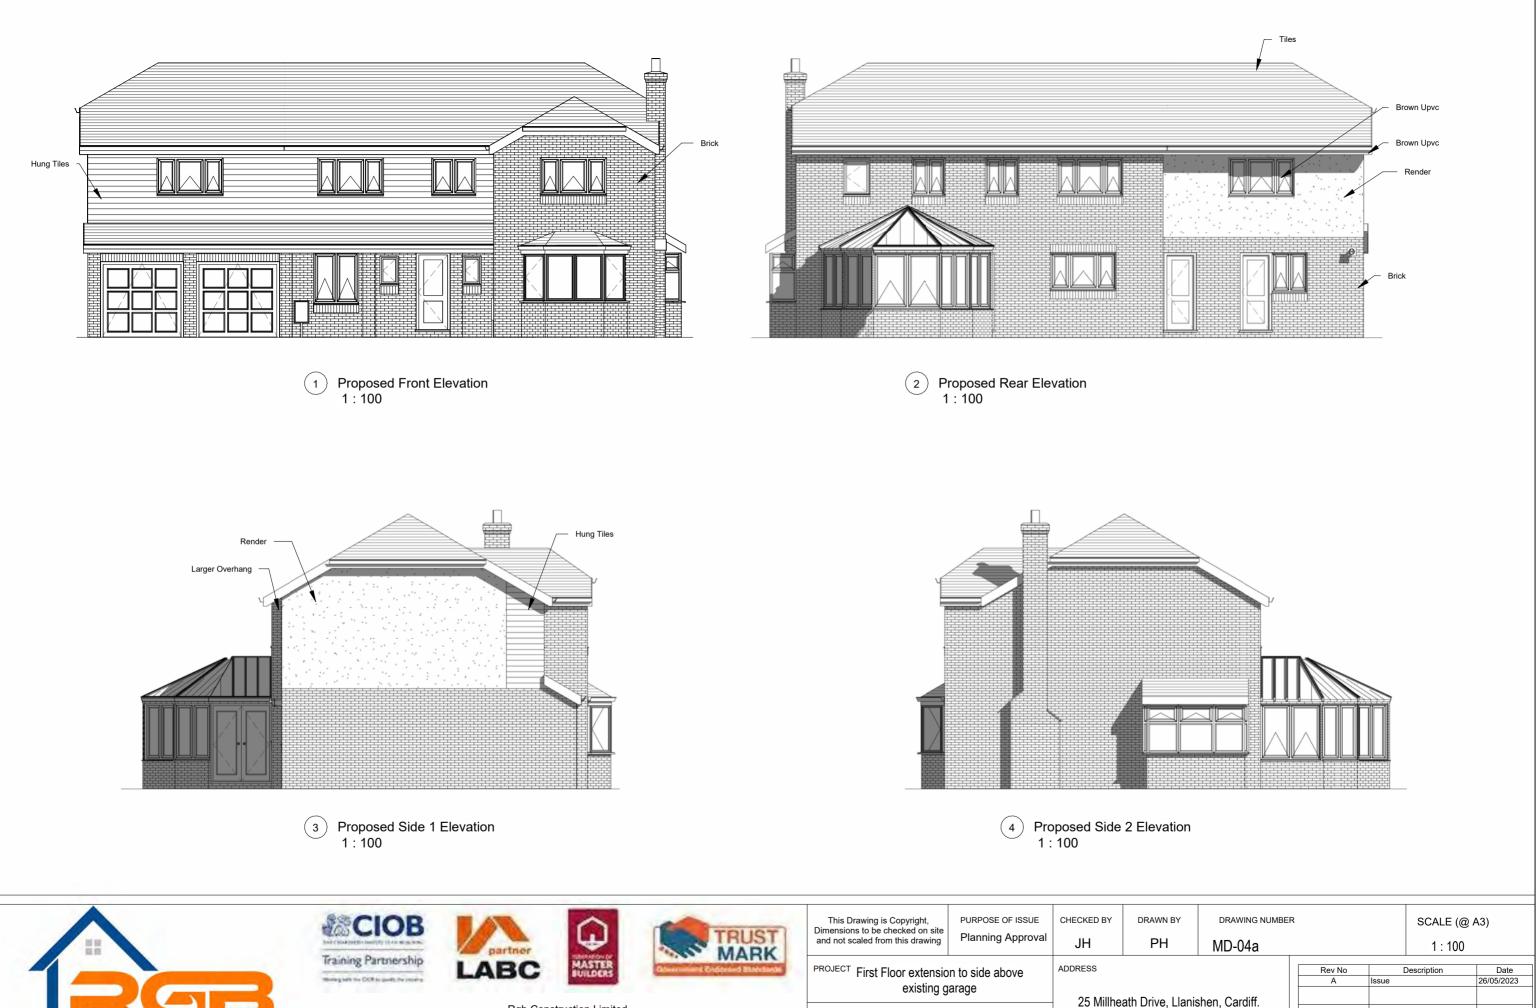

Rgb Construction Limited. 54 Ridgeway Rd, Rumney, Cardiff CF3 4AA Mob 07946 452571 Email: enquiries@rgbconstruction.info

CO

N S RUCTION

SHEET Proposed Elevations CF14 0GA

| DRAWING NUMBER |  |             | SCALE (@ A3)               |  |  |
|----------------|--|-------------|----------------------------|--|--|
| MD-05a         |  |             | 1 : 200                    |  |  |
| A Issue        |  | Description | Date<br>26/05/2023         |  |  |
|                |  |             | 1 : 200 Rev No Description |  |  |

| BY            | DRAWING NUMBE  | R |             |            | SCALE (@ A3) |                    |  |
|---------------|----------------|---|-------------|------------|--------------|--------------------|--|
| Llanis<br>0GA | shen, Cardiff. |   | Rev No<br>A | [<br>Issue | Description  | Date<br>26/05/2023 |  |