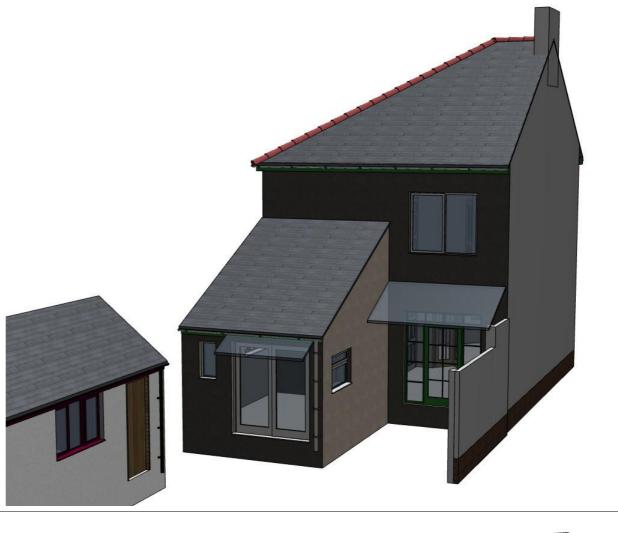

Proposed 3-D Views to Front & Rear Scale N.T.S

DRAWING WILL BE PERMITTED WITHOUT THE PRIOR WRITTEN CONSENT OF THE DESIGNER

DO NOT SCALE FROM THIS DRAWING EXCEPT FOR PLANNING PURPOSES © COPYRIGHT

P3 01/11/23 Client comments incorporated
P2 30/10/23 Client comments incorporated
P1 11/10/23 Preliminary Issue for Comment

Single storey, rear infill extension. Loft conversion with hip to gable conversion to increase living spaces.

Mr & Mrs Rock 45, Station Road Llandaff North, Cardiff CF14 2FB

Proposed 3-D Visuals

Drawing Status