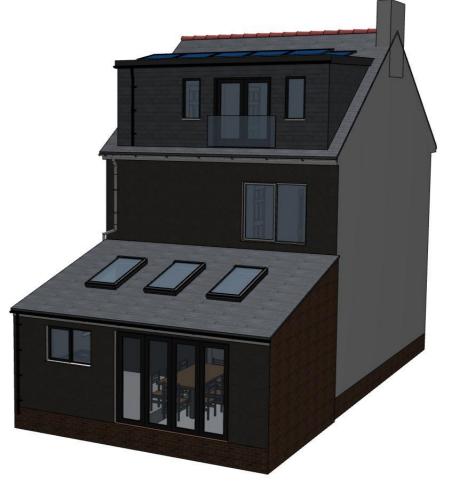

Proposed 3-D Views to Front & Rear Scale N.T.S

DRAWING WILL BE PERMITTED WITHOUT THE PRIOR WRITTEN CONSENT OF THE DESIGNER

DO NOT SCALE FROM THIS DRAWING EXCEPT FOR PLANNING PURPOSES © COPYRIGHT

P3 01/11/23 Client comments incorporated
P2 30/10/23 Client comments incorporated
P1 11/10/23 Preliminary Issue for Comment

Single storey, rear infill extension. Loft conversion with hip to gable conversion to increase living spaces.

Mr & Mrs Rock 45, Station Road Llandaff North, Cardiff CF14 2FB

Proposed 3-D Visuals

Drawing Status