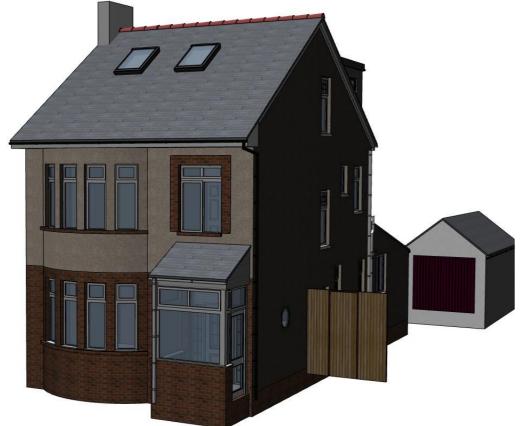

Single storey, rear infill extension. Loft conversion with hip to gable conversion to increase living spaces.

Mr & Mrs Rock 45, Station Road Llandaff North, Cardiff CF14 2FB

Proposed 3-D Visuals

Drawing Status