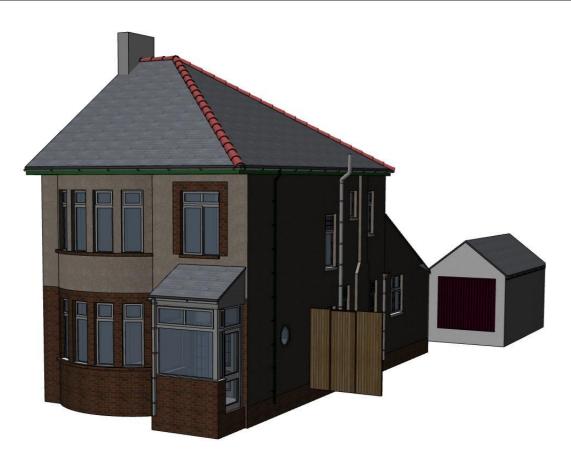

Proposed 3-D Views to Front & Rear Scale N.T.S

DRAWING WILL BE PERMITTED WITHOUT THE PRIOR WRITTEN CONSENT OF THE DESIGNER

DO NOT SCALE FROM THIS DRAWING EXCEPT FOR PLANNING PURPOSES © COPYRIGHT

P3 01/11/23 Client comments incorporated
P2 30/10/23 Client comments incorporated
P1 11/10/23 Preliminary Issue for Comment

Single storey, rear infill extension. Loft conversion with hip to gable conversion to increase living spaces.

Mr & Mrs Rock 45, Station Road Llandaff North, Cardiff CF14 2FB

Proposed 3-D Visuals

Drawing Status