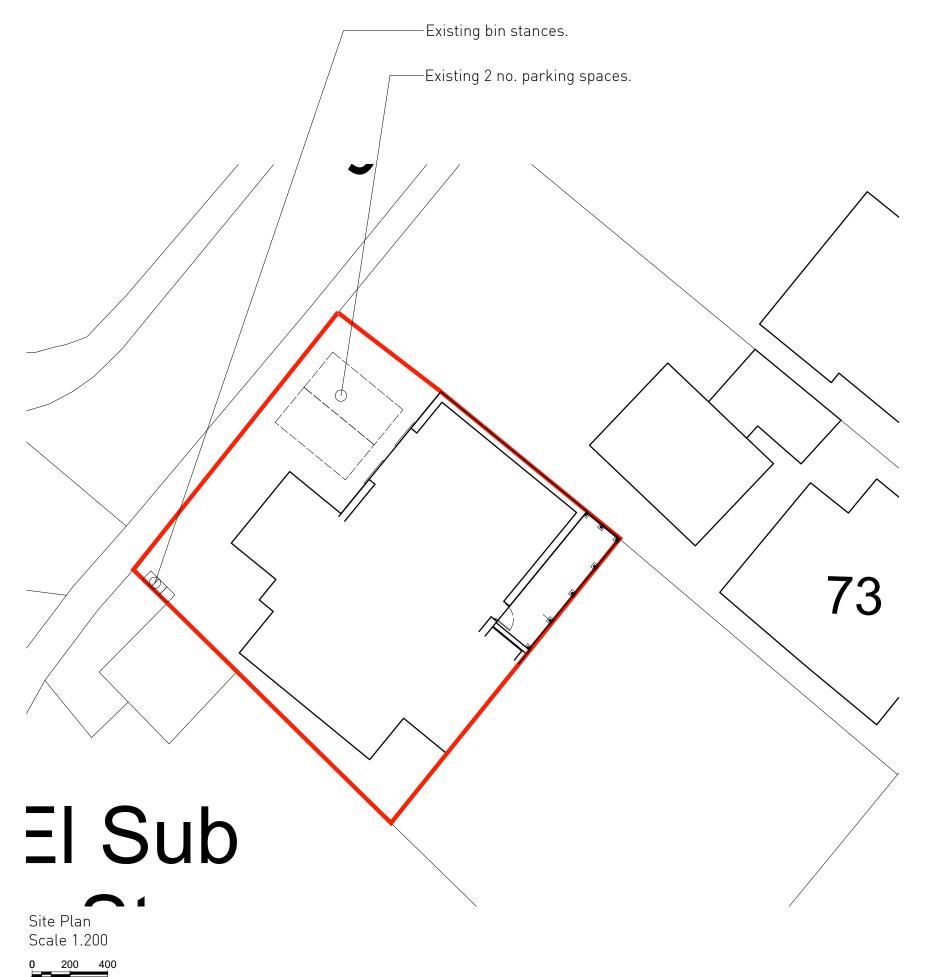

Location Plan Scale 1.1250

Application boundary indicated by red line.

Project: Proposed New Door Opening | Job No: 80.NIW and Timber Fence to rear of premises Drawing No: 80.NIW-PL/BW-03 Address: 75 Johnston Street, Laurencekirk Client: Neil W. Ingram Joinery and Funeral Directors