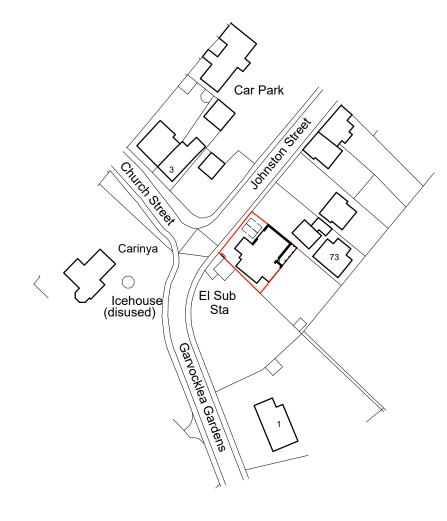

Location Plan Scale 1.1250

Application boundary indicated by red line.

Project: Proposed New Door Opening | Job No: 80.NIW and Timber Fence to rear of premises Drawing No: 80.NIW-PL/BW-03 Address: 75 Johnston Street, Laurencekirk Client: Neil W. Ingram Joinery and Funeral Directors