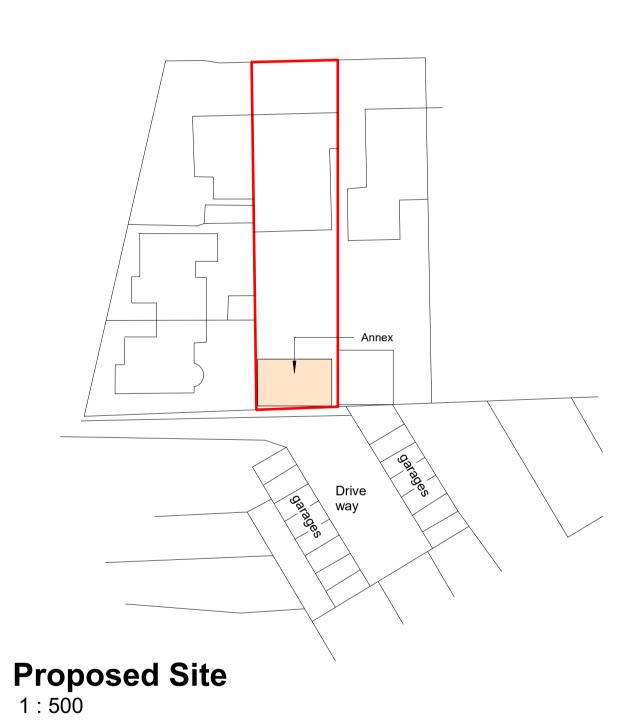

## Proposed Ground 1:50



## Proposed Roof Plan 1:100











Proposed Front
1:100



Proposed Rear



Proposed Side L 1:100



Proposed Side R

Architectural Designs Ltd

Architectural Designers
Planning / Building Consultants

22 Hullbridge Road
Rayleigh
Essex SS6 9NZ

Tel 01268 655700

www.dkbuildingdesigns.co.uk

DRG NO 4060-11

Date November 2023

A1 size

Title proposed annex rear of 62 Basildon Drive Basildon

## Notes

All dimensions and or load-bearing walls to be checked and agreed on site as correct by contractor prior to commencement of works and ordering of materials. Any discrepancies to be reported to DK Building Designs prior to commencement of works. DK Building Designs will accept no responsibility for works commenced on site prior to planning approval (if relevant) and building control approval.

Plans are copyright and are n