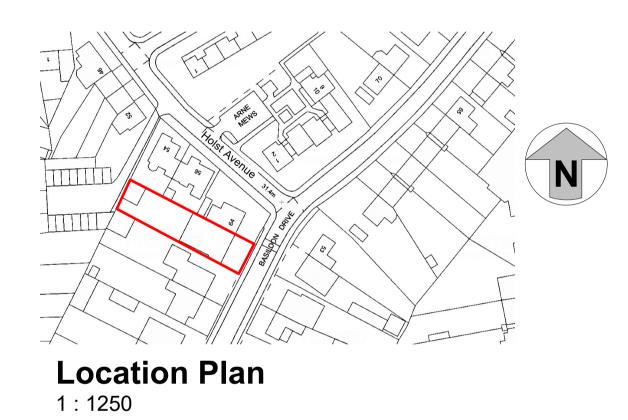

## Proposed Ground 1:50

## Proposed Roof Plan 1:100

Proposed Front
1:100

Proposed Rear

Proposed Side L 1:100

Proposed Side R

Architectural Designs Ltd

Architectural Designers
Planning / Building Consultants

22 Hullbridge Road
Rayleigh
Essex SS6 9NZ

Tel 01268 655700

www.dkbuildingdesigns.co.uk

DRG NO 4060-11

Date November 2023

A1 size

Title proposed annex rear of 62 Basildon Drive Basildon