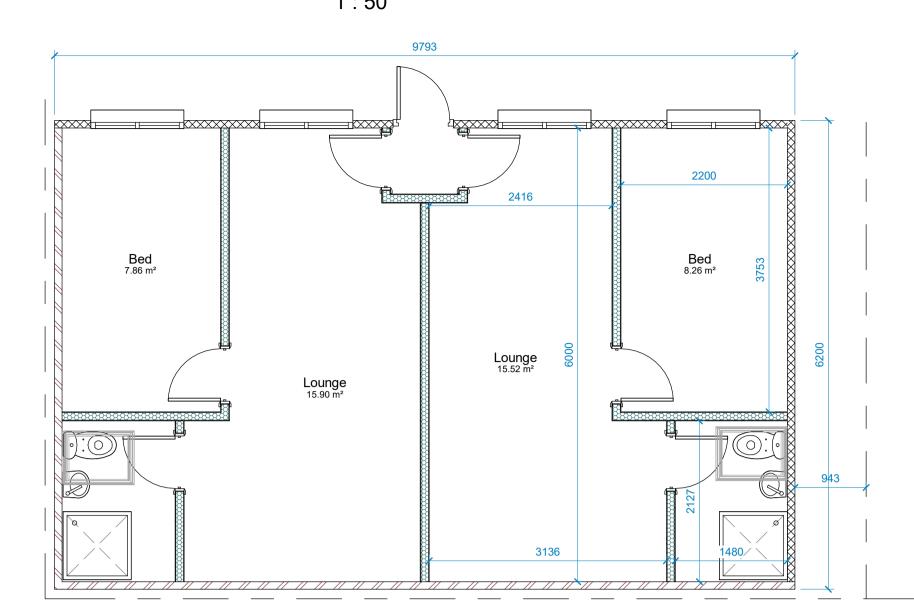

## Proposed Ground 1:50



## Proposed Roof Plan 1:100











Proposed Front
1:100



Proposed Rear



Proposed Side L 1:100



Proposed Side R

Architectural Designs Ltd

Architectural Designers
Planning / Building Consultants

22 Hullbridge Road
Rayleigh
Essex SS6 9NZ

Tel 01268 655700

www.dkbuildingdesigns.co.uk

DRG NO 4060-11

Date November 2023

A1 size

Title proposed annex rear of 62 Basildon Drive Basildon

## Notes

All dimensions and or load-bearing walls to be checked and agreed on site as correct by contractor prior to commencement of works and ordering of materials. Any discrepancies to be reported to DK Building Designs prior to commencement of works. DK Building Designs will accept no responsibility for works commenced on site prior to planning approval (if relevant) and building control appro