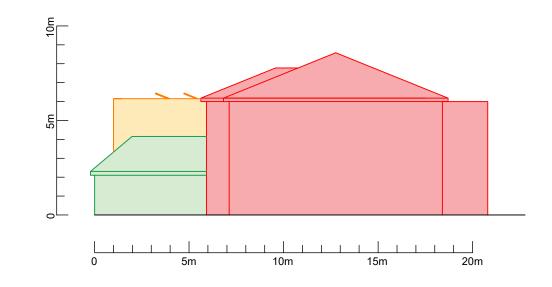

## PROPOSED: MASSING (INDICATIVE)

WEST

139 Marine Parade East Parade, Clacton on Sea, Essex, CO15 5AD

The Furnace The Maltings Princes Street Ipswich Suffolk IP1 1SB

t: 01473 407911 e: enquiries@planningdirect.co.uk w: planningdirect.co.uk

CLIENT: WHITLEY

APPLICATION SUMMARY:
Demolition of existing dwelling and
replacement with 2No. flats (C3), both Part
M(2) compatible for disabled access

| KEY: |          |
|------|----------|
|      | Proposed |
|      |          |
|      |          |
|      |          |
|      |          |
|      |          |
|      |          |
|      |          |
|      |          |
|      |          |
|      |          |
|      |          |
|      |          |
| 1    |          |