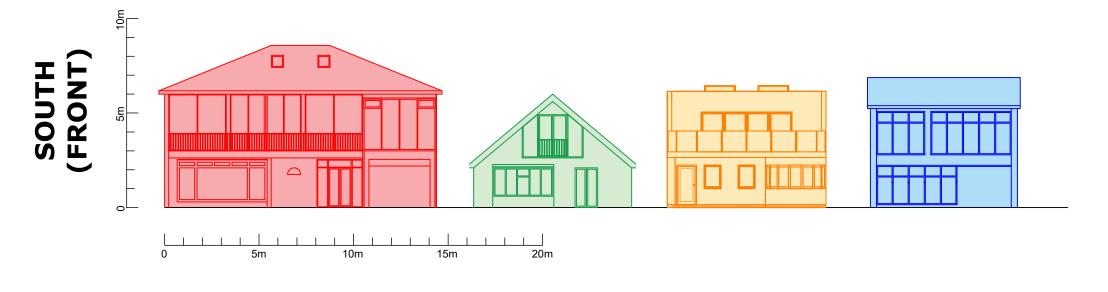

## PROPOSED: MASSING (INDICATIVE)

WEST

139 Marine Parade East Parade, Clacton on Sea, Essex, CO15 5AD

The Furnace The Maltings Princes Street Ipswich Suffolk IP1 1SB

t: 01473 407911 e: enquiries@planningdirect.co.uk w: planningdirect.co.uk

CLIENT: WHITLEY

APPLICATION SUMMARY:
Demolition of existing dwelling and
replacement with 2No. flats (C3), both Part
M(2) compatible for disabled access

| KEY: |          |
|------|----------|
|      | Proposed |
|      |          |
|      |          |
|      |          |
|      |          |
|      |          |
|      |          |
|      |          |
|      |          |
|      |          |
|      |          |
|      |          |
|      |          |
| 1    |          |