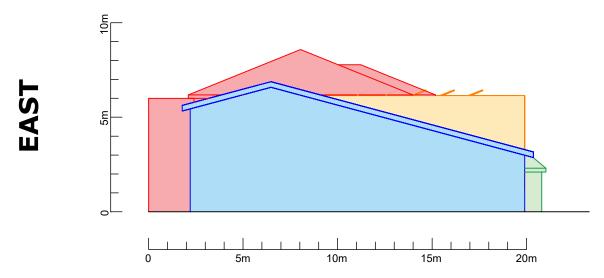

## PROPOSED: MASSING (INDICATIVE)

WEST

139 Marine Parade East Parade, Clacton on Sea, Essex, CO15 5AD

The Furnace The Maltings Princes Street Ipswich Suffolk IP1 1SB

t: 01473 407911 e: enquiries@planningdirect.co.uk w: planningdirect.co.uk

CLIENT: WHITLEY

APPLICATION SUMMARY:
Demolition of existing dwelling and
replacement with 2No. flats (C3), both Part
M(2) compatible for disabled access

| KEY: |          |
|------|----------|
|      | Proposed |
|      |          |
|      |          |
|      |          |
|      |          |
|      |          |
|      |          |
|      |          |
|      |          |
|      |          |
|      |          |
|      |          |
|      |          |
| 1    |          |