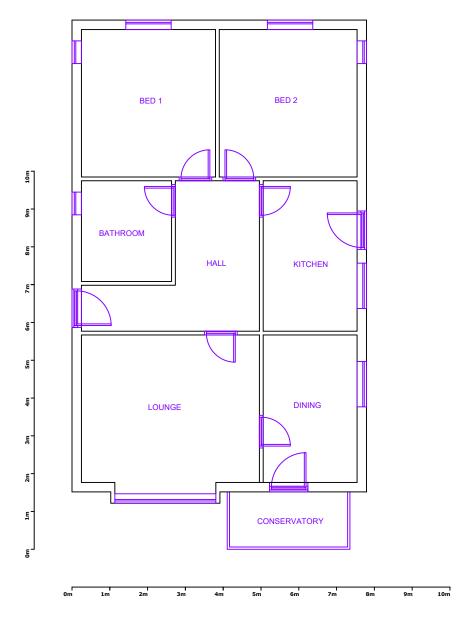

139 Marine Parade East Parade, Clacton on Sea, Essex, CO15 5AD

The Furnace The Maltings Princes Street Ipswich Suffolk IP1 1SB

t: 01473 407911 e: enquiries@planningdirect.co.uk w: planningdirect.co.uk

| TITLE: Existing: Floor Plan  DATE: 13/11/22 |                |                 |  |  |  |
|---------------------------------------------|----------------|-----------------|--|--|--|
|                                             |                |                 |  |  |  |
| SCALE: 1:100                                | SHEET SIZE: A3 |                 |  |  |  |
| DRAWN BY: SH                                |                | CHECKED BY: NOH |  |  |  |
| CONTACT: technical@planningdirect.co.uk     |                |                 |  |  |  |

CLIENT: WHITLEY

APPLICATION SUMMARY:
Demolition of existing dwelling and replacement with 2No. flats (C3), both Part M(2) compatible for disabled access

| KEY: |  |
|------|--|
|      |  |
|      |  |
|      |  |
|      |  |
|      |  |
|      |  |
|      |  |
|      |  |
|      |  |
|      |  |
|      |  |
|      |  |

| EXISTING FOOTPRINT: 103m² approx. PROPOSED GIFA FLAT A: 97m² approx. PROPOSED GIFA FLAT : 96m² approx. PROPOSED FOOTPRINT: 132m² approx. SITE AREA: 537m² approx. AVERAGE HUMAN ADULT | _   |
|---------------------------------------------------------------------------------------------------------------------------------------------------------------------------------------|-----|
| PROPOSED GIFA FLAT A: 97m² approx. PROPOSED GIFA FLAT : 96m² approx. PROPOSED FOOTPRINT: 132m² approx. SITE AREA: 537m² approx. AVERAGE HUMAN ADULT                                   |     |
| PROPOSED GIFA FLAT A: 97m² approx. PROPOSED GIFA FLAT : 96m² approx. PROPOSED FOOTPRINT: 132m² approx. SITE AREA: 537m² approx. AVERAGE HUMAN ADULT                                   |     |
| PROPOSED GIFA FLAT A: 97m² approx. PROPOSED GIFA FLAT : 96m² approx. PROPOSED FOOTPRINT: 132m² approx. SITE AREA: 537m² approx. AVERAGE HUMAN ADULT                                   |     |
| PROPOSED GIFA FLAT A: 97m² approx. PROPOSED GIFA FLAT : 96m² approx. PROPOSED FOOTPRINT: 132m² approx. SITE AREA: 537m² approx. AVERAGE HUMAN ADULT                                   |     |
| PROPOSED GIFA FLAT A: 97m² approx. PROPOSED GIFA FLAT : 96m² approx. PROPOSED FOOTPRINT: 132m² approx. SITE AREA: 537m² approx. AVERAGE HUMAN ADULT                                   |     |
| PROPOSED GIFA FLAT A: 97m² approx. PROPOSED GIFA FLAT : 96m² approx. PROPOSED FOOTPRINT: 132m² approx. SITE AREA: 537m² approx.  NVERAGE IUMAN ADULT                                  |     |
| PROPOSED GIFA FLAT A: 97m² approx. PROPOSED GIFA FLAT : 96m² approx. PROPOSED FOOTPRINT: 132m² approx. SITE AREA: 537m² approx. AVERAGE HUMAN ADULT                                   |     |
| PROPOSED GIFA FLAT A: 97m² approx. PROPOSED GIFA FLAT : 96m² approx. PROPOSED FOOTPRINT: 132m² approx. SITE AREA: 537m² approx. AVERAGE HUMAN ADULT                                   |     |
| PROPOSED GIFA FLAT A: 97m² approx. PROPOSED GIFA FLAT : 96m² approx. PROPOSED FOOTPRINT: 132m² approx. SITE AREA: 537m² approx. AVERAGE HUMAN ADULT                                   |     |
| PROPOSED GIFA FLAT A: 97m² approx. PROPOSED GIFA FLAT : 96m² approx. PROPOSED FOOTPRINT: 132m² approx. SITE AREA: 537m² approx. AVERAGE HUMAN ADULT                                   |     |
| PROPOSED GIFA FLAT A: 97m² approx. PROPOSED GIFA FLAT : 96m² approx. PROPOSED FOOTPRINT: 132m² approx. SITE AREA: 537m² approx. AVERAGE HUMAN ADULT                                   |     |
| PROPOSED GIFA FLAT A: 97m² approx. PROPOSED GIFA FLAT : 96m² approx. PROPOSED FOOTPRINT: 132m² approx. SITE AREA: 537m² approx. AVERAGE HUMAN ADULT                                   |     |
| PROPOSED GIFA FLAT A: 97m² approx. PROPOSED GIFA FLAT : 96m² approx. PROPOSED FOOTPRINT: 132m² approx. SITE AREA: 537m² approx. AVERAGE HUMAN ADULT                                   |     |
| PROPOSED GIFA FLAT A: 97m² approx. PROPOSED GIFA FLAT : 96m² approx. PROPOSED FOOTPRINT: 132m² approx. SITE AREA: 537m² approx. AVERAGE HUMAN ADULT                                   |     |
| PROPOSED GIFA FLAT A: 97m² approx. PROPOSED GIFA FLAT : 96m² approx. PROPOSED FOOTPRINT: 132m² approx. SITE AREA: 537m² approx. AVERAGE HUMAN ADULT                                   |     |
| PROPOSED GIFA FLAT A: 97m² approx. PROPOSED GIFA FLAT : 96m² approx. PROPOSED FOOTPRINT: 132m² approx. SITE AREA: 537m² approx. AVERAGE HUMAN ADULT                                   |     |
| PROPOSED GIFA FLAT A: 97m² approx. PROPOSED GIFA FLAT : 96m² approx. PROPOSED FOOTPRINT: 132m² approx. SITE AREA: 537m² approx. AVERAGE HUMAN ADULT                                   |     |
| PROPOSED GIFA FLAT A: 97m² approx. PROPOSED GIFA FLAT : 96m² approx. PROPOSED FOOTPRINT: 132m² approx. SITE AREA: 537m² approx. AVERAGE HUMAN ADULT                                   |     |
| PROPOSED GIFA FLAT A: 97m² approx. PROPOSED GIFA FLAT : 96m² approx. PROPOSED FOOTPRINT: 132m² approx. SITE AREA: 537m² approx. AVERAGE HUMAN ADULT                                   |     |
| PROPOSED GIFA FLAT A: 97m² approx. PROPOSED GIFA FLAT : 96m² approx. PROPOSED FOOTPRINT: 132m² approx. SITE AREA: 537m² approx. AVERAGE HUMAN ADULT                                   |     |
| PROPOSED GIFA FLAT A: 97m² approx. PROPOSED GIFA FLAT : 96m² approx. PROPOSED FOOTPRINT: 132m² approx. SITE AREA: 537m² approx. AVERAGE HUMAN ADULT                                   |     |
| PROPOSED GIFA FLAT A: 97m² approx. PROPOSED GIFA FLAT : 96m² approx. PROPOSED FOOTPRINT: 132m² approx. SITE AREA: 537m² approx. AVERAGE HUMAN ADULT                                   |     |
| PROPOSED GIFA FLAT A: 97m² approx. PROPOSED GIFA FLAT : 96m² approx. PROPOSED FOOTPRINT: 132m² approx. SITE AREA: 537m² approx. AVERAGE HUMAN ADULT                                   |     |
| PROPOSED GIFA FLAT A: 97m² approx. PROPOSED GIFA FLAT : 96m² approx. PROPOSED FOOTPRINT: 132m² approx. SITE AREA: 537m² approx. AVERAGE HUMAN ADULT                                   |     |
| PROPOSED GIFA FLAT A: 97m² approx. PROPOSED GIFA FLAT : 96m² approx. PROPOSED FOOTPRINT: 132m² approx. SITE AREA: 537m² approx. AVERAGE HUMAN ADULT                                   |     |
| PROPOSED GIFA FLAT A: 97m² approx. PROPOSED GIFA FLAT : 96m² approx. PROPOSED FOOTPRINT: 132m² approx. SITE AREA: 537m² approx. AVERAGE HUMAN ADULT                                   |     |
| PROPOSED GIFA FLAT A: 97m² approx. PROPOSED GIFA FLAT : 96m² approx. PROPOSED FOOTPRINT: 132m² approx. SITE AREA: 537m² approx. AVERAGE HUMAN ADULT                                   |     |
| PROPOSED GIFA FLAT A: 97m² approx. PROPOSED GIFA FLAT : 96m² approx. PROPOSED FOOTPRINT: 132m² approx. SITE AREA: 537m² approx. AVERAGE HUMAN ADULT                                   |     |
| PROPOSED GIFA FLAT A: 97m² approx. PROPOSED GIFA FLAT : 96m² approx. PROPOSED FOOTPRINT: 132m² approx. SITE AREA: 537m² approx. AVERAGE HUMAN ADULT                                   |     |
| PROPOSED GIFA FLAT A: 97m² approx. PROPOSED GIFA FLAT : 96m² approx. PROPOSED FOOTPRINT: 132m² approx. SITE AREA: 537m² approx. AVERAGE HUMAN ADULT                                   |     |
| PROPOSED GIFA FLAT A: 97m² approx. PROPOSED GIFA FLAT : 96m² approx. PROPOSED FOOTPRINT: 132m² approx. SITE AREA: 537m² approx. AVERAGE HUMAN ADULT                                   |     |
| PROPOSED GIFA FLAT: 96m² approx. PROPOSED FOOTPRINT: 132m² approx. SITE AREA: 537m² approx. AVERAGE HUMAN ADULT                                                                       |     |
| PROPOSED FOOTPRINT: 132m² approx.  SITE AREA: 537m² approx.  AVERAGE HUMAN ADULT                                                                                                      |     |
| SITE AREA: 537m² approx.  AVERAGE HUMAN ADULT                                                                                                                                         |     |
| AVERAGE<br>HUMAN ADULT                                                                                                                                                                |     |
| HUMAN ADULT                                                                                                                                                                           |     |
|                                                                                                                                                                                       |     |
|                                                                                                                                                                                       | ( ) |
| DIMENSIONS:                                                                                                                                                                           | 5/  |