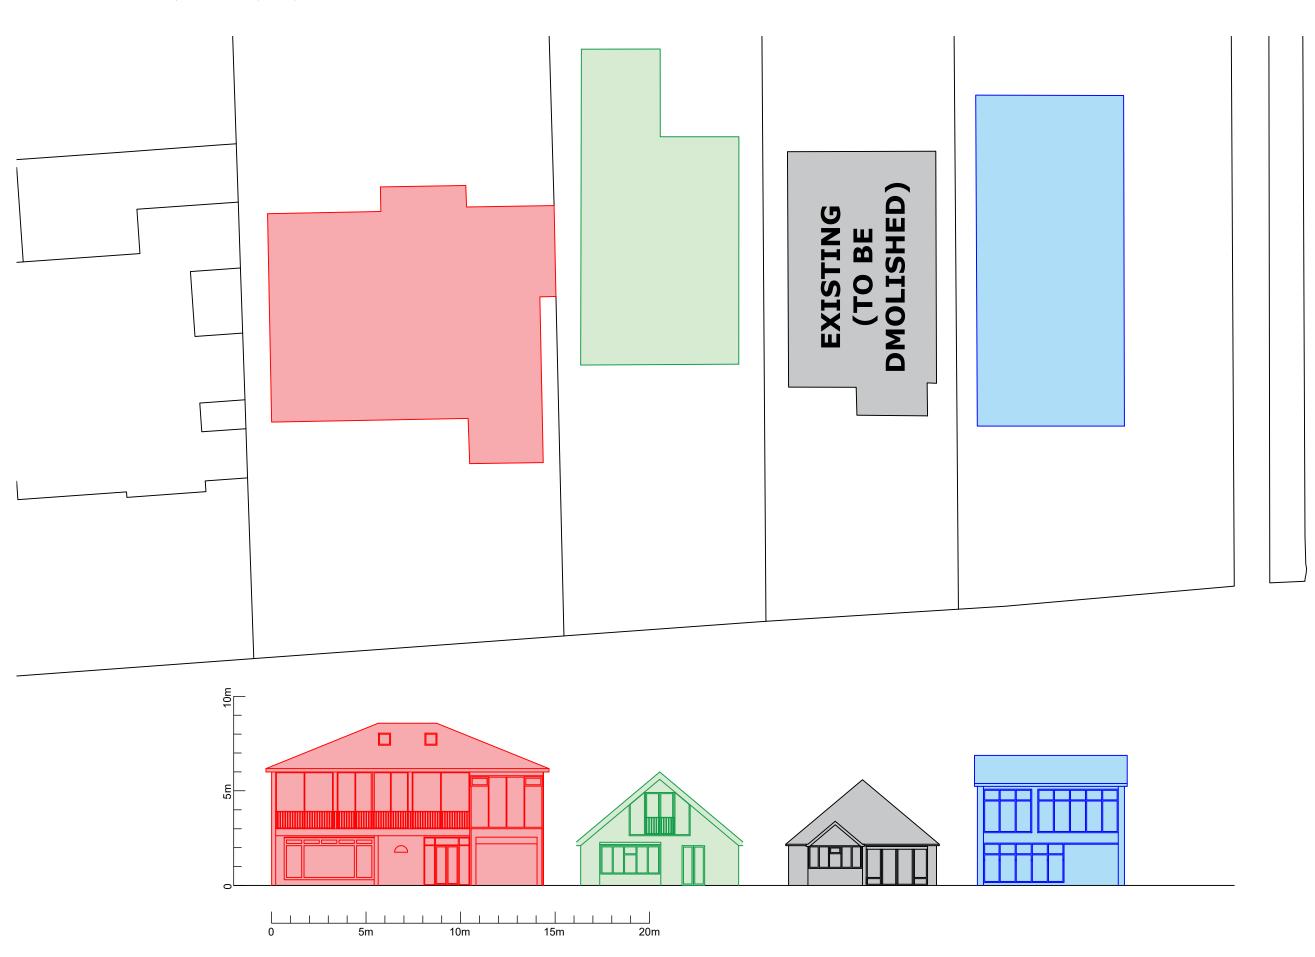

## **EXISTING: MASSING - SOUTH (INDICATIVE)**

139 Marine Parade East Parade, Clacton on Sea, Essex, CO15 5AD

The Furnace The Maltings Princes Street Ipswich Suffolk IP1 1SB

## t: 01473 407911

e: enquiries@planningdirect.co.uk w: planningdirect.co.uk

| TITLE: Exist       | TITLE: Existing: Massing - South (Indicative) |              |               |  |  |
|--------------------|-----------------------------------------------|--------------|---------------|--|--|
| <b>DATE:</b> 06/10 | )/23                                          |              |               |  |  |
| <b>REF:</b> 2820   | DRAWING                                       | <b>3:</b> 07 | REVISION: 1   |  |  |
| SCALE: 1:20        | SCALE: 1:200 SHEET SIZE: A3                   |              |               |  |  |
| DRAWN BY:          | DRAWN BY: SH CHECKED BY: NOH                  |              |               |  |  |
| CONTACT: t         | echnical@p                                    | lanning      | gdirect.co.uk |  |  |

APPLICATION SUMMARY:
Demolition of existing dwelling and replacement with 2No. flats (C3), both Part M(2) compatible for disabled access

| KEY: |  |  |
|------|--|--|
|      |  |  |
|      |  |  |
|      |  |  |
|      |  |  |
|      |  |  |
|      |  |  |
|      |  |  |
|      |  |  |
|      |  |  |
|      |  |  |
|      |  |  |
|      |  |  |
|      |  |  |
|      |  |  |
|      |  |  |
|      |  |  |
|      |  |  |
|      |  |  |

| NOTES:        |                                                                                                                          |
|---------------|--------------------------------------------------------------------------------------------------------------------------|
|               |                                                                                                                          |
|               |                                                                                                                          |
|               |                                                                                                                          |
|               |                                                                                                                          |
|               |                                                                                                                          |
|               |                                                                                                                          |
|               |                                                                                                                          |
|               |                                                                                                                          |
|               |                                                                                                                          |
|               |                                                                                                                          |
|               |                                                                                                                          |
|               |                                                                                                                          |
|               |                                                                                                                          |
|               |                                                                                                                          |
|               |                                                                                                                          |
|               |                                                                                                                          |
|               |                                                                                                                          |
|               |                                                                                                                          |
|               |                                                                                                                          |
|               |                                                                                                                          |
|               |                                                                                                                          |
|               |                                                                                                                          |
|               |                                                                                                                          |
|               |                                                                                                                          |
|               |                                                                                                                          |
|               |                                                                                                                          |
|               |                                                                                                                          |
| EXISTING      | FOOTPRINT: 103m <sup>2</sup> approx.                                                                                     |
| PROPOS        | FOOTPRINT: 103m <sup>2</sup> approx.  ED GIFA FLAT A: 97m <sup>2</sup> approx.  ED GIFA FLAT B: 96m <sup>2</sup> approx. |
| PROPOS        | ED GIFA FLAT B: 96m <sup>2</sup> approx.                                                                                 |
| <b>PROPOS</b> | ED FOOTPRINT: 132m <sup>2</sup> approx.                                                                                  |
|               | <b>EA</b> : 537m <sup>2</sup> approx.                                                                                    |