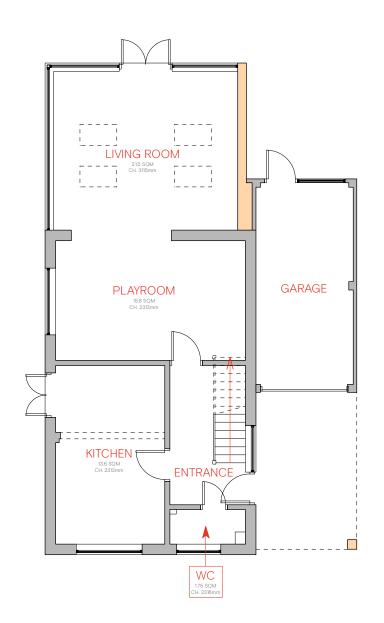

PROPOSED GROUND FLOOR PLAN

SCALE 1:100











## ARCHITECTURAL DESIGN

- T: 01255 812572
  E: HELLO@OBDESIGN.UK
  O: 8A STRATFORD ROAD, HOLLAND ON SEA, ESSEX, CO15 5EA

## DO NOT SCALE FROM THIS DRAWING

- WORK TO PRINTED DIMENSIONS ONLY
   CHECK DIMENSIONS ON SITE PRIOR TO STARTING WORK
   REPORT ANY DISCREPANCIES TO THE PROPERTY SERVICES
   SECTION
   BEFORE COMMENCING OR CONTINUING WORK

## NOTES:

ALL DRAWINGS ARE THE COPYRIGHT OF OB ARCHITECTURAL DESIGN. NO PART OF THIS DRAWING AND ASSOCIATED GRAPHICAL CONTENTS MAY BE REPRODUCED, COPIED, MODIFIED, ADAPTED OR DISTRIBUTED, WITHOUT THE PRIOR WRITTEN CONSENT OF THE AUTHOR.

THE PARTY WALL ETC ACT 1996 CAME INTO FORCE ON 1ST JULY 1997 THROUGHOUT ENGLAND & WALES, IF YOU INTEND TO CARRY OUT BUILDING WORK WHICH INVOLVES ONE OF THE FOLL