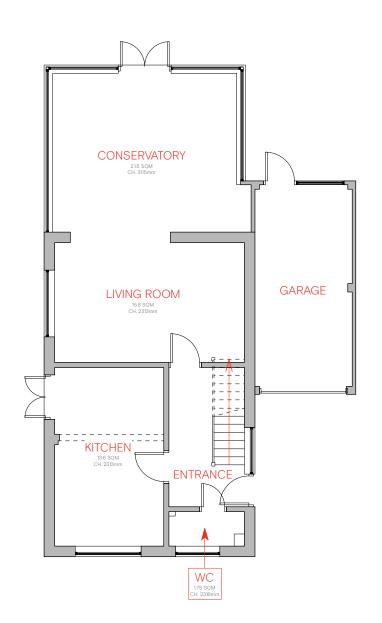

EXISTING GROUND FLOOR PLAN

SCALE 1:100











## ARCHITECTURAL DESIGN

- T: 01255 812572
  E: HELLO@OBDESIGN.UK
  O: 8A STRATFORD ROAD, HOLLAND ON SEA, ESSEX, CO15 5EA

## DO NOT SCALE FROM THIS DRAWING

- WORK TO PRINTED DIMENSIONS ONLY
   CHECK DIMENSIONS ON SITE PRIOR TO STARTING WORK
   REPORT ANY DISCREPANCIES TO THE PROPERTY SERVICES
   SECTION
   BEFORE COMMENCING OR CONTINUING WORK

## NOTES:

ALL DRAWINGS ARE THE COPYRIGHT OF OB ARCHITECTURAL DESIGN. NO PART OF THIS DRAWING AND ASSOCIATED GRAPHICAL CONTENTS MAY BE REPRODUCED, COPIED, MODIFIED, ADAPTED OR DISTRIBUTED, WITHOUT THE PRIOR WRITTEN CONSENT OF THE AUTHOR.

THE PARTY WALL ETC ACT 1996 CAME INTO FORCE ON 1ST JULY 1997 THROUGHOUT ENGLAND & WALES, IF YOU INTEND TO CARRY OUT BUILDING WORK WHICH INVOLVES ONE OF THE FOLL