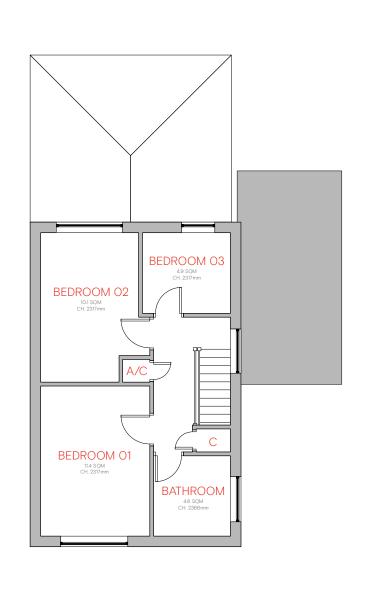

EXISTING GROUND FLOOR PLAN

SCALE 1:100











## ARCHITECTURAL DESIGN

- T: 01255 812572
  E: HELLO@OBDESIGN.UK
  O: 8A STRATFORD ROAD, HOLLAND ON SEA, ESSEX, CO15 5EA

## DO NOT SCALE FROM THIS DRAWING

- WORK TO PRINTED DIMENSIONS ONLY
   CHECK DIMENSIONS ON SITE PRIOR TO STARTING WORK
   REPORT ANY DISCREPANCIES TO THE PROPERTY SERVICES
   SECTION
   BEFORE COMMENCING OR CONTINUING WORK

## NOTES:

ALL DRAWINGS ARE THE COPYRIGHT OF OB ARCHITECTURAL DESIGN. NO PART OF THIS DRAWING AND ASSOCIATED GRAPHICAL CONTENTS MAY BE REPRODUCED, COPIED, MODIFIED, ADAPTED OR DISTRIBUTED, WITHOUT THE PRIOR WRITTEN CONSENT OF THE AUTHOR.

THE PARTY WALL ETC ACT 1996 CAME INTO FORCE ON 1ST JULY 1997 THROUGHOUT ENGLAND & WALES, IF YOU INTEND TO CARRY OUT BUILDING WORK WHICH INVOLVES ONE OF THE FOLLOWING CATERGORIES:

- WORK ON AN EXG WALL O