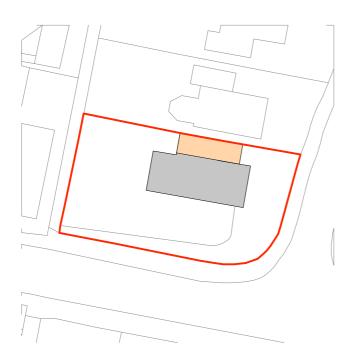

**PLANNING ISSUE** 

MR & MRS DAVEY

1 MIDDLETON CLOSE CLACTON-ON-SEA ESSEX CO16 8YT

LOCATION AND BLOCK PLAN

Drawn By. FΒ AUGUST 2023

AS SHOWN @ A4P

168MC\_