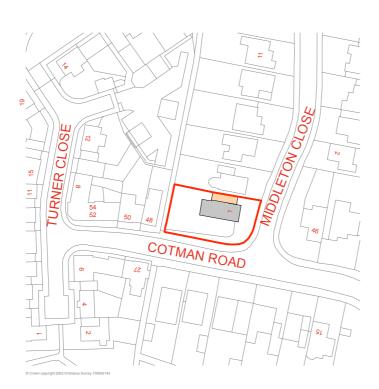

**PLANNING ISSUE** 

MR & MRS DAVEY

1 MIDDLETON CLOSE CLACTON-ON-SEA ESSEX CO16 8YT

LOCATION AND BLOCK PLAN

Drawn By. FΒ AUGUST 2023

AS SHOWN @ A4P

168MC\_