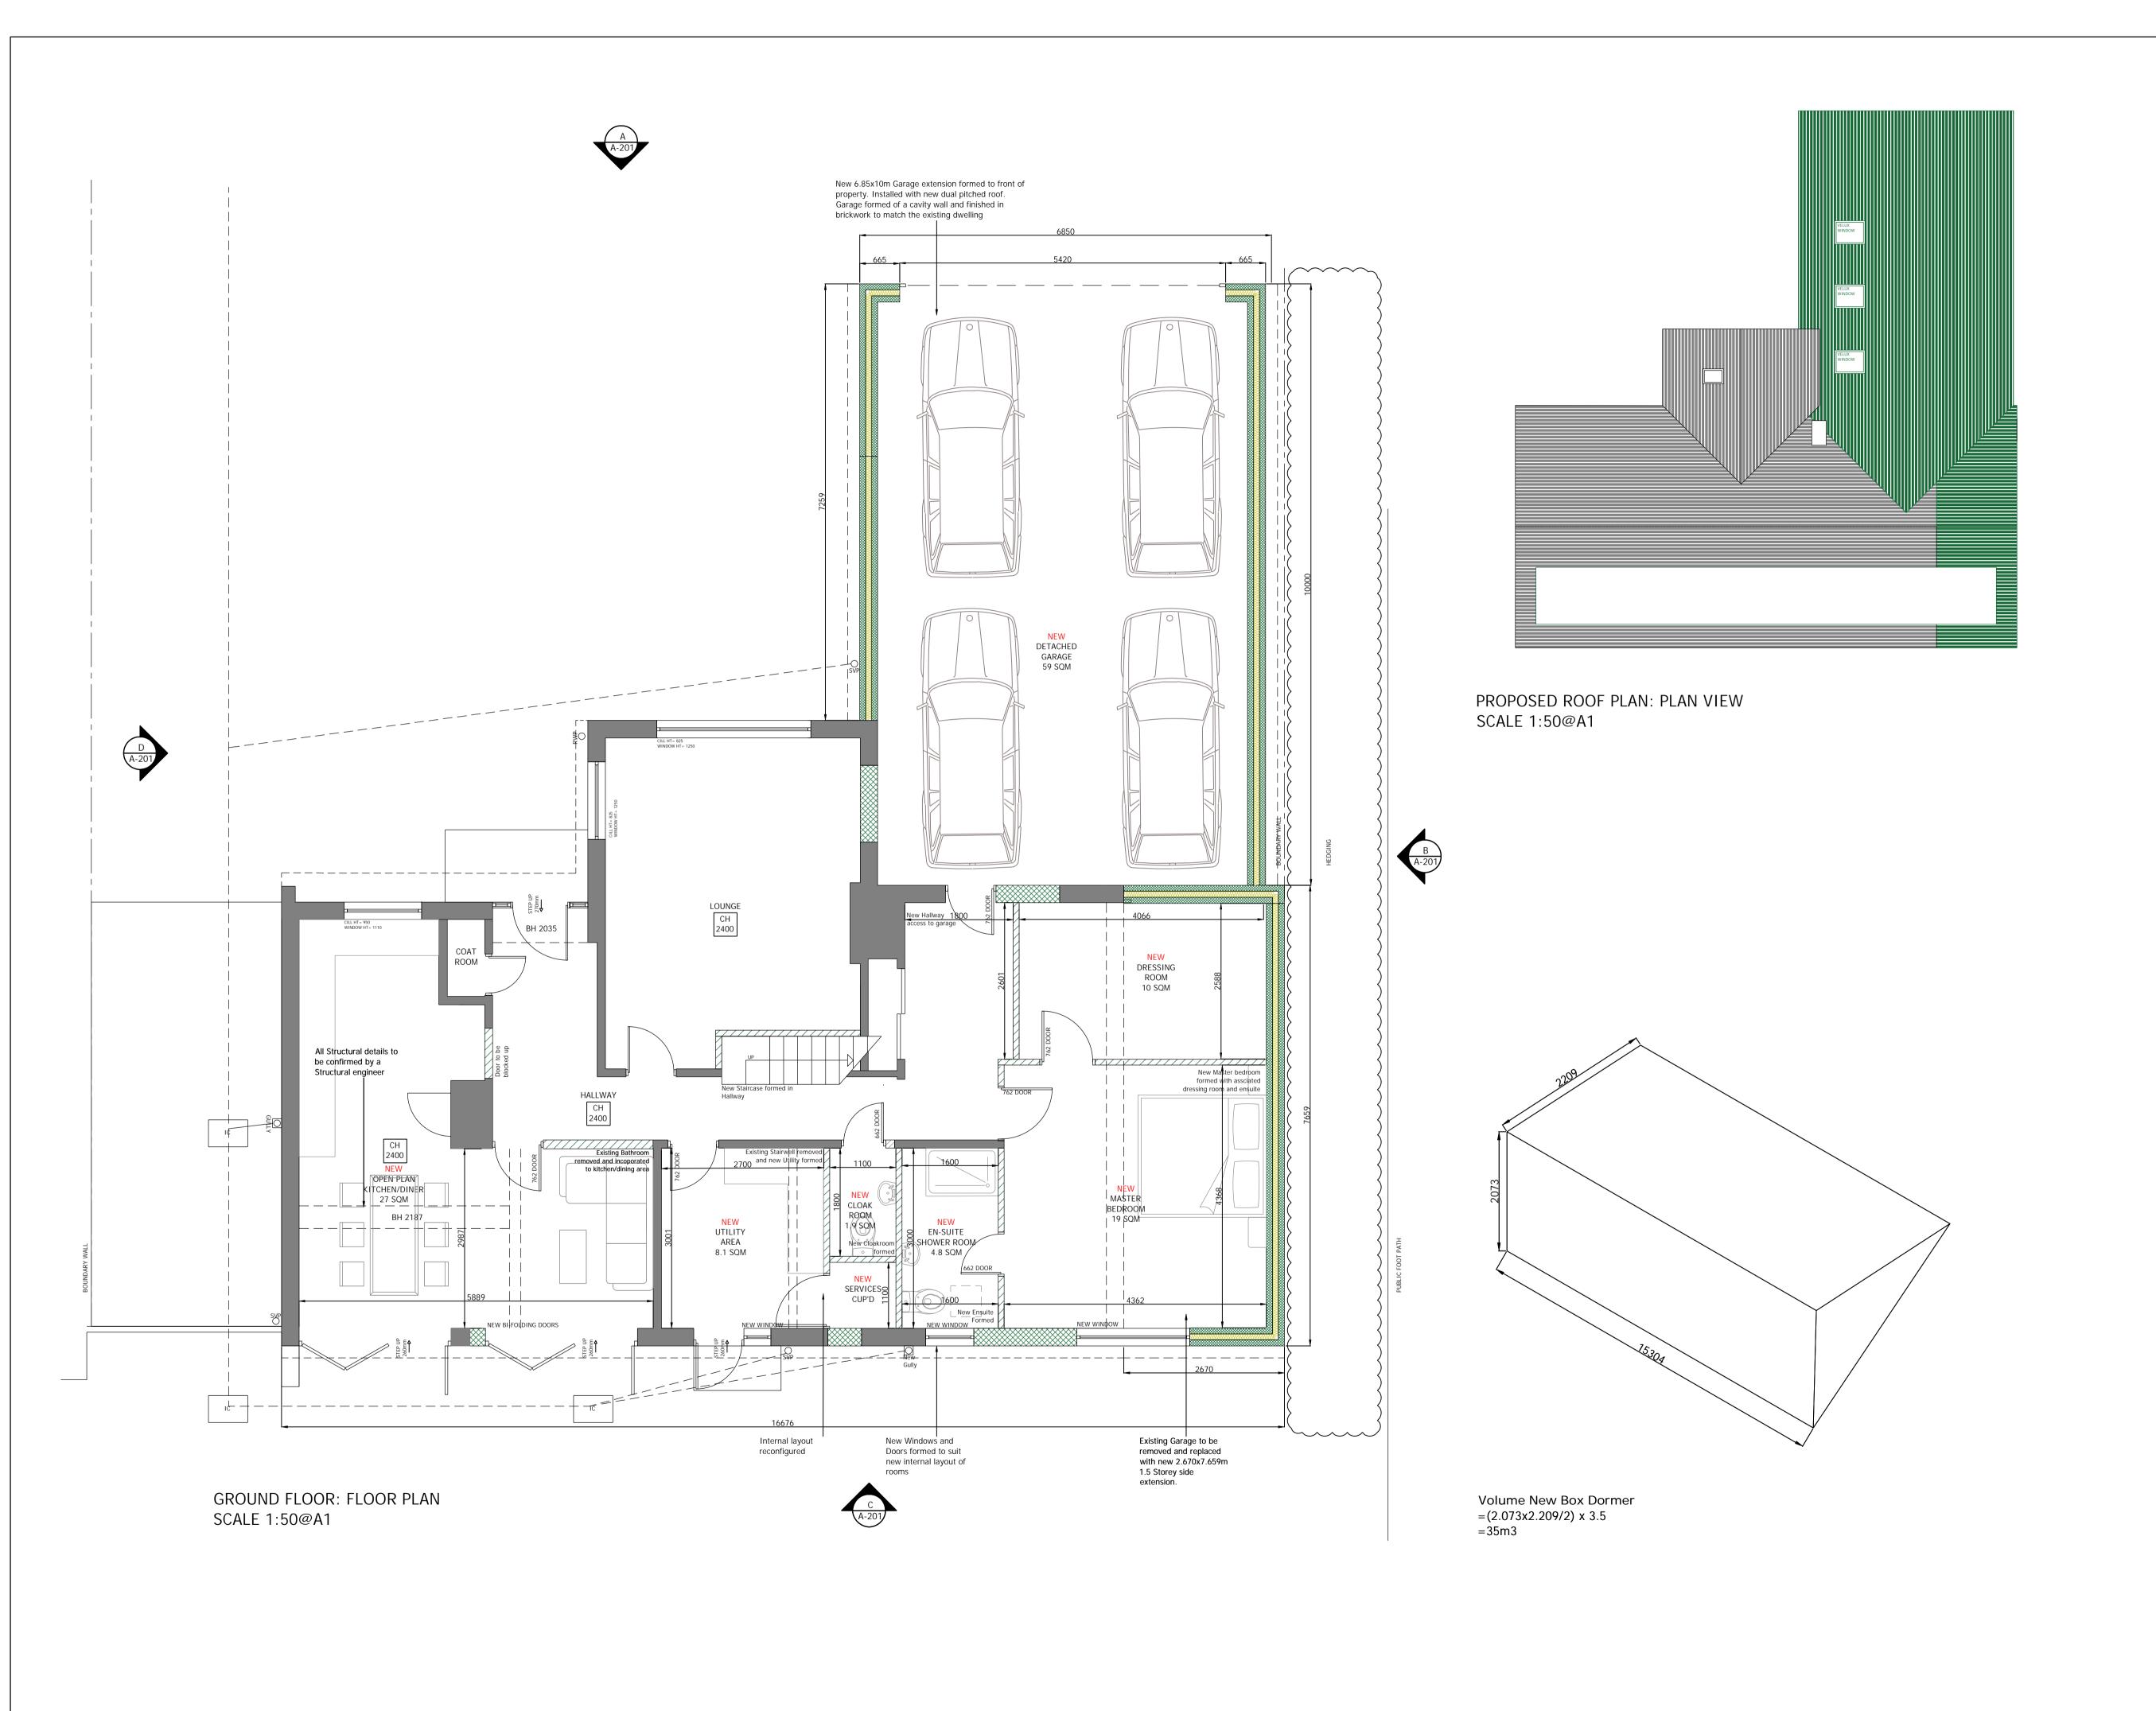

PROPOSED GROUND FLOOR AND ROOF PLAN

PLANNING APPLICATION

DRAWING NUMBER: REVISION: 0134-A-200

SCALE: DRAWING STATUS:
AS SHOWN@A1 FOR REVIEW

DATE: DRAWN: 05.11.2023 B.Ann

Ann B.Ann