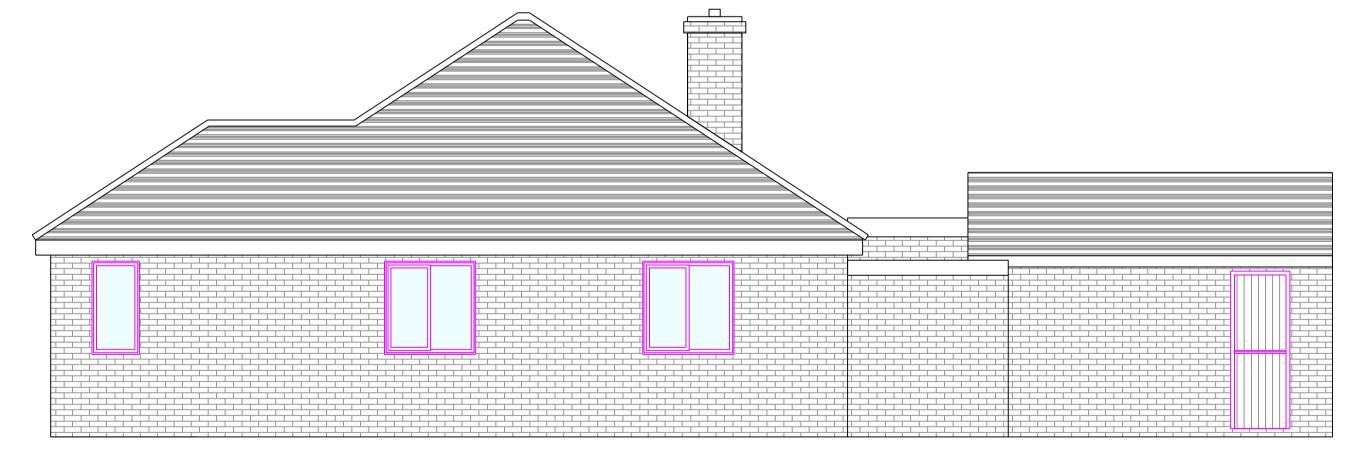

ELEVATION A: REAR ELEVATION SCALE 1:50@A1

ELEVATION B: SIDE ELEVATION SCALE 1:50@A1

ELEVATION C: SIDE ELEVATION
SCALE 1:50@A1

ELEVATION D: FRONT ELEVATION SCALE 1:50@A1

SCALE BAR 1:50 (Meters)

REV DATE DESCRIPTION