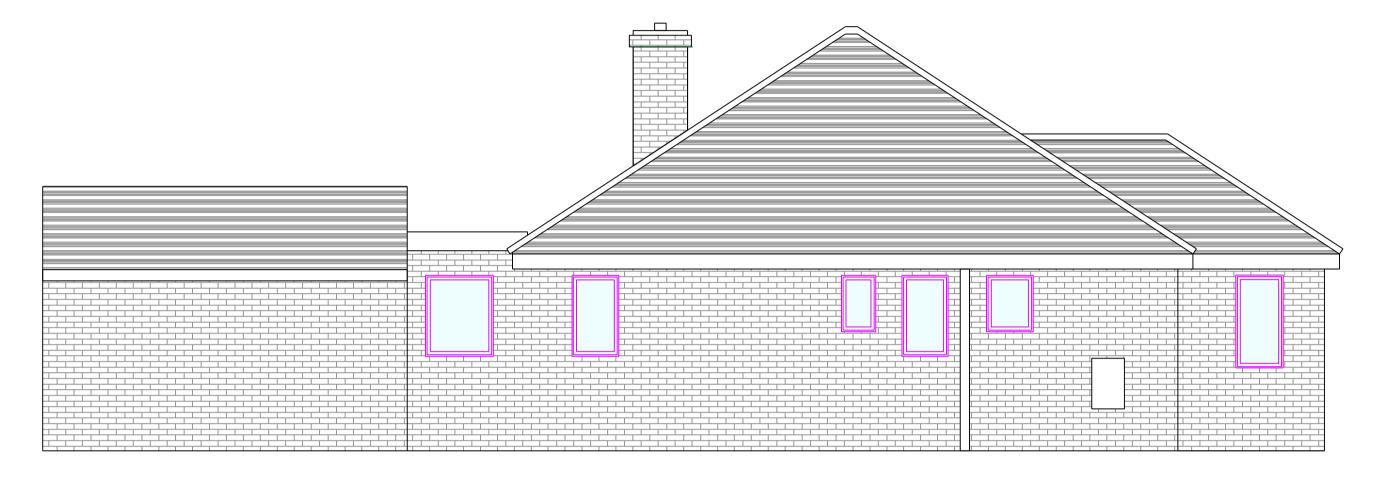

ELEVATION A: REAR ELEVATION SCALE 1:50@A1

ELEVATION B: SIDE ELEVATION SCALE 1:50@A1

ELEVATION C: SIDE ELEVATION
SCALE 1:50@A1

ELEVATION D: FRONT ELEVATION SCALE 1:50@A1

SCALE BAR 1:50 (Meters)

REV DATE DESCRIPTION