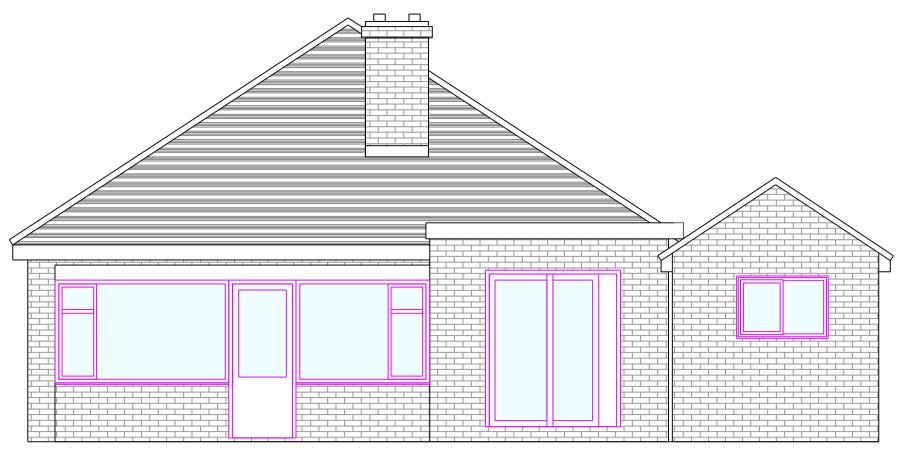

ELEVATION A: REAR ELEVATION SCALE 1:50@A1

ELEVATION B: SIDE ELEVATION SCALE 1:50@A1

ELEVATION C: SIDE ELEVATION
SCALE 1:50@A1

ELEVATION D: FRONT ELEVATION SCALE 1:50@A1

SCALE BAR 1:50 (Meters)

REV DATE DESCRIPTION