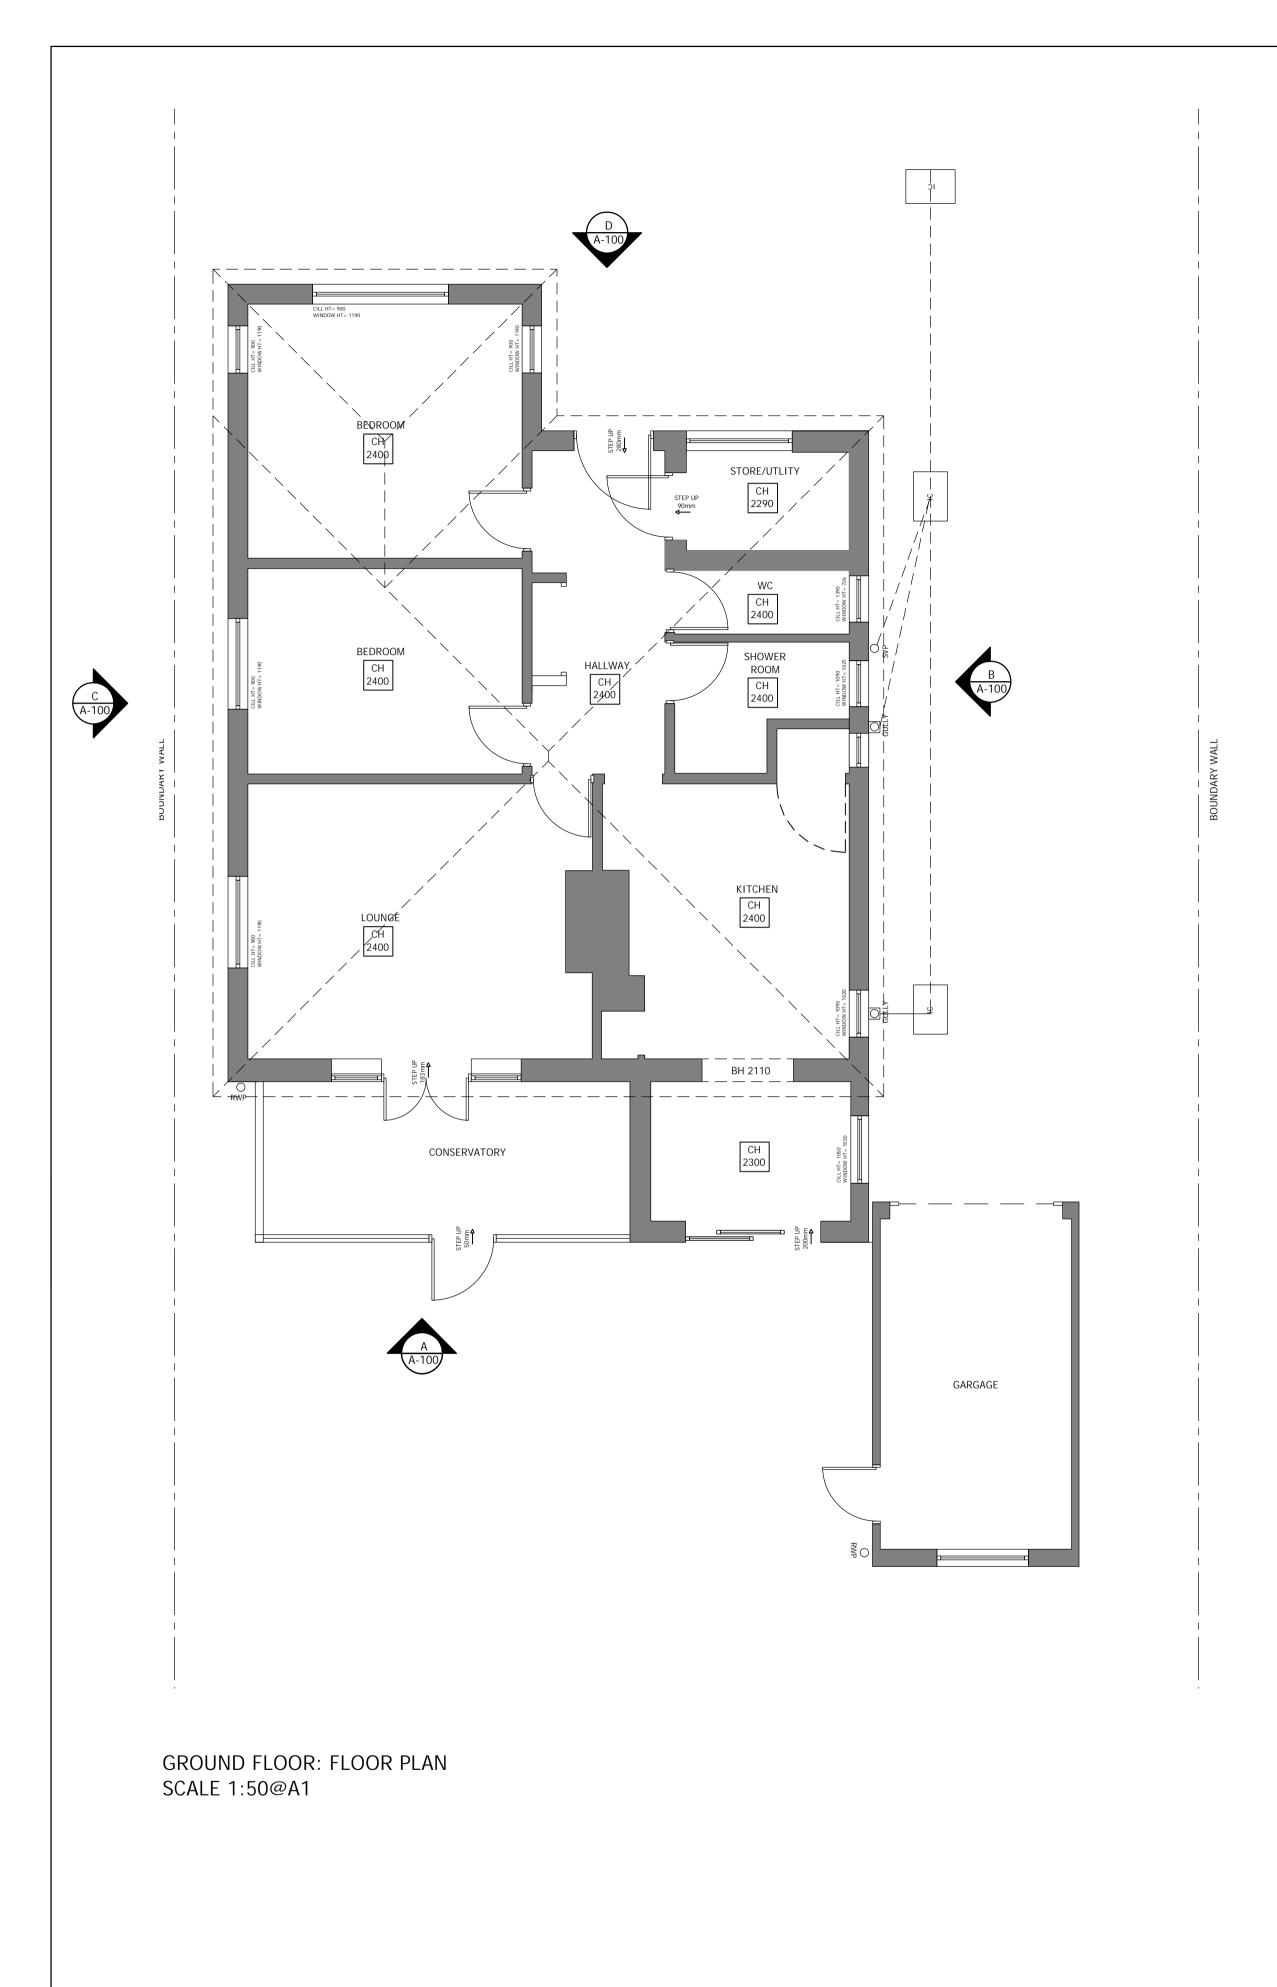

PROJECT NUMBER: 9000\_0138

PROJECT ADDRESS:
97 FRINTON ROAD
KIRBY CROSS
ESSEX

DRAWING NAME:
EXISTING FLOOR PLANS AND
ELEVATIONS

PLANNING APPLICATION

DRAWING NUMBER:
0138-A-100

SCALE:

DRAWING STATE

SCALE: DRAWING STATUS: EXISTING