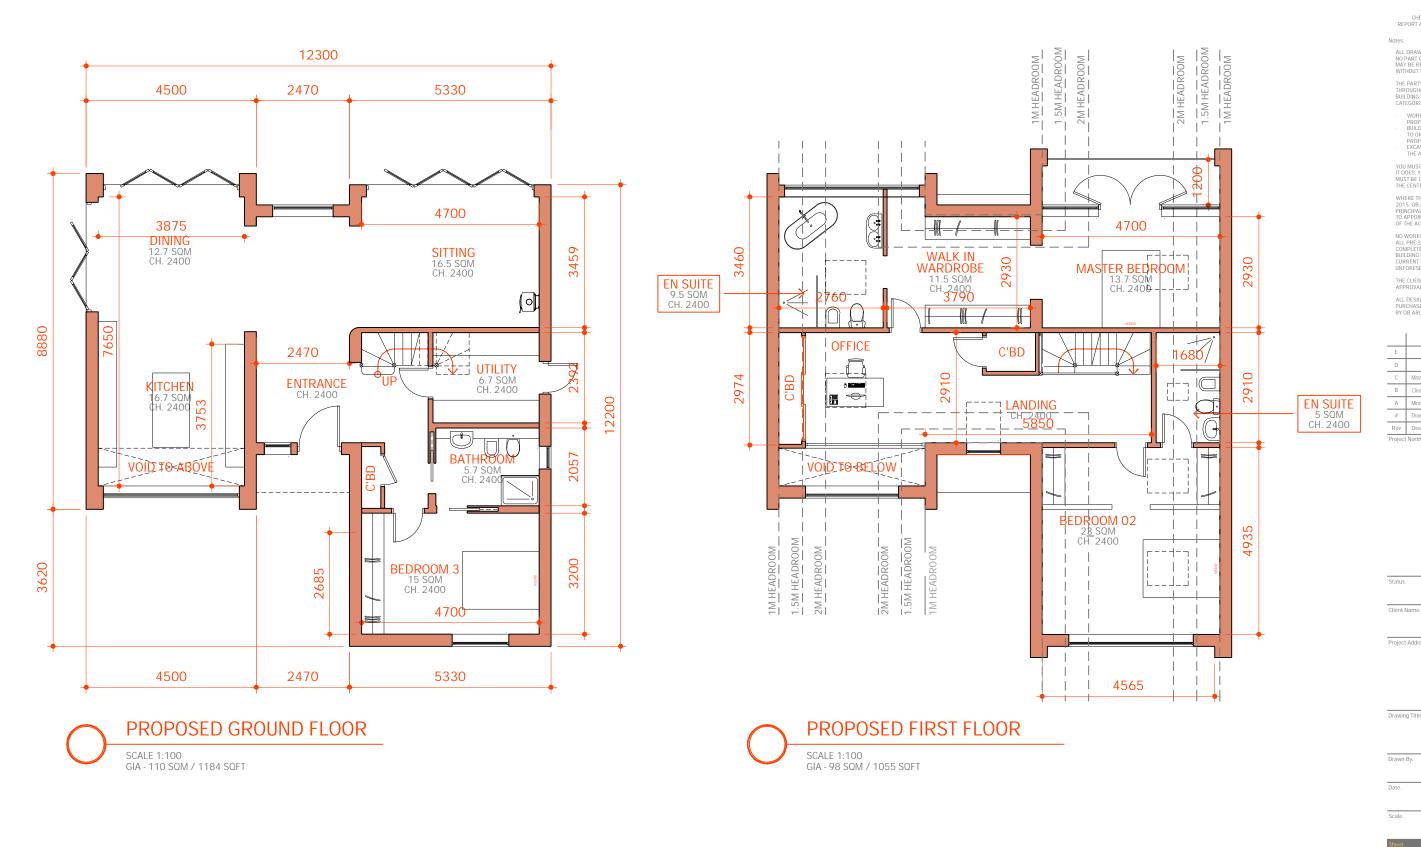

## ARCHITECTURAL DESIGN

HELLO@OBDESIGN.UK 8A STRATFORD ROAD, HOLLAND ON SEA, ESSEX CO15 5EA

### DO NOT SCALE FROM THIS DRAWING

WORK TO PRINTED DIMENSIONS ONLY CHECK DIMENSIONS ON SITE PRIOR TO STARTING WORK REPORT ANY DISCREPANCIES TO THE PROPERTY SERVICES SECTION BEFORE COMMENCING OR CONTINUING WORK

ALL DRAWINGS ARE THE COPYRIGHT OF OB ARCHITECTURAL DESIGN. NO PART OF THIS DRAWING AND ASSOCIATED GRAPHICAL CONTENTS MAY BE REPRODUCED, COPIED, MODIFIED, ADAPTED OR DISTRIBUTED WITHOUT THE PRIOR WRITTEN CONSENT OF THE AUTHOR.

THE PARTY WALL ETC ACT 1996 CAME INTO FORCE ON 1ST JULY 1997 THROUGHOUT ENGLAND & WALES. IF YOU INTEND TO CARRY OUT BUILDING WORK WHICH INVOLVES ONE OF THE FOLLOWING CATEGORIES:

- WORK ON AN EXG WALL OR STRUCTURE SHARED WITH ANOTHER PROPERTY (SECTION 2 OF THE