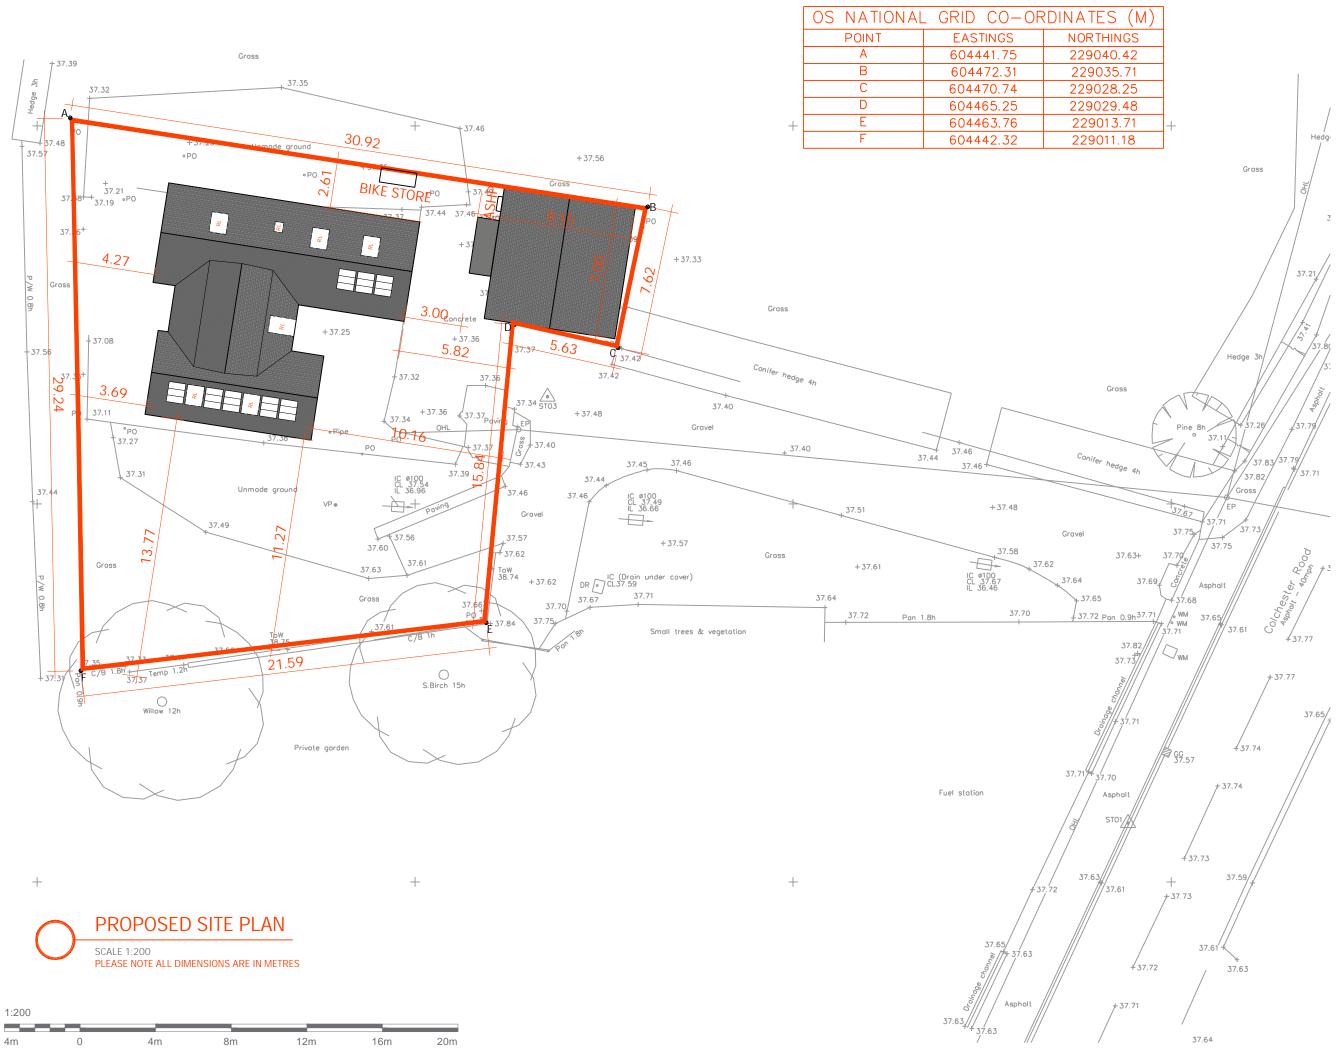

#### PROPOSED DWELLING AT GUIDE POST FARM COLCHESTER ROAD ESSEX CO7 7PF

## PROPOSED SITE PLAN

Drawn By.

FB

23.06.2023

1:100 @ A3L