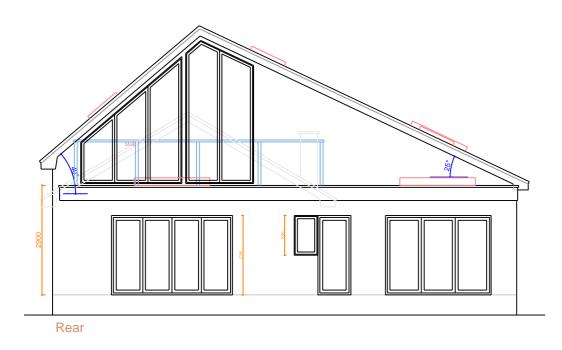

Important note: All measurements to be checked on site before any construction takes place. Do not scale from this drawing.

| AGC Consultants<br>14 Seafield Ave.<br>Mistley<br>Essex<br>CO11 1UE |                                                         |        |  |
|---------------------------------------------------------------------|---------------------------------------------------------|--------|--|
| Client                                                              | Gary & Katie Routledge                                  |        |  |
| Project title                                                       | 24 Oakmead Road<br>Point Clear<br>St. Osyth<br>CO16 8NN |        |  |
| Drawing title                                                       | Proposed elevations                                     |        |  |
| Scale                                                               | 1:100@A2                                                |        |  |
| Date                                                                | 17/11/23                                                |        |  |
| Dwg No                                                              |                                                         | Rev No |  |
| 044                                                                 |                                                         |        |  |