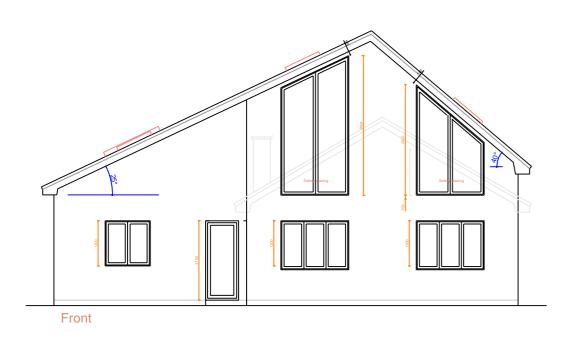

Important note: All measurements to be checked on site before any construction takes place. Do not scale from this drawing.

| AGC Consultants<br>14 Seafield Ave.<br>Mistley<br>Essex<br>CO11 1UE |                                                         |        |  |
|---------------------------------------------------------------------|---------------------------------------------------------|--------|--|
| Client                                                              | Gary & Katie Routledge                                  |        |  |
| Project title                                                       | 24 Oakmead Road<br>Point Clear<br>St. Osyth<br>CO16 8NN |        |  |
| Drawing title                                                       | Proposed elevations                                     |        |  |
| Scale                                                               | 1:100@A2                                                |        |  |
| Date                                                                | 17/11/23                                                |        |  |
| Dwg No                                                              |                                                         | Rev No |  |
| 044                                                                 |                                                         |        |  |