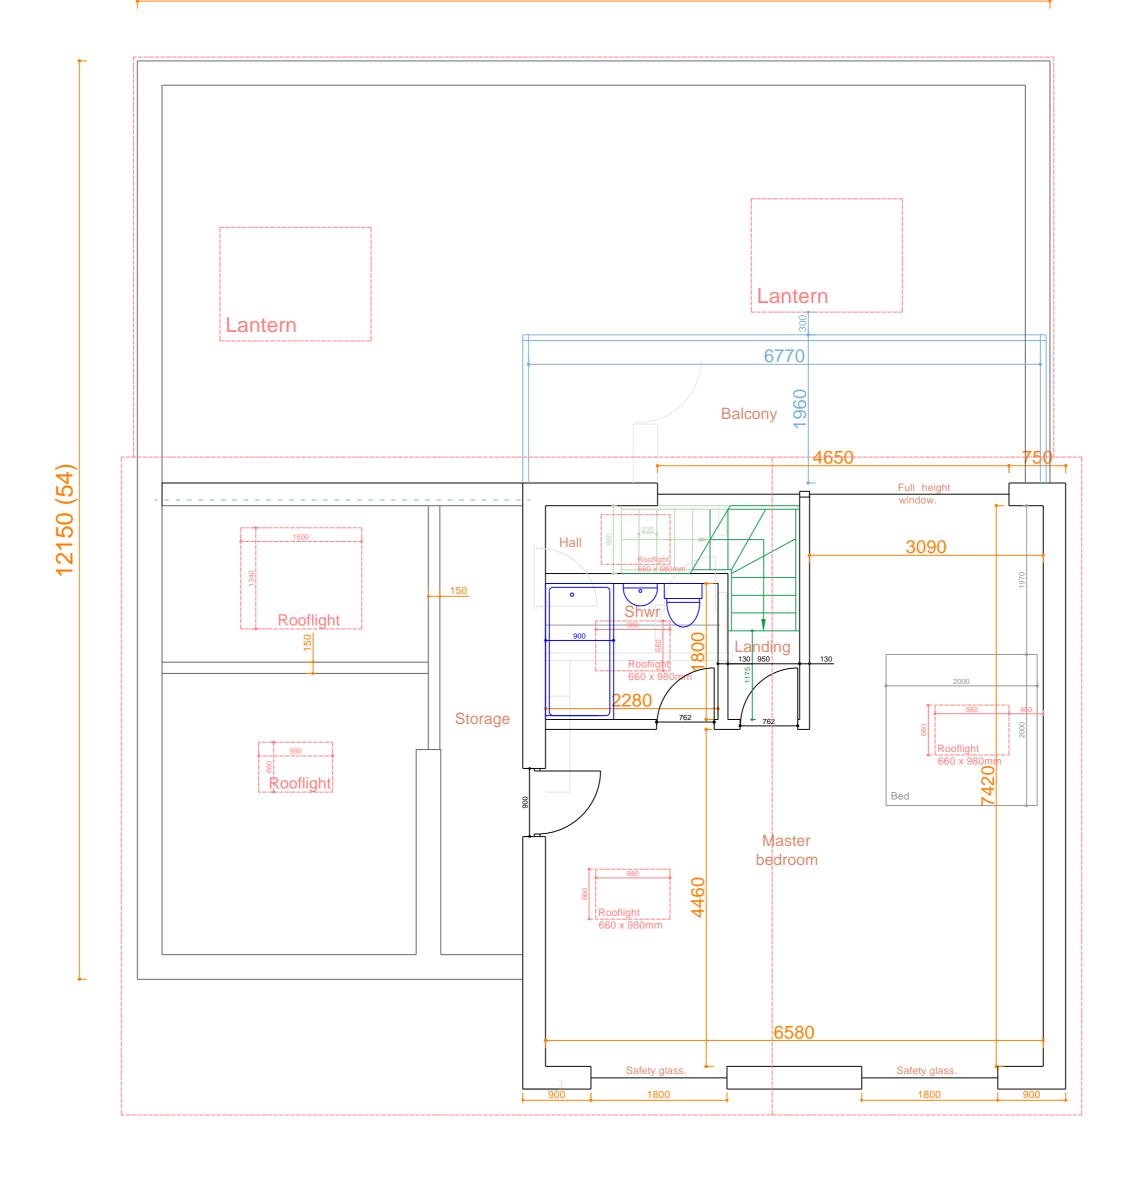

12070 (54)

Please note:
This drawing is to be used as a aid to achieve planning / building regs approval and as a guide for the proposed works. Dimensions, levels and existing construction materials are to be checked on site prior to construction of proposed works. Therefore, design can be subject to amendment.
All structural work to be overseen by a structural engineer.

Important note: All measurements to be checked on site before any construction takes place. Do not scale from this drawing.