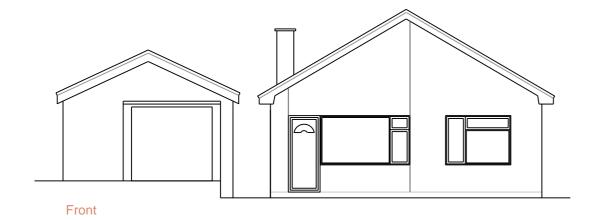

Important note: All measurements to be checked on site before any construction takes place. Do not scale from this drawing.

AGC Consultants
14 Seafield Ave.
Mistley Essex CO11 1UE

| Gary & Katie Routledge |                                                         |        |
|------------------------|---------------------------------------------------------|--------|
| Project title          | 24 Oakmead Road<br>Point Clear<br>St. Osyth<br>CO16 8NN |        |
| Drawing title          | Existing elevations                                     |        |
| Scale                  | 1:100@A2                                                |        |
| Date                   | 04/07/23                                                |        |
| Dwg No                 |                                                         | Rev No |
| 044                    | 13/PL/02                                                |        |