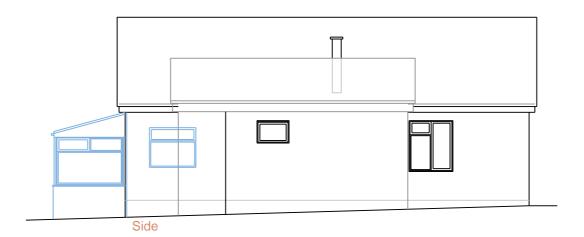

Important note: All measurements to be checked on site before any construction takes place. Do not scale from this drawing.

AGC Consultants
14 Seafield Ave.
Mistley Essex CO11 1UE

| Gary & Katie Routledge |                                                         |        |
|------------------------|---------------------------------------------------------|--------|
| Project title          | 24 Oakmead Road<br>Point Clear<br>St. Osyth<br>CO16 8NN |        |
| Drawing title          | Existing elevations                                     |        |
| Scale                  | 1:100@A2                                                |        |
| Date                   | 04/07/23                                                |        |
| Dwg No                 |                                                         | Rev No |
| 044                    | 13/PL/02                                                |        |