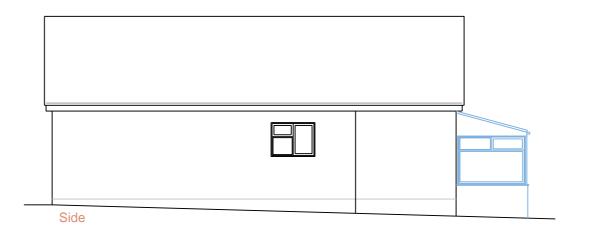

Important note: All measurements to be checked on site before any construction takes place. Do not scale from this drawing.

AGC Consultants
14 Seafield Ave.
Mistley Essex CO11 1UE

| Gary & Katie Routledge |                                                         |        |
|------------------------|---------------------------------------------------------|--------|
| Project title          | 24 Oakmead Road<br>Point Clear<br>St. Osyth<br>CO16 8NN |        |
| Drawing title          | Existing elevations                                     |        |
| Scale                  | 1:100@A2                                                |        |
| Date                   | 04/07/23                                                |        |
| Dwg No                 |                                                         | Rev No |
| 044                    | 13/PL/02                                                |        |