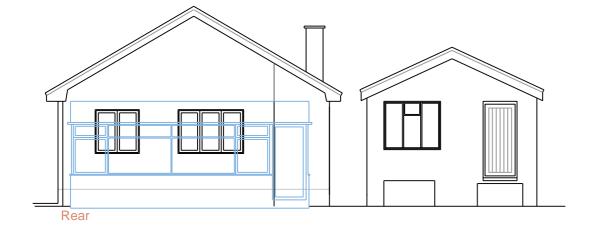

Important note: All measurements to be checked on site before any construction takes place. Do not scale from this drawing.

AGC Consultants
14 Seafield Ave.
Mistley Essex CO11 1UE

| Gary & Katie Routledge |                                                         |        |
|------------------------|---------------------------------------------------------|--------|
| Project title          | 24 Oakmead Road<br>Point Clear<br>St. Osyth<br>CO16 8NN |        |
| Drawing title          | Existing elevations                                     |        |
| Scale                  | 1:100@A2                                                |        |
| Date                   | 04/07/23                                                |        |
| Dwg No                 |                                                         | Rev No |
| 044                    | 13/PL/02                                                |        |