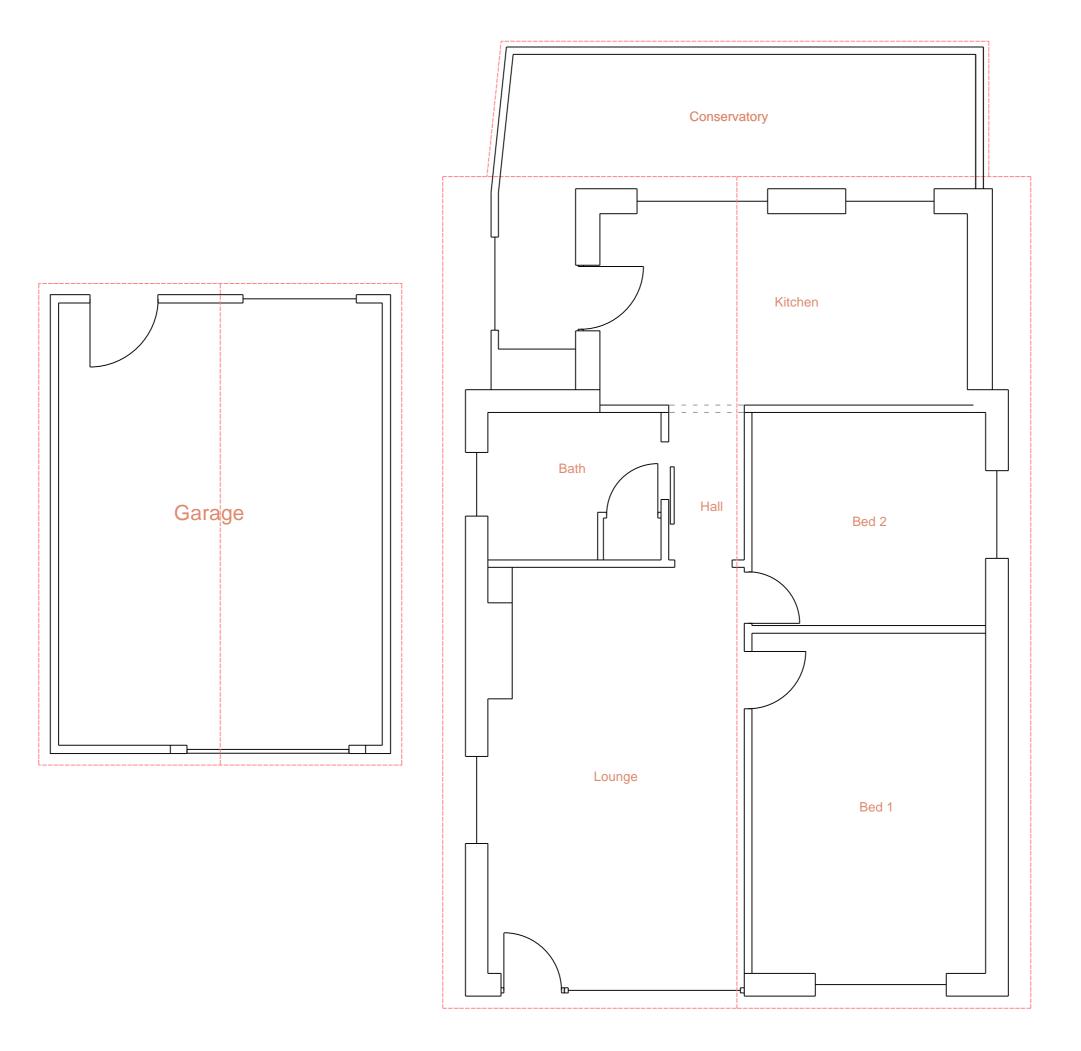

Please note:
This drawing is to be used as a aid to achieve planning / building regs approval and as a guide for the proposed works. Dimensions, levels and existing construction materials are to be checked on site prior to construction of proposed works. Therefore, design can be subject to amendment.
All structural work to be overseen by a structural engineer.

Important note: All measurements to be checked on site before any construction takes place. Do not scale from this drawing.