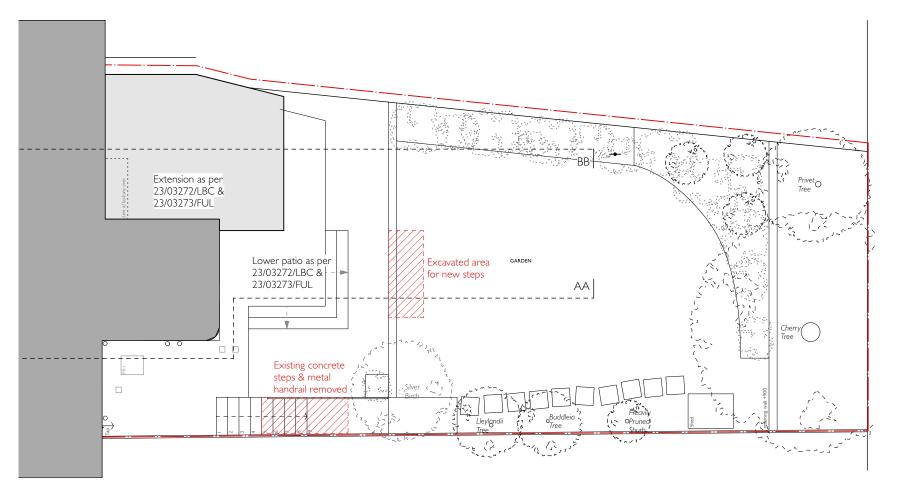

## LISTED BUILDING CONSENT

K-ARC Architecture Studio kyle@k-arc.co.uk 76 Ravelston Dykes, Edinburgh 07803 5131 26 Jonathan Pullen & Neil Brennan 15b Carlton Terrace, Edinburgh Existing Rear Garden Plan 2304-CT **105** Rev: LB1 1:100@A3 Lo on ot scale from drawings: Request any dimensions not provided from Architect.
2.Al dimensions to be checked on site prior to starting work.
3.Any discrepancies to be reported to Architect.
4. Drawings to be read in conjunction with structural engineer's and consultant's
drawings; specifications and schedules.
5. Location of stud in partitions are indicative only.