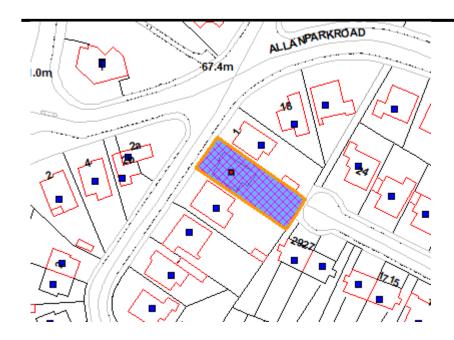

## Location Plan

Reproduction from the Ordnance Survey mapping with permission of the Controller of Her Majesty's Stationery Office © Crown Copyright.

Unauthorised reproduction infringes Crown copyright and may lead to prosecution or civil proceedings. Licence Number 100023420 The City of Edinburgh Council 2012.

- 21 Allan Park Gardens SlatefordEdinburghEH14 1LN
- 19 Allan Park Gardens SlatefordEdinburghEH14 1LN
- 2B Allan Park Drive SlatefordEdinburghEH14 1LP
- 20 Allan Park Road SlatefordEdinburghEH14 1LJ
- 24 Allan Park Gardens SlatefordEdinburghEH14 1LN
- 22 Allan Park Gardens SlatefordEdinburghEH14 1LN
- 2A Allan Park Drive SlatefordEdinburghEH14 1LP
- 18 Allan Park Road SlatefordEdinburghEH14 1LJ
- 29 Allan Park Gardens SlatefordEdinburghEH14 1LN
- 27 Allan Park Gardens SlatefordEdinburghEH14 1LN
- 25 Allan Park Gardens SlatefordEdinburghEH14 1LN
- 23 Allan Park Gardens SlatefordEdinburghEH14 1LN