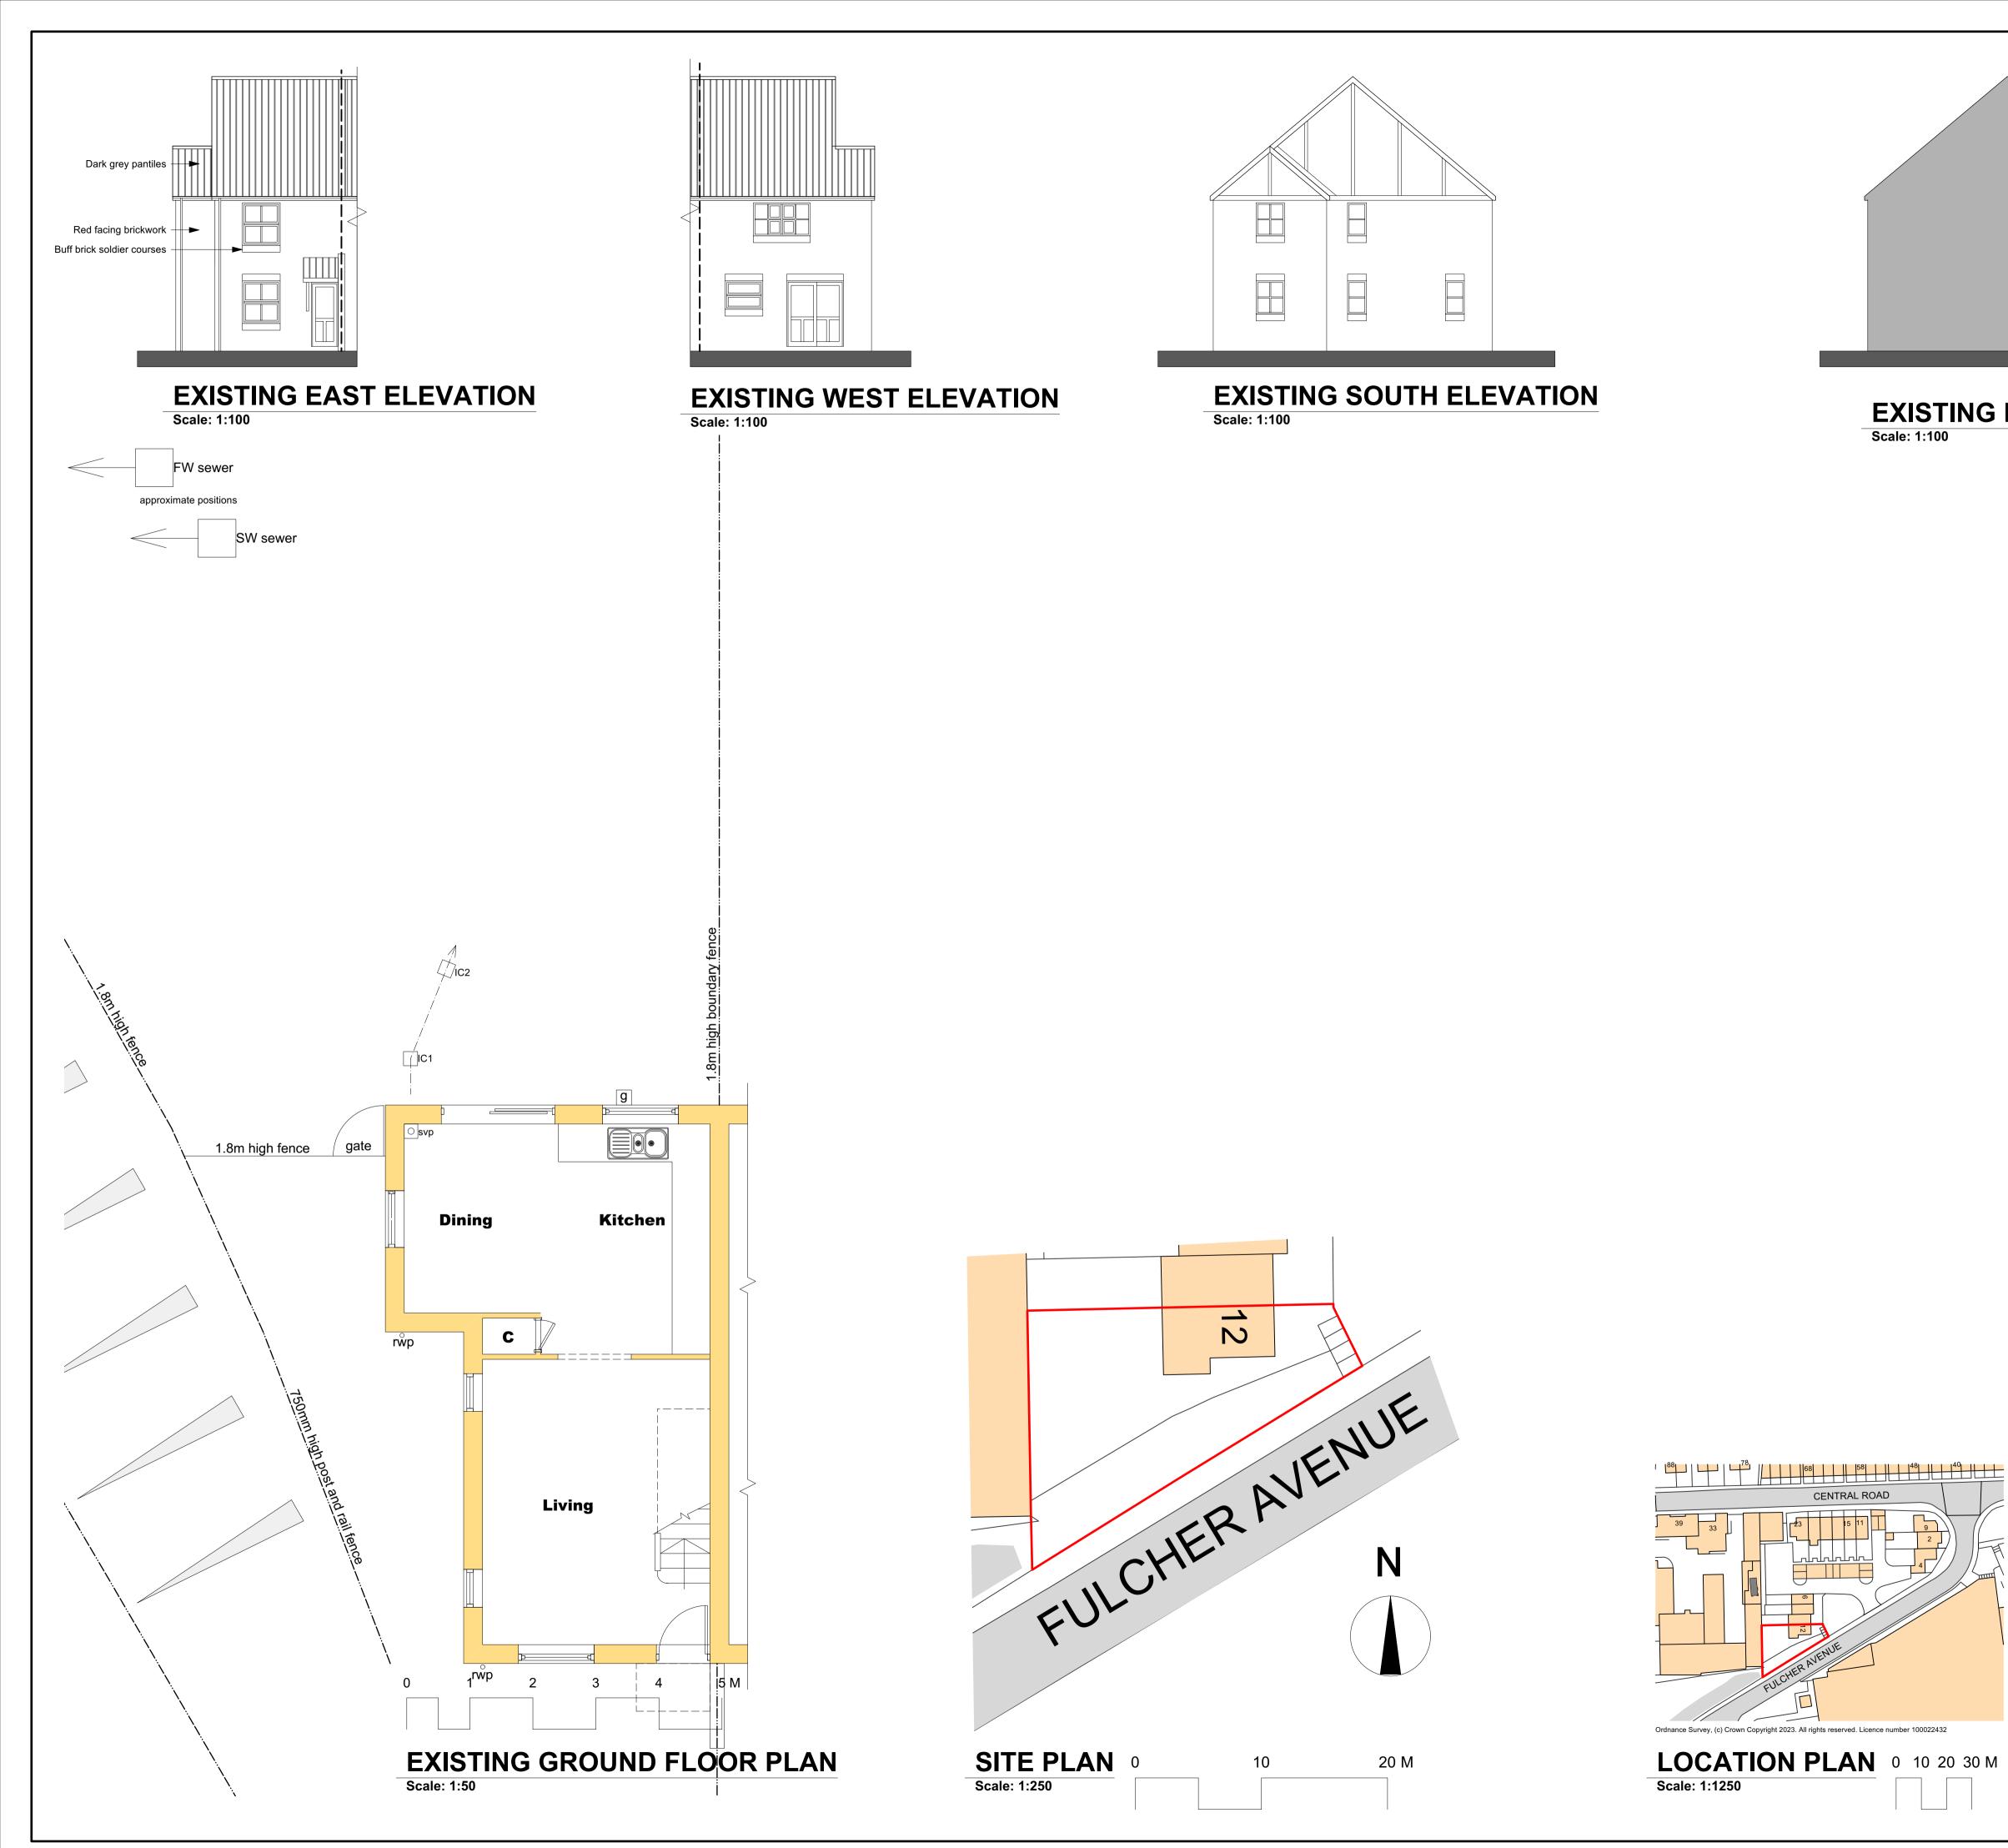

These drawings and associated notes are for obtaining planning permission and building regulation approval only. Ensure that all statutory inspections are carried out by building control.

Check all dimensions on site before putting work in hand. Not to be reproduced without permission.

Client and builder to liaise and ensure compliance with CDM Regulations 2015 and provision of Health & Safety Plan.

**EXISTING NORTH ELEVATION** Scale: 1:100

MIKE LEE ARCHITECTURAL SERVICES

10 Shipden Avenue, Cromer, Norfolk, NR27 9BD

Telephone: 01263 510396 Mobile: 07765 148 064

Email: mike.ra.lee@gmail.com

12 Fulcher Avenue, Cromer Proposed Extension & Conservatory Mr & Mrs Yockney

Existing Floor Plans & Elevations, Site & Location Plans

Date August 2023

N

Scale As Indicated @A1 Drawing ref: 2023/477-01