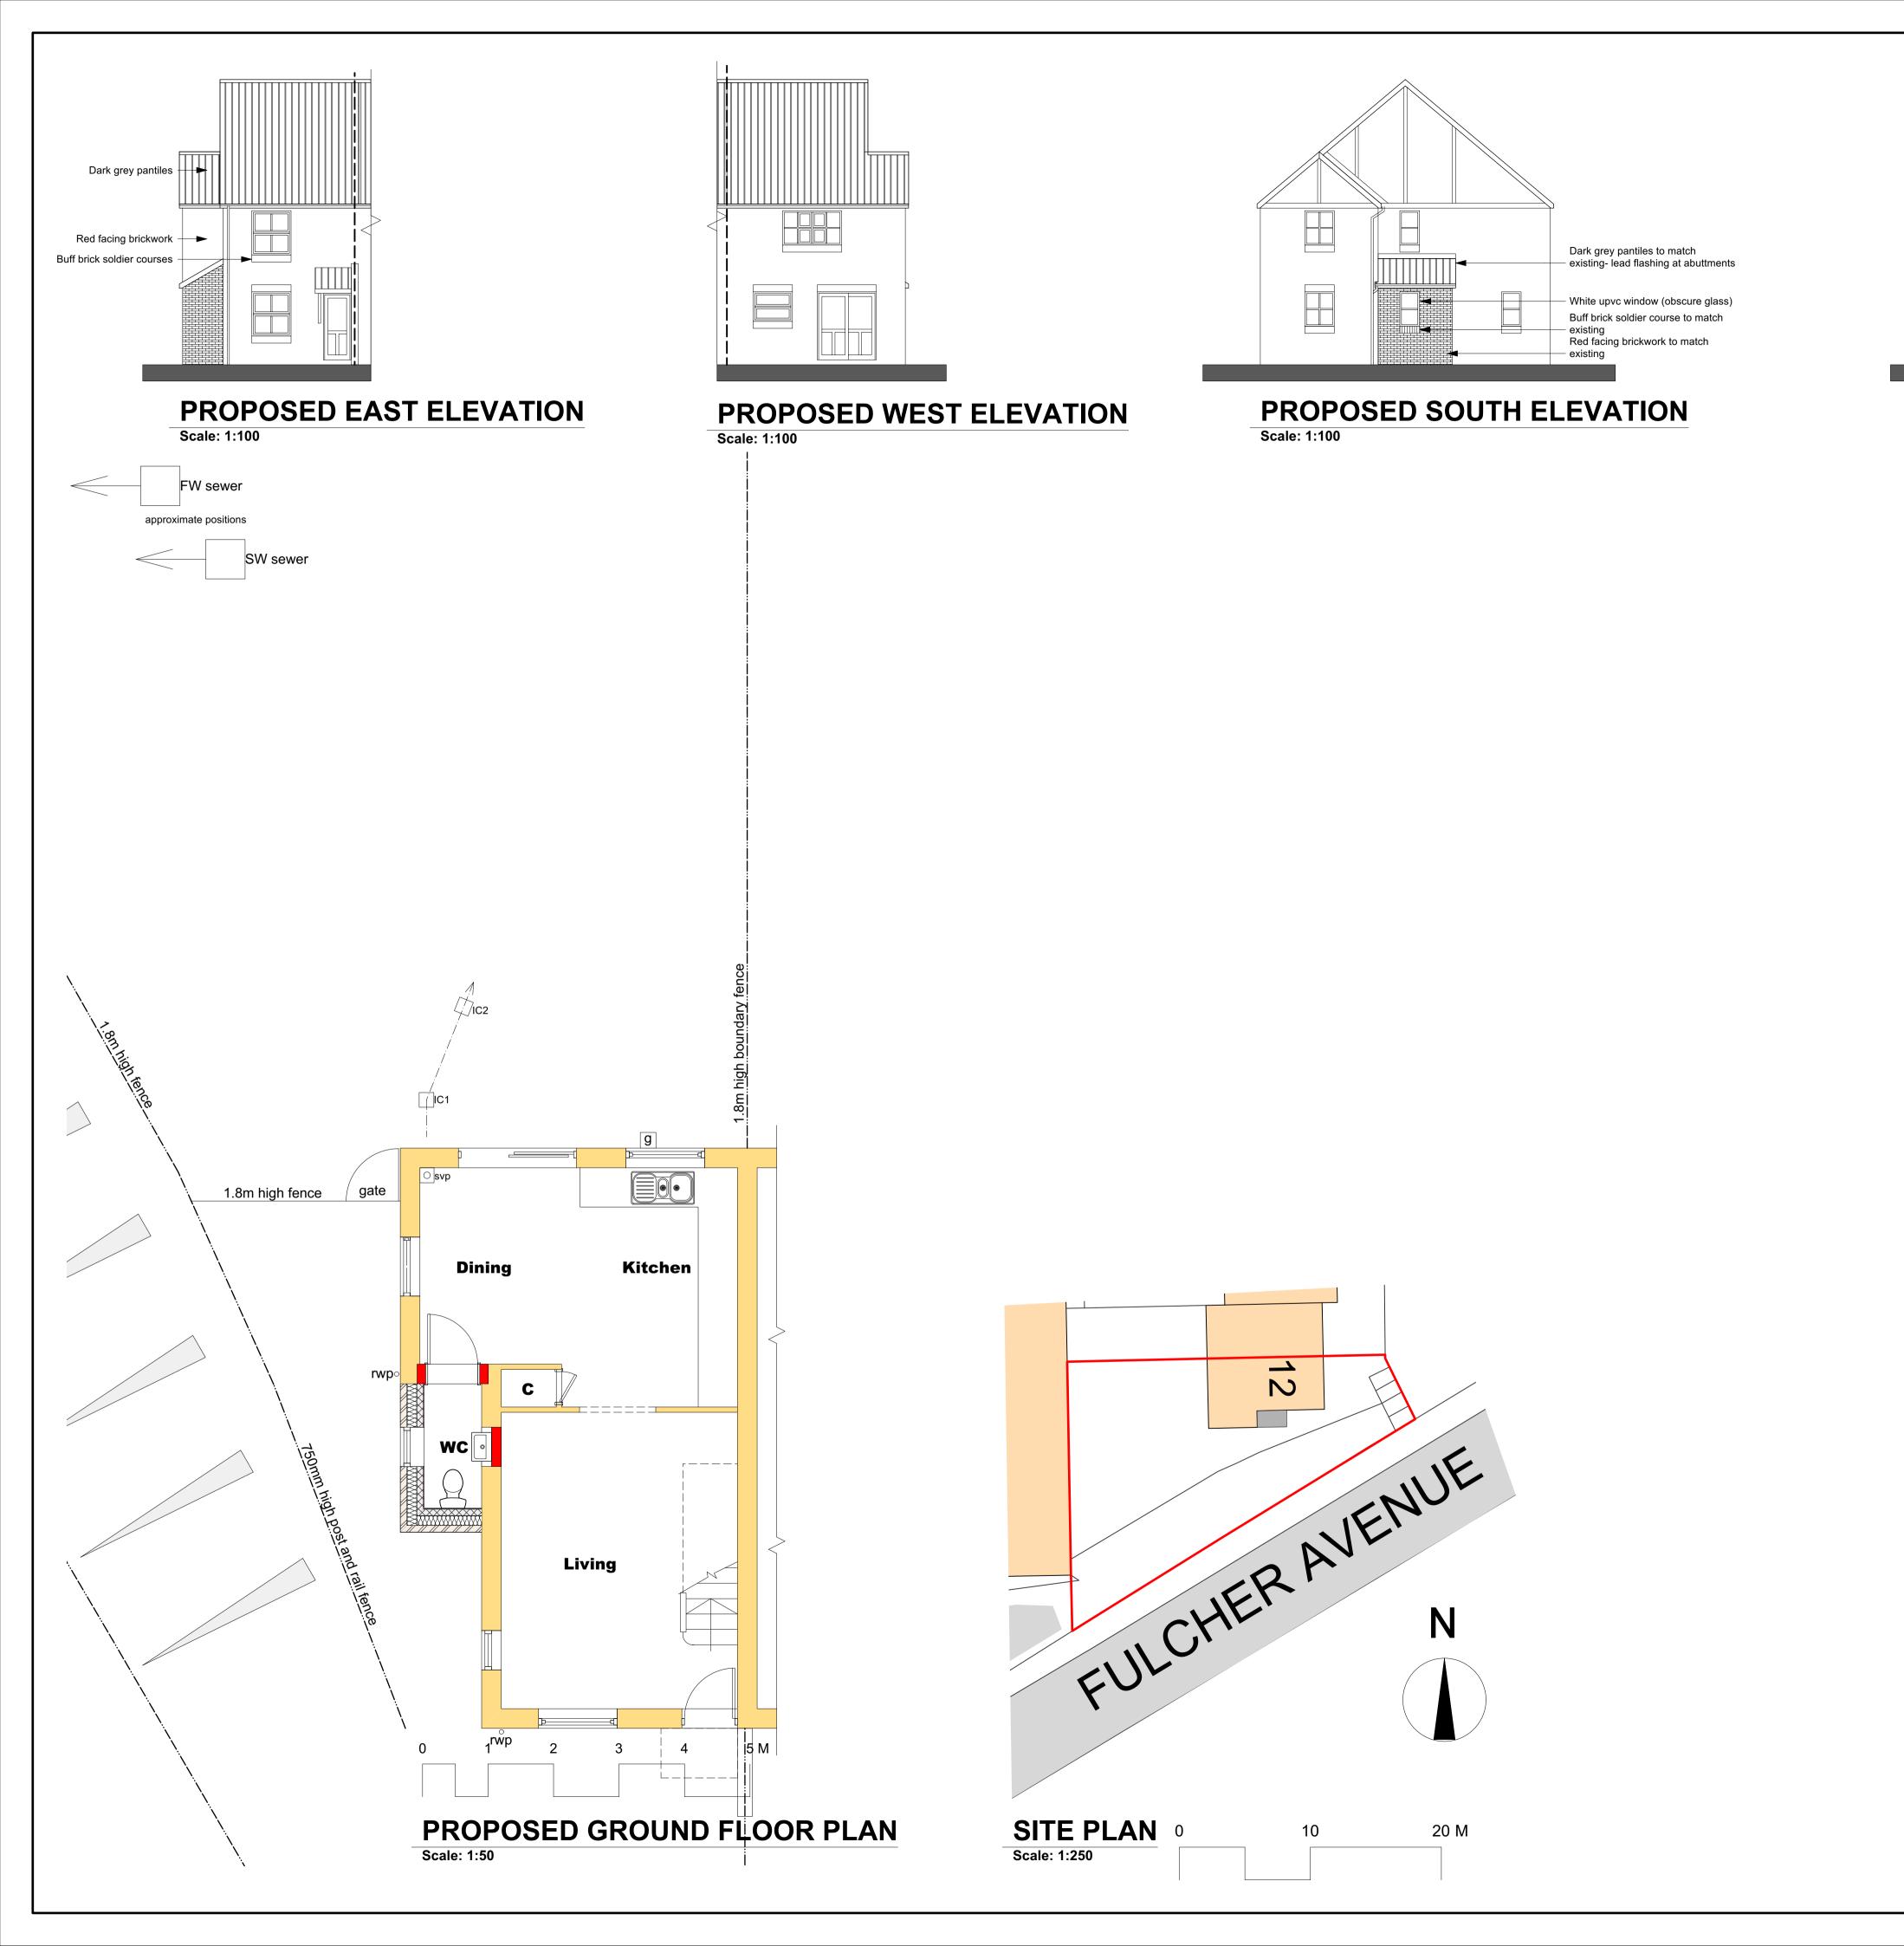

These drawings and associated notes are for obtaining planning permission and building regulation approval only. Ensure that all statutory inspections are carried out by building control.

Check all dimensions on site before putting work in hand. Not to be reproduced without permission.

Client and builder to liaise and ensure compliance with CDM Regulations 2015 and provision of Health & Safety Plan.

## PROPOSED NORTH ELEVATION

Scale: 1:100

| A | Site plan amended | 24.11.23 |
|---|-------------------|----------|

MIKE LEE ARCHITECTURAL SERVICES

10 Shipden Avenue, Cromer, Norfolk, NR27 9BD

Telephone: 01263 510396 Mobile: 07765 148 064

Email: mike.ra.lee@gmail.com

| 12 Fulcher Avenue, Cromer         |  |
|-----------------------------------|--|
| Proposed Extension & Conservatory |  |
| Mr & Mrs Yockney                  |  |

Proposed Floor Plans & Elevations, Site & Location Plans

| Date August 2023 |  |
|------------------|--|
|------------------|--|

Scale As Indicated @A1 Drawing ref: 2023/477-02A