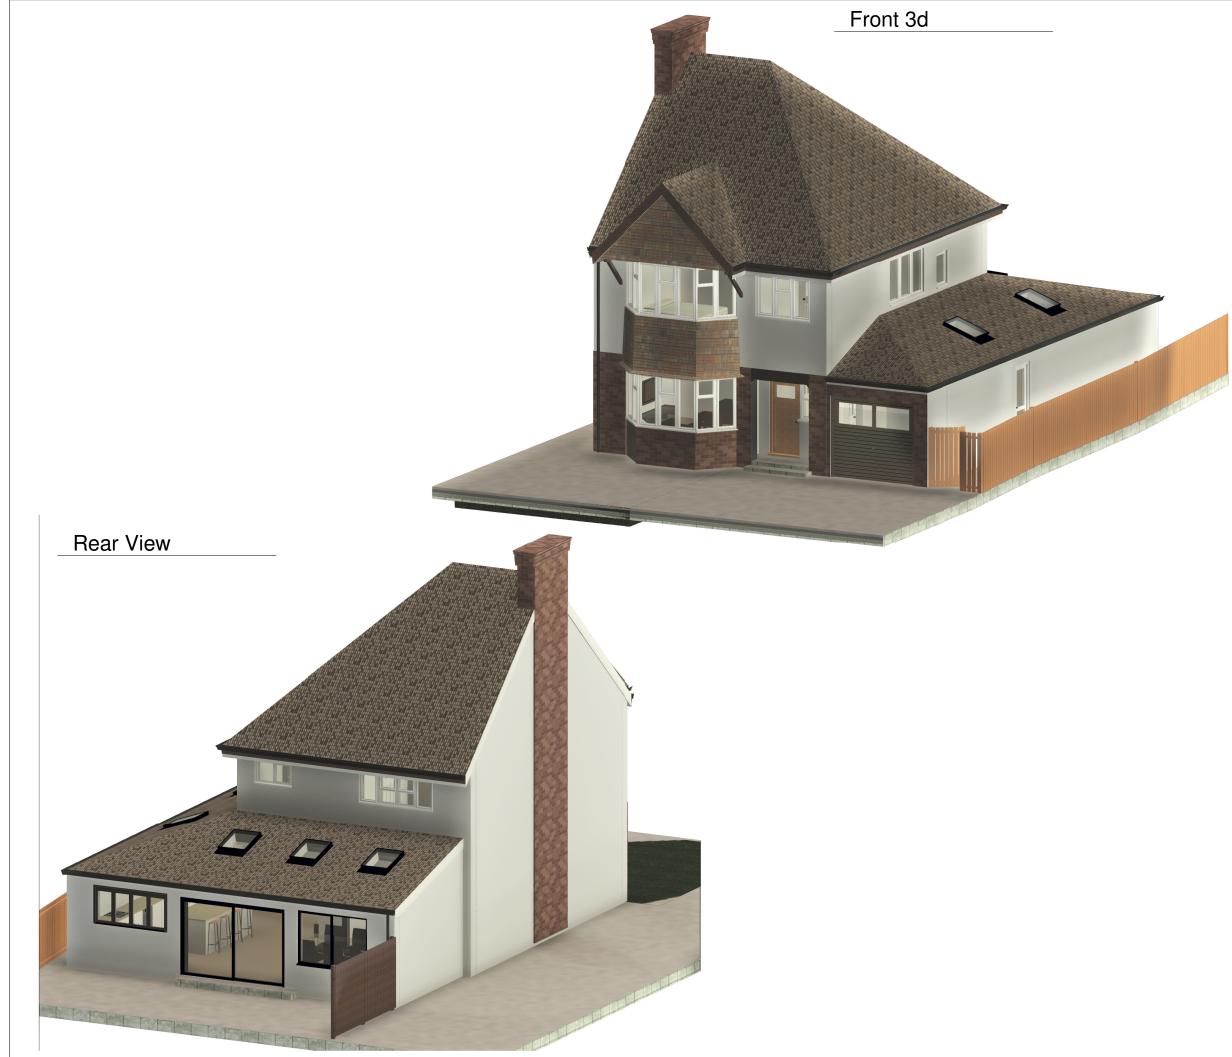

| PROGR                      | AMME:                         |                 |          |             |         |               |          |
|----------------------------|-------------------------------|-----------------|----------|-------------|---------|---------------|----------|
|                            |                               |                 |          |             |         |               |          |
|                            |                               |                 |          |             |         |               |          |
|                            |                               |                 |          |             |         |               |          |
|                            |                               |                 |          |             |         |               |          |
|                            |                               |                 |          |             |         |               |          |
|                            |                               |                 |          |             |         |               |          |
|                            |                               |                 |          |             |         |               |          |
| KEY:                       |                               |                 |          |             |         |               |          |
|                            | Neighbourir                   | ng context      | R\       | WP          | Rain    | Water Pip     | е        |
|                            | Existing wal                  | lls             | S        | /P          | Soil    | Vent Pipe     |          |
|                            | Proposed w                    |                 |          |             | Bour    | ndary line    |          |
| ·                          | Proposed ro                   | ooflight        |          |             |         | ting remove   | эd       |
| MH                         | Manhole                       |                 |          |             |         | ting beam     |          |
| В                          | Boiler                        |                 |          |             |         | n head hei    | 0        |
| EM                         | Electric Met                  | ter             |          |             |         | n head hie    | gnt      |
| GM                         | Gas Meter                     |                 |          |             | Ridg    | le line       |          |
|                            |                               |                 |          |             |         |               |          |
| REV: DA                    | ATE: D                        | ESCRIPTIO       | nn:      |             |         |               |          |
|                            |                               |                 |          |             |         |               |          |
|                            | AL NOTES                      | -               |          |             |         |               |          |
|                            | isions are in<br>o be carried |                 |          |             |         |               | ulations |
| and all rel                | levant british                | n standards/    | codes o  | f practice  | э.      |               |          |
| site, all di               | ractor is resp<br>mensions to | be checked      |          |             |         |               |          |
|                            | ement of wo<br>ving is to be  |                 | junction | with all r  | eleva   | nt drawing    | is and   |
| specificat<br>5. Exact SV  | ions<br>P and Boiler          | position to     | be deter | mined or    | nsite l | bv contrac    | tor      |
| 6. A 'macera               | ator toilet' wo               | ould be requ    | ired for |             |         | -             |          |
|                            | away from bedded into         | •               |          | aod addi    | tionall | ly by your    |          |
| contracto                  | r                             |                 |          | -           |         |               |          |
|                            | sed materials<br>ouse, unless |                 |          | appeara     | ince t  | o that of th  | 16       |
|                            | must not pr                   |                 |          |             |         |               |          |
| 10. Glazing w<br>charges f | hich exceed<br>or S.A.P Ca    |                 | e added  | l floor are | a will  | l result in e | extra    |
| 11. Windows                | on a side el<br>glazing and   |                 |          |             | lbove   | must be       |          |
| 12. Load-bea               | • •                           |                 |          |             | a rou   | uah positio   | n.       |
|                            | t position is t               |                 |          |             |         |               |          |
|                            |                               |                 |          |             |         |               |          |
|                            |                               |                 |          |             |         |               |          |
|                            |                               |                 |          |             |         |               |          |
|                            |                               |                 | ==       |             |         |               |          |
|                            |                               |                 |          |             |         |               |          |
|                            | FREI                          | EDO             | М        | НΟ          | М       | ES            |          |
|                            |                               |                 | 4.1      |             |         |               |          |
| Freedom                    | n Homes. Ea                   | aling Cross,    | 85 Uxbr  | idge Rd,    | Lond    | lon W5 5B     | W        |
|                            |                               | N AL I          |          |             |         |               |          |
| CLIENT:                    |                               | Miche           | lle Bre  | nnan        |         |               |          |
|                            | Garage                        | conversio       | on and   | rear er     | xten    | sions         |          |
| PROJECT:                   |                               |                 | 2.10     |             |         |               |          |
|                            |                               | 22 C            | rossw    | ays         |         |               |          |
|                            |                               | Sutton. G       | ireater  | Londo       | n       |               |          |
|                            |                               | SI              | M2 5LE   | 5           |         |               |          |
| PROJECT A                  | UDRESS:                       |                 |          | . <i></i>   |         |               |          |
|                            |                               | Propos          | ed 3D    | Views       |         |               |          |
| DRAWING T                  |                               |                 |          |             |         |               |          |
| DRAWN BY:                  | RR                            |                 | СНЕСК    | ED BY:      | KI      | L             |          |
|                            | 6.06.23                       | R0 <sup>-</sup> | 1        | Dev. P      | ATE-    | 02.11.202     | :3       |
| DATE:                      |                               | Rev:            |          | Rev. D      | ATE:    |               |          |
| SCALE@A3:                  | -                             |                 | DRAWI    | NG No:      |         | CW-01-0       | 18       |