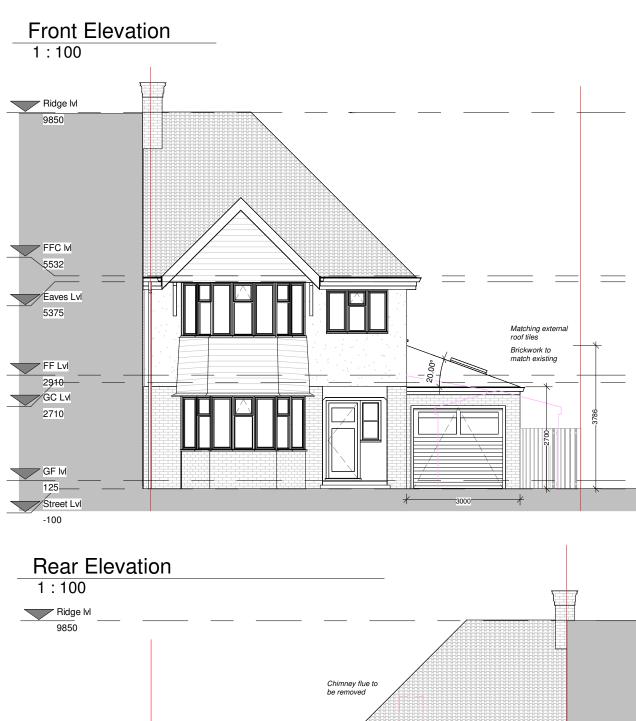

| PROGRAMME:                                                                                                                                                                  |                                      |                                           |                                                  |
|-----------------------------------------------------------------------------------------------------------------------------------------------------------------------------|--------------------------------------|-------------------------------------------|--------------------------------------------------|
|                                                                                                                                                                             |                                      |                                           |                                                  |
|                                                                                                                                                                             |                                      |                                           |                                                  |
|                                                                                                                                                                             |                                      |                                           |                                                  |
|                                                                                                                                                                             |                                      |                                           |                                                  |
|                                                                                                                                                                             |                                      |                                           |                                                  |
|                                                                                                                                                                             |                                      |                                           |                                                  |
| KEY:                                                                                                                                                                        |                                      |                                           |                                                  |
|                                                                                                                                                                             | Natable suite a secto                |                                           |                                                  |
|                                                                                                                                                                             | Neighbouring conte<br>Existing walls | xt RWP<br>SVP                             | Rain Water Pipe                                  |
|                                                                                                                                                                             | Proposed walls                       | 377                                       | Soil Vent Pipe<br>Boundary line                  |
| · · · · · · · · · · · · · · · · · · ·                                                                                                                                       | Proposed rooflight                   |                                           | Existing removed                                 |
| MH                                                                                                                                                                          | Manhole                              |                                           | Existing beam                                    |
| в                                                                                                                                                                           | Boiler                               |                                           | 1.2 m head height                                |
| EM                                                                                                                                                                          | Electric Meter                       |                                           | 1.5 m head hieght                                |
| GM                                                                                                                                                                          | Gas Meter                            |                                           | Ridge line                                       |
| REVISIC                                                                                                                                                                     | N NOTES:                             |                                           |                                                  |
| REV: DATE: DESCRIPTION:                                                                                                                                                     |                                      |                                           |                                                  |
|                                                                                                                                                                             |                                      |                                           |                                                  |
| GENERA                                                                                                                                                                      | AL NOTES:                            |                                           |                                                  |
| 1. All Dimensions are in millimetres unless otherwise stated                                                                                                                |                                      |                                           |                                                  |
| 2. All work to be carried out in accordance with current building regulations<br>and all relevant british standards/codes of practice.                                      |                                      |                                           |                                                  |
|                                                                                                                                                                             |                                      |                                           | tting out of the works on ation of materials and |
| commencement of works.<br>4. This Drawing is to be read in conjunction with all relevant drawings and                                                                       |                                      |                                           |                                                  |
| specifications                                                                                                                                                              |                                      |                                           |                                                  |
| <ol> <li>Exact SVP and Boiler position to be determined onsite by contractor</li> <li>A 'macerator toilet' would be required for a certain designs if the toilet</li> </ol> |                                      |                                           |                                                  |
| location is away from existing SVP                                                                                                                                          |                                      |                                           |                                                  |
| <ol> <li>Steels imbedded into ceiling may be charged additionally by your<br/>contractor</li> </ol>                                                                         |                                      |                                           |                                                  |
| 8. All proposed materials are to be similar in appearance to that of the existing house, unless otherwise stated.                                                           |                                      |                                           |                                                  |
| 9. Skylights must not protrude past the roof slope by more than 150mm                                                                                                       |                                      |                                           |                                                  |
| 10. Glazing which exceeds 25% of the added floor area will result in extra charges for S.A.P Calculations                                                                   |                                      |                                           |                                                  |
| 11. Windows on a side elevation at first floor level or above must be obscured glazing and non openable below 1.7m                                                          |                                      |                                           |                                                  |
| 12. Load-bearing partitions and/or posts are shown in a rough position.<br>The exact position is to be confirmed by a structural engineer prior                             |                                      |                                           |                                                  |
| to constru                                                                                                                                                                  |                                      | _                                         |                                                  |
|                                                                                                                                                                             |                                      |                                           |                                                  |
|                                                                                                                                                                             |                                      |                                           |                                                  |
|                                                                                                                                                                             |                                      |                                           |                                                  |
|                                                                                                                                                                             |                                      |                                           |                                                  |
| FREEDOM HOMES                                                                                                                                                               |                                      |                                           |                                                  |
| Freedom Homes. Ealing Cross, 85 Uxbridge Rd, London W5 5BW                                                                                                                  |                                      |                                           |                                                  |
| CLIENT:                                                                                                                                                                     | Mio                                  | chelle Brennan                            |                                                  |
| PROJECT:                                                                                                                                                                    | Garage conve                         | rsion and rear                            | extensions                                       |
|                                                                                                                                                                             |                                      | 2 Crossways<br>n. Greater Lonc<br>SM2 5LB | don                                              |
| PROJECT A                                                                                                                                                                   | DDRESS:                              |                                           |                                                  |
| Proposed Elevations                                                                                                                                                         |                                      |                                           |                                                  |
| DRAWING T                                                                                                                                                                   |                                      |                                           |                                                  |
|                                                                                                                                                                             | RR                                   |                                           | KL                                               |
| DRAWN BY:                                                                                                                                                                   |                                      |                                           |                                                  |
| DATE:                                                                                                                                                                       | 6.06.23 F<br>Rev:                    | R01 <b>Rev.</b>                           | 02.11.2023<br>DATE:                              |
|                                                                                                                                                                             | 1:100                                | DRAWING                                   | CW-01-04                                         |