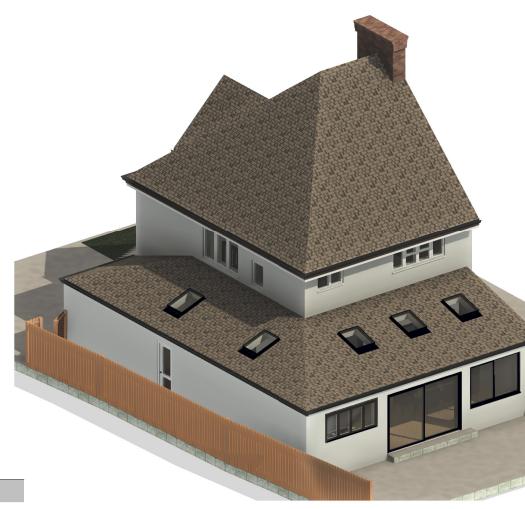

| PROGRAMME:                                                                                                                                                                  |                                      |                                           |                                                  |
|-----------------------------------------------------------------------------------------------------------------------------------------------------------------------------|--------------------------------------|-------------------------------------------|--------------------------------------------------|
|                                                                                                                                                                             |                                      |                                           |                                                  |
|                                                                                                                                                                             |                                      |                                           |                                                  |
|                                                                                                                                                                             |                                      |                                           |                                                  |
|                                                                                                                                                                             |                                      |                                           |                                                  |
|                                                                                                                                                                             |                                      |                                           |                                                  |
|                                                                                                                                                                             |                                      |                                           |                                                  |
| KEY:                                                                                                                                                                        |                                      |                                           |                                                  |
|                                                                                                                                                                             | Natable suite a secto                |                                           |                                                  |
|                                                                                                                                                                             | Neighbouring conte<br>Existing walls | xt RWP<br>SVP                             | Rain Water Pipe                                  |
|                                                                                                                                                                             | Proposed walls                       | 377                                       | Soil Vent Pipe<br>Boundary line                  |
| · · · · · · · · · · · · · · · · · · ·                                                                                                                                       | Proposed rooflight                   |                                           | Existing removed                                 |
| MH                                                                                                                                                                          | Manhole                              |                                           | Existing beam                                    |
| в                                                                                                                                                                           | Boiler                               |                                           | 1.2 m head height                                |
| EM                                                                                                                                                                          | Electric Meter                       |                                           | 1.5 m head hieght                                |
| GM                                                                                                                                                                          | Gas Meter                            |                                           | Ridge line                                       |
| REVISIC                                                                                                                                                                     | N NOTES:                             |                                           |                                                  |
| REV: DATE: DESCRIPTION:                                                                                                                                                     |                                      |                                           |                                                  |
|                                                                                                                                                                             |                                      |                                           |                                                  |
| GENERA                                                                                                                                                                      | AL NOTES:                            |                                           |                                                  |
| 1. All Dimensions are in millimetres unless otherwise stated                                                                                                                |                                      |                                           |                                                  |
| 2. All work to be carried out in accordance with current building regulations<br>and all relevant british standards/codes of practice.                                      |                                      |                                           |                                                  |
|                                                                                                                                                                             |                                      |                                           | tting out of the works on ation of materials and |
| commencement of works.<br>4. This Drawing is to be read in conjunction with all relevant drawings and                                                                       |                                      |                                           |                                                  |
| specifications                                                                                                                                                              |                                      |                                           |                                                  |
| <ol> <li>Exact SVP and Boiler position to be determined onsite by contractor</li> <li>A 'macerator toilet' would be required for a certain designs if the toilet</li> </ol> |                                      |                                           |                                                  |
| location is away from existing SVP                                                                                                                                          |                                      |                                           |                                                  |
| <ol> <li>Steels imbedded into ceiling may be charged additionally by your<br/>contractor</li> </ol>                                                                         |                                      |                                           |                                                  |
| 8. All proposed materials are to be similar in appearance to that of the existing house, unless otherwise stated.                                                           |                                      |                                           |                                                  |
| 9. Skylights must not protrude past the roof slope by more than 150mm                                                                                                       |                                      |                                           |                                                  |
| 10. Glazing which exceeds 25% of the added floor area will result in extra charges for S.A.P Calculations                                                                   |                                      |                                           |                                                  |
| 11. Windows on a side elevation at first floor level or above must be obscured glazing and non openable below 1.7m                                                          |                                      |                                           |                                                  |
| 12. Load-bearing partitions and/or posts are shown in a rough position.<br>The exact position is to be confirmed by a structural engineer prior                             |                                      |                                           |                                                  |
| to constru                                                                                                                                                                  |                                      | _                                         |                                                  |
|                                                                                                                                                                             |                                      |                                           |                                                  |
|                                                                                                                                                                             |                                      |                                           |                                                  |
|                                                                                                                                                                             |                                      |                                           |                                                  |
|                                                                                                                                                                             |                                      |                                           |                                                  |
| FREEDOM HOMES                                                                                                                                                               |                                      |                                           |                                                  |
| Freedom Homes. Ealing Cross, 85 Uxbridge Rd, London W5 5BW                                                                                                                  |                                      |                                           |                                                  |
| CLIENT:                                                                                                                                                                     | Mio                                  | chelle Brennan                            |                                                  |
| PROJECT:                                                                                                                                                                    | Garage conve                         | rsion and rear                            | extensions                                       |
|                                                                                                                                                                             |                                      | 2 Crossways<br>n. Greater Lonc<br>SM2 5LB | don                                              |
| PROJECT A                                                                                                                                                                   | DDRESS:                              |                                           |                                                  |
| Proposed Elevations                                                                                                                                                         |                                      |                                           |                                                  |
| DRAWING T                                                                                                                                                                   |                                      |                                           |                                                  |
|                                                                                                                                                                             | RR                                   |                                           | KL                                               |
| DRAWN BY:                                                                                                                                                                   |                                      |                                           |                                                  |
| DATE:                                                                                                                                                                       | 6.06.23 F<br>Rev:                    | R01 <b>Rev.</b>                           | 02.11.2023<br>DATE:                              |
|                                                                                                                                                                             | 1:100                                | DRAWING                                   | CW-01-04                                         |