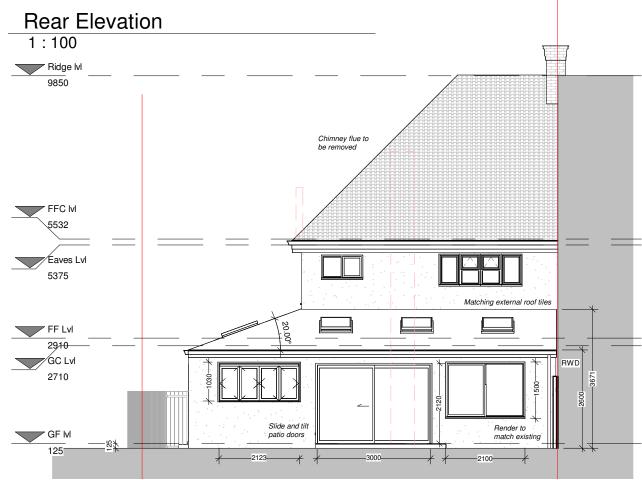

| PROGRAMME:                                                                                                                                                                  |                                      |                                           |                                                  |
|-----------------------------------------------------------------------------------------------------------------------------------------------------------------------------|--------------------------------------|-------------------------------------------|--------------------------------------------------|
|                                                                                                                                                                             |                                      |                                           |                                                  |
|                                                                                                                                                                             |                                      |                                           |                                                  |
|                                                                                                                                                                             |                                      |                                           |                                                  |
|                                                                                                                                                                             |                                      |                                           |                                                  |
|                                                                                                                                                                             |                                      |                                           |                                                  |
|                                                                                                                                                                             |                                      |                                           |                                                  |
| KEY:                                                                                                                                                                        |                                      |                                           |                                                  |
|                                                                                                                                                                             | Natable suite a secto                |                                           |                                                  |
|                                                                                                                                                                             | Neighbouring conte<br>Existing walls | xt RWP<br>SVP                             | Rain Water Pipe                                  |
|                                                                                                                                                                             | Proposed walls                       | 377                                       | Soil Vent Pipe<br>Boundary line                  |
| · · · · · · · · · · · · · · · · · · ·                                                                                                                                       | Proposed rooflight                   |                                           | Existing removed                                 |
| MH                                                                                                                                                                          | Manhole                              |                                           | Existing beam                                    |
| в                                                                                                                                                                           | Boiler                               |                                           | 1.2 m head height                                |
| EM                                                                                                                                                                          | Electric Meter                       |                                           | 1.5 m head hieght                                |
| GM                                                                                                                                                                          | Gas Meter                            |                                           | Ridge line                                       |
| REVISIC                                                                                                                                                                     | N NOTES:                             |                                           |                                                  |
| REV: DATE: DESCRIPTION:                                                                                                                                                     |                                      |                                           |                                                  |
|                                                                                                                                                                             |                                      |                                           |                                                  |
| GENERA                                                                                                                                                                      | AL NOTES:                            |                                           |                                                  |
| 1. All Dimensions are in millimetres unless otherwise stated                                                                                                                |                                      |                                           |                                                  |
| 2. All work to be carried out in accordance with current building regulations<br>and all relevant british standards/codes of practice.                                      |                                      |                                           |                                                  |
|                                                                                                                                                                             |                                      |                                           | tting out of the works on ation of materials and |
| commencement of works.<br>4. This Drawing is to be read in conjunction with all relevant drawings and                                                                       |                                      |                                           |                                                  |
| specifications                                                                                                                                                              |                                      |                                           |                                                  |
| <ol> <li>Exact SVP and Boiler position to be determined onsite by contractor</li> <li>A 'macerator toilet' would be required for a certain designs if the toilet</li> </ol> |                                      |                                           |                                                  |
| location is away from existing SVP                                                                                                                                          |                                      |                                           |                                                  |
| <ol> <li>Steels imbedded into ceiling may be charged additionally by your<br/>contractor</li> </ol>                                                                         |                                      |                                           |                                                  |
| 8. All proposed materials are to be similar in appearance to that of the existing house, unless otherwise stated.                                                           |                                      |                                           |                                                  |
| 9. Skylights must not protrude past the roof slope by more than 150mm                                                                                                       |                                      |                                           |                                                  |
| 10. Glazing which exceeds 25% of the added floor area will result in extra charges for S.A.P Calculations                                                                   |                                      |                                           |                                                  |
| 11. Windows on a side elevation at first floor level or above must be obscured glazing and non openable below 1.7m                                                          |                                      |                                           |                                                  |
| 12. Load-bearing partitions and/or posts are shown in a rough position.<br>The exact position is to be confirmed by a structural engineer prior                             |                                      |                                           |                                                  |
| to constru                                                                                                                                                                  |                                      | _                                         |                                                  |
|                                                                                                                                                                             |                                      |                                           |                                                  |
|                                                                                                                                                                             |                                      |                                           |                                                  |
|                                                                                                                                                                             |                                      |                                           |                                                  |
|                                                                                                                                                                             |                                      |                                           |                                                  |
| FREEDOM HOMES                                                                                                                                                               |                                      |                                           |                                                  |
| Freedom Homes. Ealing Cross, 85 Uxbridge Rd, London W5 5BW                                                                                                                  |                                      |                                           |                                                  |
| CLIENT:                                                                                                                                                                     | Mio                                  | chelle Brennan                            |                                                  |
| PROJECT:                                                                                                                                                                    | Garage conve                         | rsion and rear                            | extensions                                       |
|                                                                                                                                                                             |                                      | 2 Crossways<br>n. Greater Lonc<br>SM2 5LB | don                                              |
| PROJECT A                                                                                                                                                                   | DDRESS:                              |                                           |                                                  |
| Proposed Elevations                                                                                                                                                         |                                      |                                           |                                                  |
| DRAWING T                                                                                                                                                                   |                                      |                                           |                                                  |
|                                                                                                                                                                             | RR                                   |                                           | KL                                               |
| DRAWN BY:                                                                                                                                                                   |                                      |                                           |                                                  |
| DATE:                                                                                                                                                                       | 6.06.23 F<br>Rev:                    | R01 <b>Rev.</b>                           | 02.11.2023<br>DATE:                              |
|                                                                                                                                                                             | 1:100                                | DRAWING                                   | CW-01-04                                         |