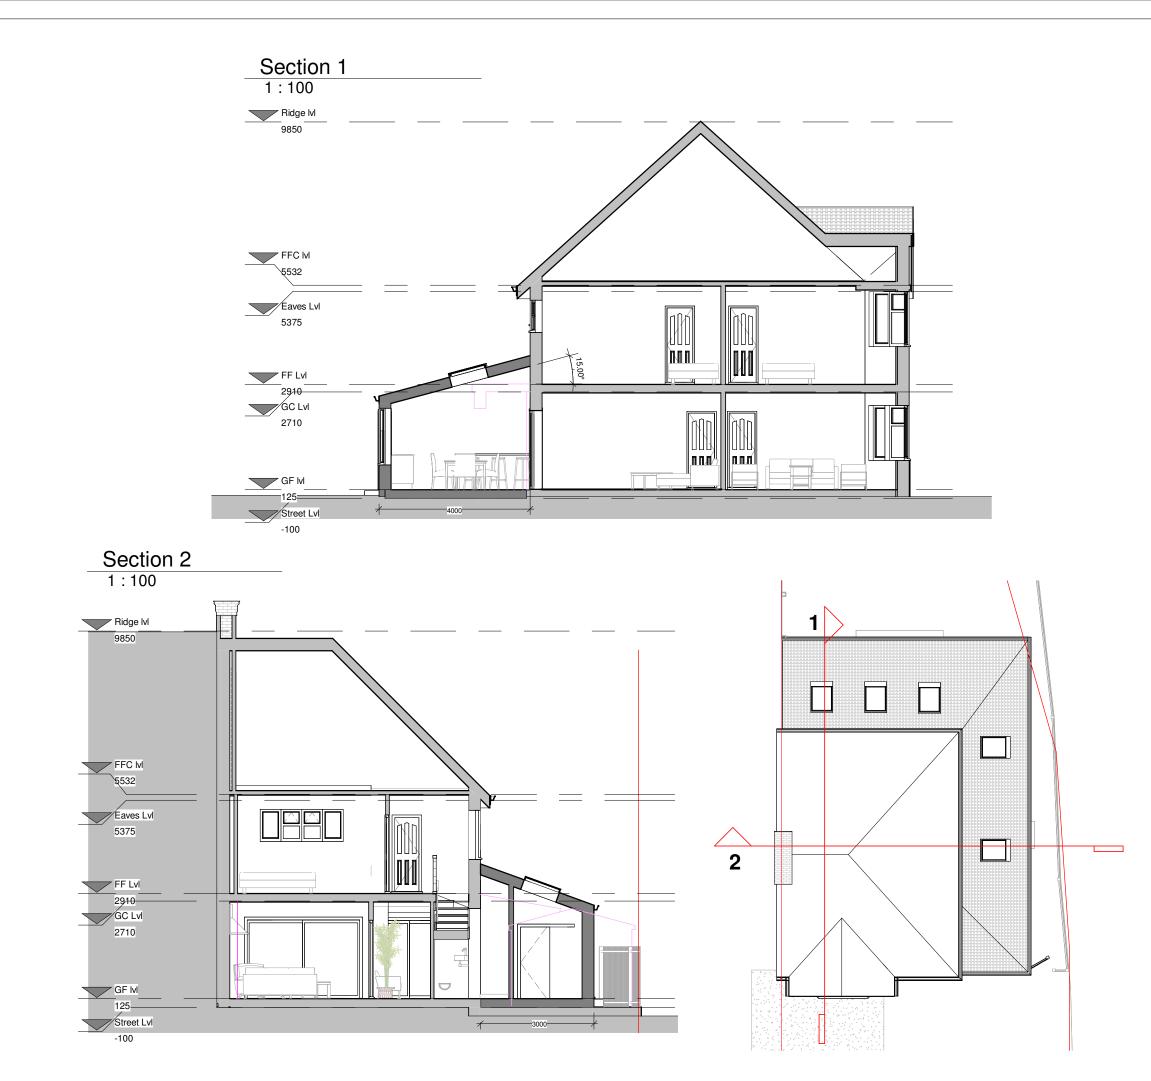

| PROGRAMME:                                                                                                                                                                     |                               |            |                     |                     |                  |  |
|--------------------------------------------------------------------------------------------------------------------------------------------------------------------------------|-------------------------------|------------|---------------------|---------------------|------------------|--|
|                                                                                                                                                                                |                               |            |                     |                     |                  |  |
|                                                                                                                                                                                |                               |            |                     |                     |                  |  |
|                                                                                                                                                                                |                               |            |                     |                     |                  |  |
|                                                                                                                                                                                |                               |            |                     |                     |                  |  |
|                                                                                                                                                                                |                               |            |                     |                     |                  |  |
|                                                                                                                                                                                |                               |            |                     |                     |                  |  |
|                                                                                                                                                                                |                               |            |                     |                     |                  |  |
| KEY:                                                                                                                                                                           |                               |            |                     |                     |                  |  |
|                                                                                                                                                                                | Neighbourii                   | ng context | RWP                 | Rair                | n Water Pipe     |  |
|                                                                                                                                                                                | Existing wa                   | lls        | SVP                 | SVP Soil Vent Pipe  |                  |  |
|                                                                                                                                                                                | Proposed walls                |            |                     | Boundary line       |                  |  |
|                                                                                                                                                                                | Proposed rooflight            |            |                     | Existing removed    |                  |  |
| МН                                                                                                                                                                             | Manhole                       |            |                     | — - — Existing beam |                  |  |
| В                                                                                                                                                                              | Boiler                        |            |                     | 1.2 m head height   |                  |  |
| EM                                                                                                                                                                             | Electric Me                   |            | 1.5 m head hieght   |                     |                  |  |
| GM Gas Meter Ridge line                                                                                                                                                        |                               |            |                     | je line             |                  |  |
| REVISION NOTES:                                                                                                                                                                |                               |            |                     |                     |                  |  |
| REV: DATE: DESCRIPTION:                                                                                                                                                        |                               |            |                     |                     |                  |  |
|                                                                                                                                                                                |                               |            |                     |                     |                  |  |
| GENERAL NOTES:                                                                                                                                                                 |                               |            |                     |                     |                  |  |
| <ol> <li>All Dimensions are in millimetres unless otherwise stated</li> <li>All work to be carried out in accordance with current building regulations</li> </ol>              |                               |            |                     |                     |                  |  |
| and all relevant british standards/codes of practice.                                                                                                                          |                               |            |                     |                     |                  |  |
| 3. The Contractor is responsible for the correct setting out of the works on site, all dimensions to be checked prior to fabrication of materials and                          |                               |            |                     |                     |                  |  |
|                                                                                                                                                                                | cement of we<br>wing is to be |            | niunction with a    | all releva          | ant drawings and |  |
| specificat                                                                                                                                                                     | tions                         |            |                     |                     | •                |  |
| <ul><li>5. Exact SVP and Boiler position to be determined onsite by contractor</li><li>6. A 'macerator toilet' would be required for a certain designs if the toilet</li></ul> |                               |            |                     |                     |                  |  |
| location is away from existing SVP                                                                                                                                             |                               |            |                     |                     |                  |  |
| 7. Steels imbedded into ceiling may be charged additionally by your<br>contractor                                                                                              |                               |            |                     |                     |                  |  |
| <ol> <li>All proposed materials are to be similar in appearance to that of the<br/>existing house, unless otherwise stated.</li> </ol>                                         |                               |            |                     |                     |                  |  |
| 9. Skylights must not protrude past the roof slope by more than 150mm                                                                                                          |                               |            |                     |                     |                  |  |
| 10. Glazing which exceeds 25% of the added floor area will result in extra<br>charges for S.A.P Calculations                                                                   |                               |            |                     |                     |                  |  |
| 11. Windows                                                                                                                                                                    | on a side e                   | evation at | first floor level o |                     | e must be        |  |
| obscured glazing and non openable below 1.7m                                                                                                                                   |                               |            |                     |                     |                  |  |
| 12. Load-bearing partitions and/or posts are shown in a rough position.<br>The exact position is to be confirmed by a structural engineer prior                                |                               |            |                     |                     |                  |  |
| to construction.                                                                                                                                                               |                               |            |                     |                     |                  |  |
|                                                                                                                                                                                |                               |            |                     |                     |                  |  |
|                                                                                                                                                                                |                               |            |                     |                     |                  |  |
|                                                                                                                                                                                |                               |            |                     |                     |                  |  |
|                                                                                                                                                                                |                               |            |                     |                     |                  |  |
|                                                                                                                                                                                |                               |            |                     |                     |                  |  |
|                                                                                                                                                                                | FRE                           | EDO        | мно                 | ЭΜ                  | ΕS               |  |
|                                                                                                                                                                                |                               |            |                     |                     |                  |  |
| Freedom Homes. Ealing Cross, 85 Uxbridge Rd, London W5 5BW                                                                                                                     |                               |            |                     |                     |                  |  |
| Michelle Brennan                                                                                                                                                               |                               |            |                     |                     |                  |  |
| CLIENT:                                                                                                                                                                        |                               |            |                     |                     |                  |  |
| Garage conversion and rear extensions                                                                                                                                          |                               |            |                     |                     |                  |  |
| PROJECT:                                                                                                                                                                       |                               |            |                     |                     |                  |  |
| 22 Crossways                                                                                                                                                                   |                               |            |                     |                     |                  |  |
| Sutton. Greater London<br>SM2 5LB                                                                                                                                              |                               |            |                     |                     |                  |  |
| PROJECT ADDRESS:                                                                                                                                                               |                               |            |                     |                     |                  |  |
| Proposed Sections                                                                                                                                                              |                               |            |                     |                     |                  |  |
| DRAWING T                                                                                                                                                                      | ITLE:                         | 1 1000     |                     | 5                   |                  |  |
| RR   KL                                                                                                                                                                        |                               |            |                     |                     |                  |  |
| DRAWN BY                                                                                                                                                                       |                               |            | CHECKED B           | Y:                  |                  |  |
|                                                                                                                                                                                | 6.06.23                       | R01        |                     | DATE:               | 02.11.2023       |  |
| DATE:                                                                                                                                                                          |                               | Rev:       | Hev.                | DAIE:               |                  |  |
| SCALE@A3                                                                                                                                                                       | 1:100                         | )          | DRAWING N           | o:                  | CW-01-06         |  |