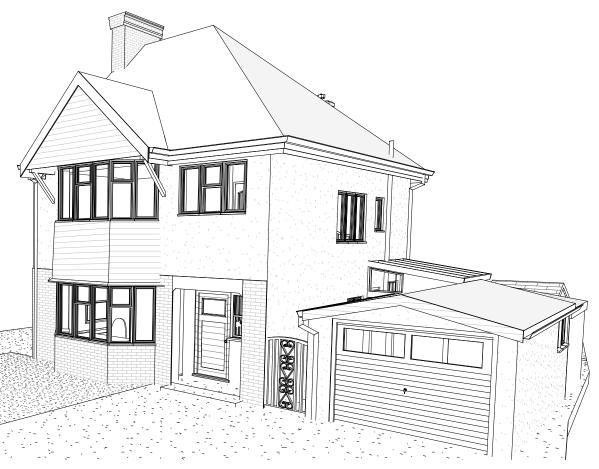

Front Eye View

Scale Bar 1:100



### KEY:

|    | Neighbouring context | RWP | Rain Water Pipe   |
|----|----------------------|-----|-------------------|
|    | Existing walls       | SVP | Soil Vent Pipe    |
|    | Proposed walls       |     | Boundary line     |
| [] | Proposed rooflight   |     | Existing removed  |
| мн | Manhole              |     | Existing beam     |
| В  | Boiler               |     | 1.2 m head height |
| EM | Electric Meter       |     | 1.5 m head hieght |
| GM | Gas Meter            |     | Ridge line        |

## **REVISION NOTES:**

REV: DATE: DESCRIPTION:

#### **GENERAL NOTES:**

- 1. All Dimensions are in millimetres unless otherwise stated
- 2. All work to be carried out in accordance with current building regulations and all relevant british standa