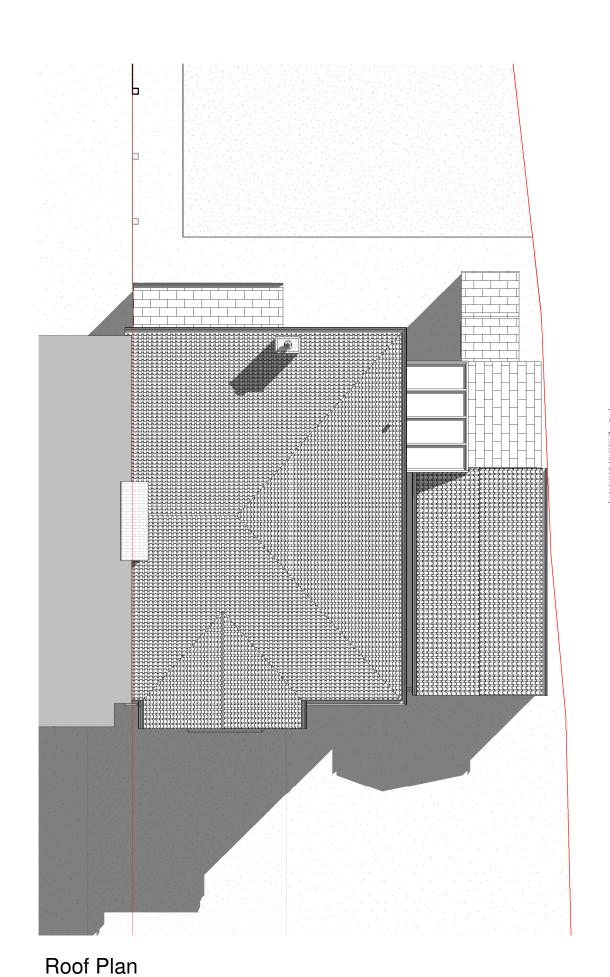

### PROJECT ADDRESS:

Existing Roof Plan

### KEY:

|    | Neighbouring context | RWP | Rain Water Pipe   |
|----|----------------------|-----|-------------------|
|    | Existing walls       | SVP | Soil Vent Pipe    |
|    | Proposed walls       |     | Boundary line     |
| [] | Proposed rooflight   |     | Existing removed  |
| мн | Manhole              |     | Existing beam     |
| В  | Boiler               |     | 1.2 m head height |
| EM | Electric Meter       |     | 1.5 m head hieght |
| GM | Gas Meter            |     | Ridge line        |