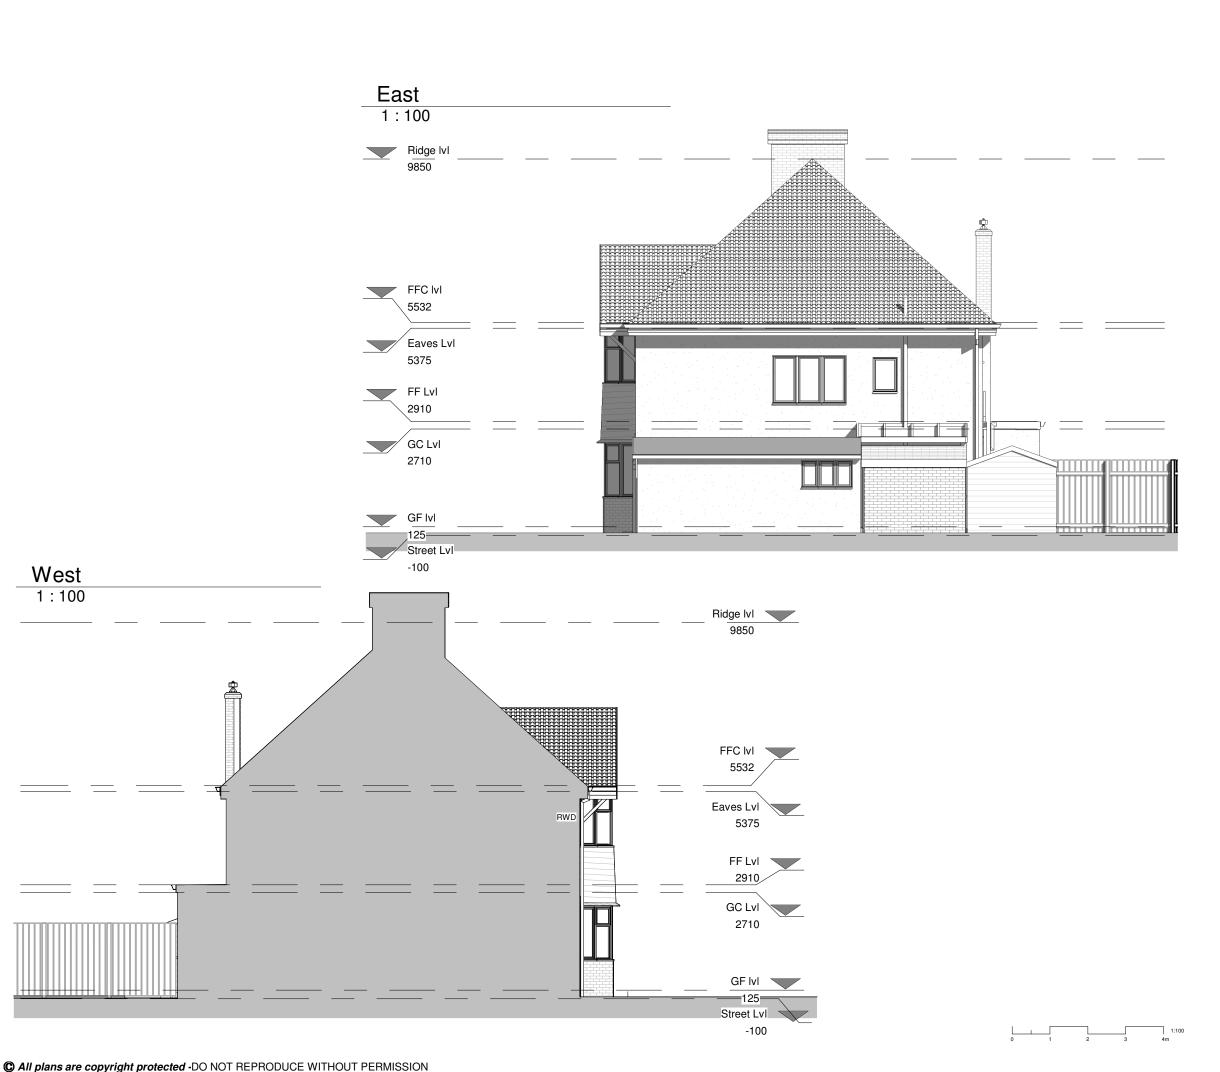

## PROJECT:

22 Crossways Sutton. Greater London SM2 5LB

PROJECT ADDRESS:

**Existing Elevations** 

DRAWING TITLE:

KL DRAWN BY: **CHECKED BY:** 18.07.2023 **Rev:** DATE: Rev. DATE: CW-00-05

SCALE@A3:

DRAWING No: