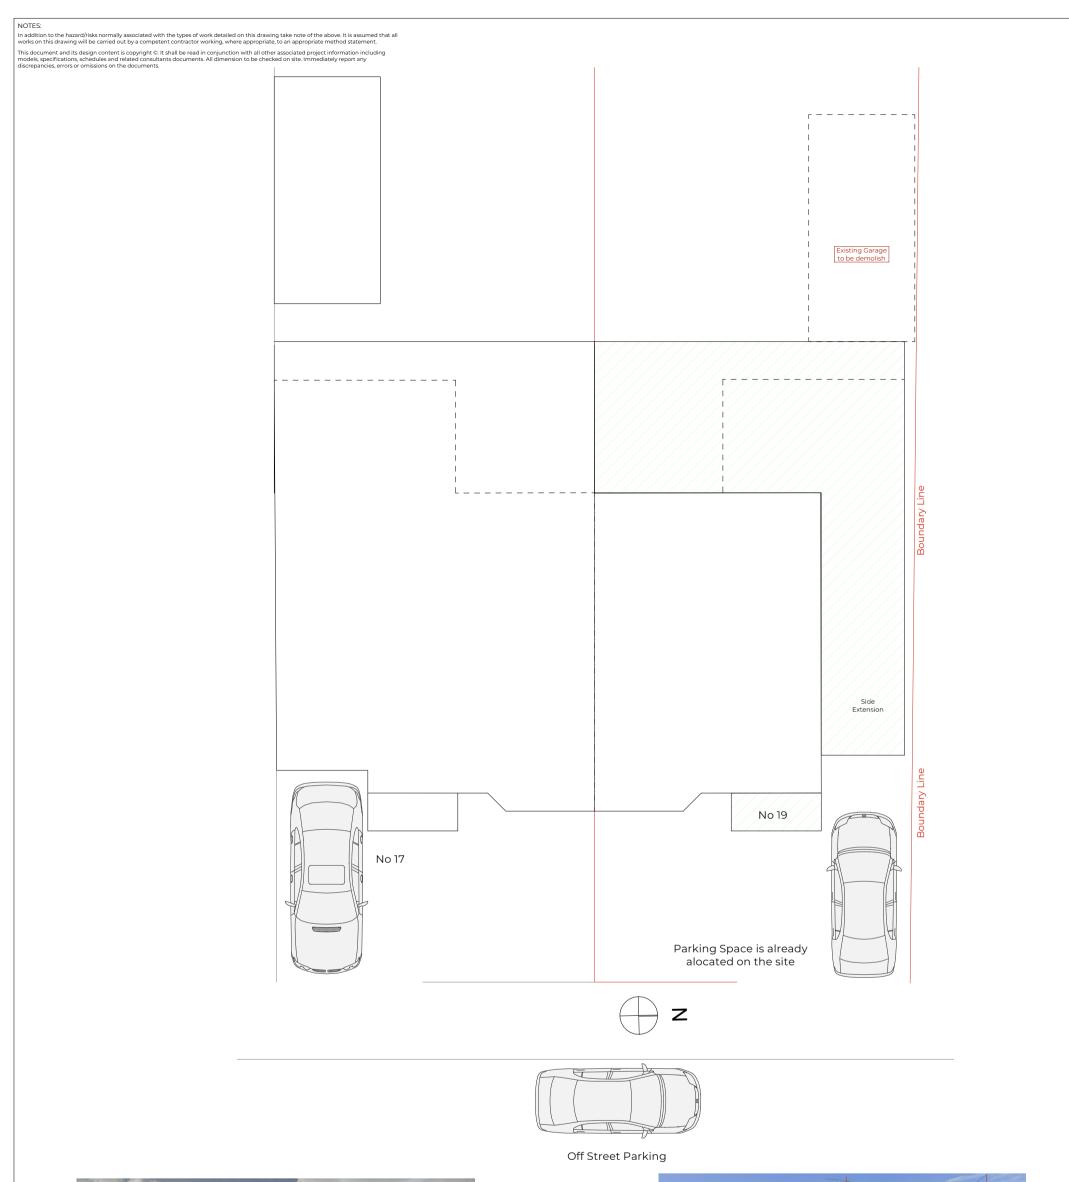

🔨 No 17 👘 No 19

| REV: A |  |                                                                      | REV:    |                                                          | SCALE @ A1<br>1: | 00      | Parking Provision Detail         |
|--------|--|----------------------------------------------------------------------|---------|----------------------------------------------------------|------------------|---------|----------------------------------|
| REV: C |  | Unit 114, Workspace I Screenworks, 22 Highbury Grove, London, N5 2EF |         | PROJECT:<br>19 Aldhous Close, Icknield,<br>LU3 2LZ Luton |                  | CLIENT: | Mr Artur Bardhi                  |
| REV: D |  |                                                                      |         | STATUS:                                                  |                  | DRAWING | <sup>S NO:</sup> 2023-19AC03.106 |
| REV: E |  | 02 03886 2050                                                        | DRAWIN: | JL                                                       | CHECKED:         | CK      | 05 October 2023 18:51            |