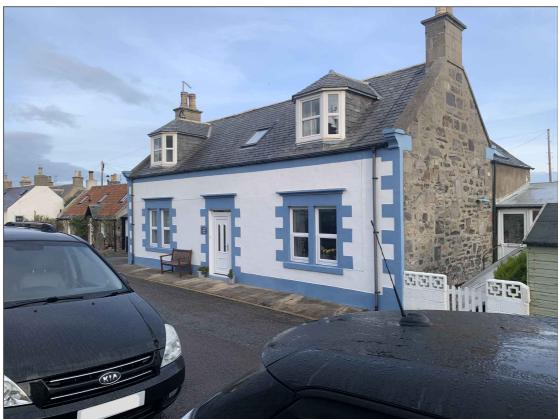

No. 68 Seatown - Example of Full PVC Windows and Doors Installed

|                                                                      |                     |           | Client: Guthrie                              |                        | 0.0                | Bon Accord House<br>Riverside Drive                                                       |
|----------------------------------------------------------------------|---------------------|-----------|----------------------------------------------|------------------------|--------------------|-------------------------------------------------------------------------------------------|
| -/-/-   Rev / Date / Description   Client Approval Signature & Date: |                     |           | Address:<br>74 Seatown<br>Cullen<br>AB56 4SJ | 74 Seatown<br>Cullen   |                    | Aberdeen AB11 7SL drawing@bonaccordglass.co.uk www.bonaccordglass.co.uk Tel: 01224 588944 |
| Date: 17-11-23                                                       | Pg No. / Rev: 02/ - | Drawn: IC | Job No.:<br>RWD3460                          | Scale @ A4<br>AS SHOWN | Project: Replaceme | ent Windows                                                                               |