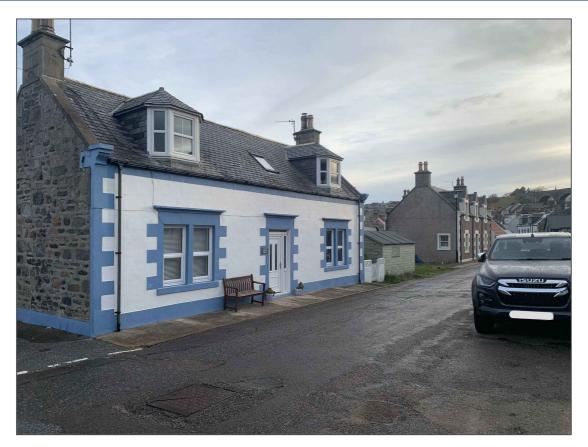

No. 68 Seatown - Example of Full PVC Windows and Doors Installed

|                                                                      |                     |           | Client: Guthrie                              |                        | 0.0                | Bon Accord House<br>Riverside Drive                                                       |
|----------------------------------------------------------------------|---------------------|-----------|----------------------------------------------|------------------------|--------------------|-------------------------------------------------------------------------------------------|
| -/-/-   Rev / Date / Description   Client Approval Signature & Date: |                     |           | Address:<br>74 Seatown<br>Cullen<br>AB56 4SJ | 74 Seatown<br>Cullen   |                    | Aberdeen AB11 7SL drawing@bonaccordglass.co.uk www.bonaccordglass.co.uk Tel: 01224 588944 |
| Date: 17-11-23                                                       | Pg No. / Rev: 02/ - | Drawn: IC | Job No.:<br>RWD3460                          | Scale @ A4<br>AS SHOWN | Project: Replaceme | ent Windows                                                                               |