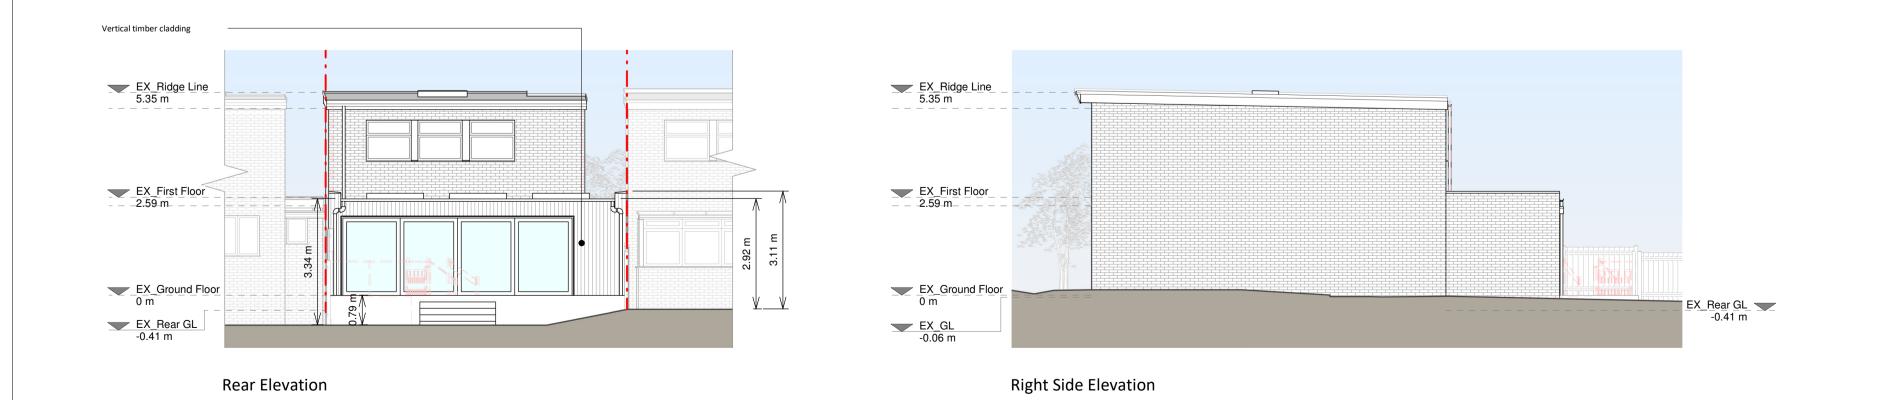

Proposed Materials: Brickwork / Walls - White painted brick, light grey weathered vertically-hung timber cladding Flat roof - Fibreglass Windows - White painted aluminium framed windows, aluminium framed rooflight Doors - White uPVC framed glazed rear doors, white painted timber framed glazed front door RWPs / Gutters / Fascias - White uPVC downpipes, guttering and fascias to match existing

| KEY                   |                                       |
|-----------------------|---------------------------------------|
| Existing walls        | Boundary line                         |
| Proposed walls        | <ul> <li>Proposed beam</li> </ul>     |
| Proposed furniture    | <ul> <li>Proposed drainage</li> </ul> |
| Proposed staircase    | <ul> <li>Existing removed</li> </ul>  |
| Proposed windows      | - $-$ 1.5m head height                |
| RL Proposed rooflight | — — 1.8m head height                  |
|                       |                                       |

Print out to actual scale. Do not scale, except unless for Planning purposes. All dimensions to be cross-checked on-site prior to manufacture and construction. Any discrepancies to be reported to RESI immediately.

Proposed ground floor front and rear extensions, facade alterations, floor plan redesign and all associated works at 10 The South Glade, DA5 3NY

Planning

Drawing Title
Proposed Drawings

Scale 1:100 @ A1 1 0 1 2 3 4 5 SCALE 1:100 m Date Nov 2023 Drawing No. B180411-3100