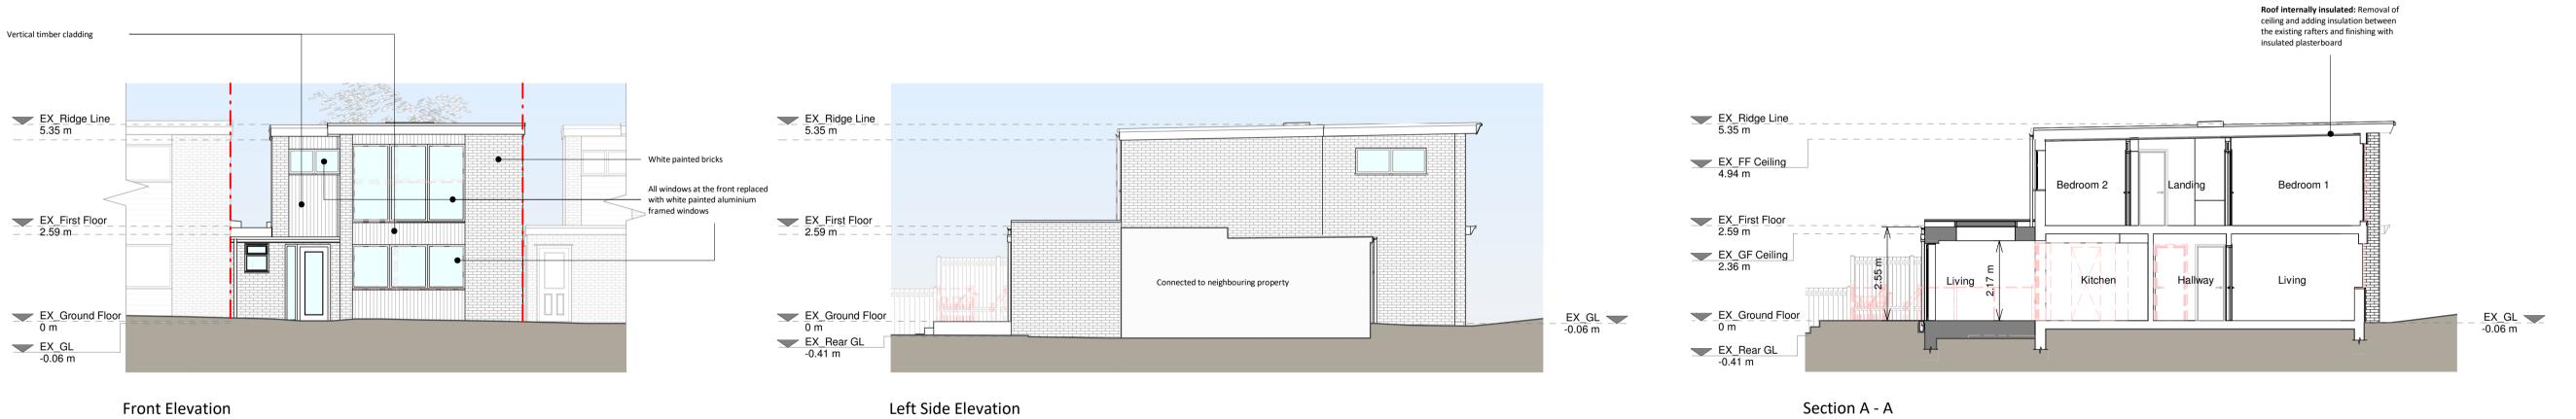

Proposed Materials: Brickwork / Walls - White painted brick, light grey weathered vertically-hung timber cladding Flat roof - Fibreglass Windows - White painted aluminium framed windows, aluminium framed rooflight Doors - White uPVC framed glazed rear doors, white painted timber framed glazed front door RWPs / Gutters / Fascias - White uPVC downpipes, guttering and fascias to match existing

| KEY                   |                                       |
|-----------------------|---------------------------------------|
| Existing walls        | Boundary line                         |
| Proposed walls        | <ul> <li>Proposed beam</li> </ul>     |
| Proposed furniture    | <ul> <li>Proposed drainage</li> </ul> |
| Proposed staircase    | <ul> <li>Existing removed</li> </ul>  |
| Proposed windows      | - $-$ 1.5m head height                |
| RL Proposed rooflight | — — 1.8m head height                  |
|                       |                                       |

Print out to actual scale. Do not scale, except unless for Planning purposes. All dimensions to be cross-checked on-site prior to manufacture and construction. Any discrepancies to be reported to RESI immediately.

Proposed ground floor front and rear extensions, facade alterations, floor plan redesign and all associated works at 10 The South Glade, DA5 3NY

Planning

Drawing Title
Proposed Drawings

Scale 1:100 @ A1 1 0 1 2 3 4 5 SCALE 1:100 m Date Nov 2023 Drawing No. B180411-3100