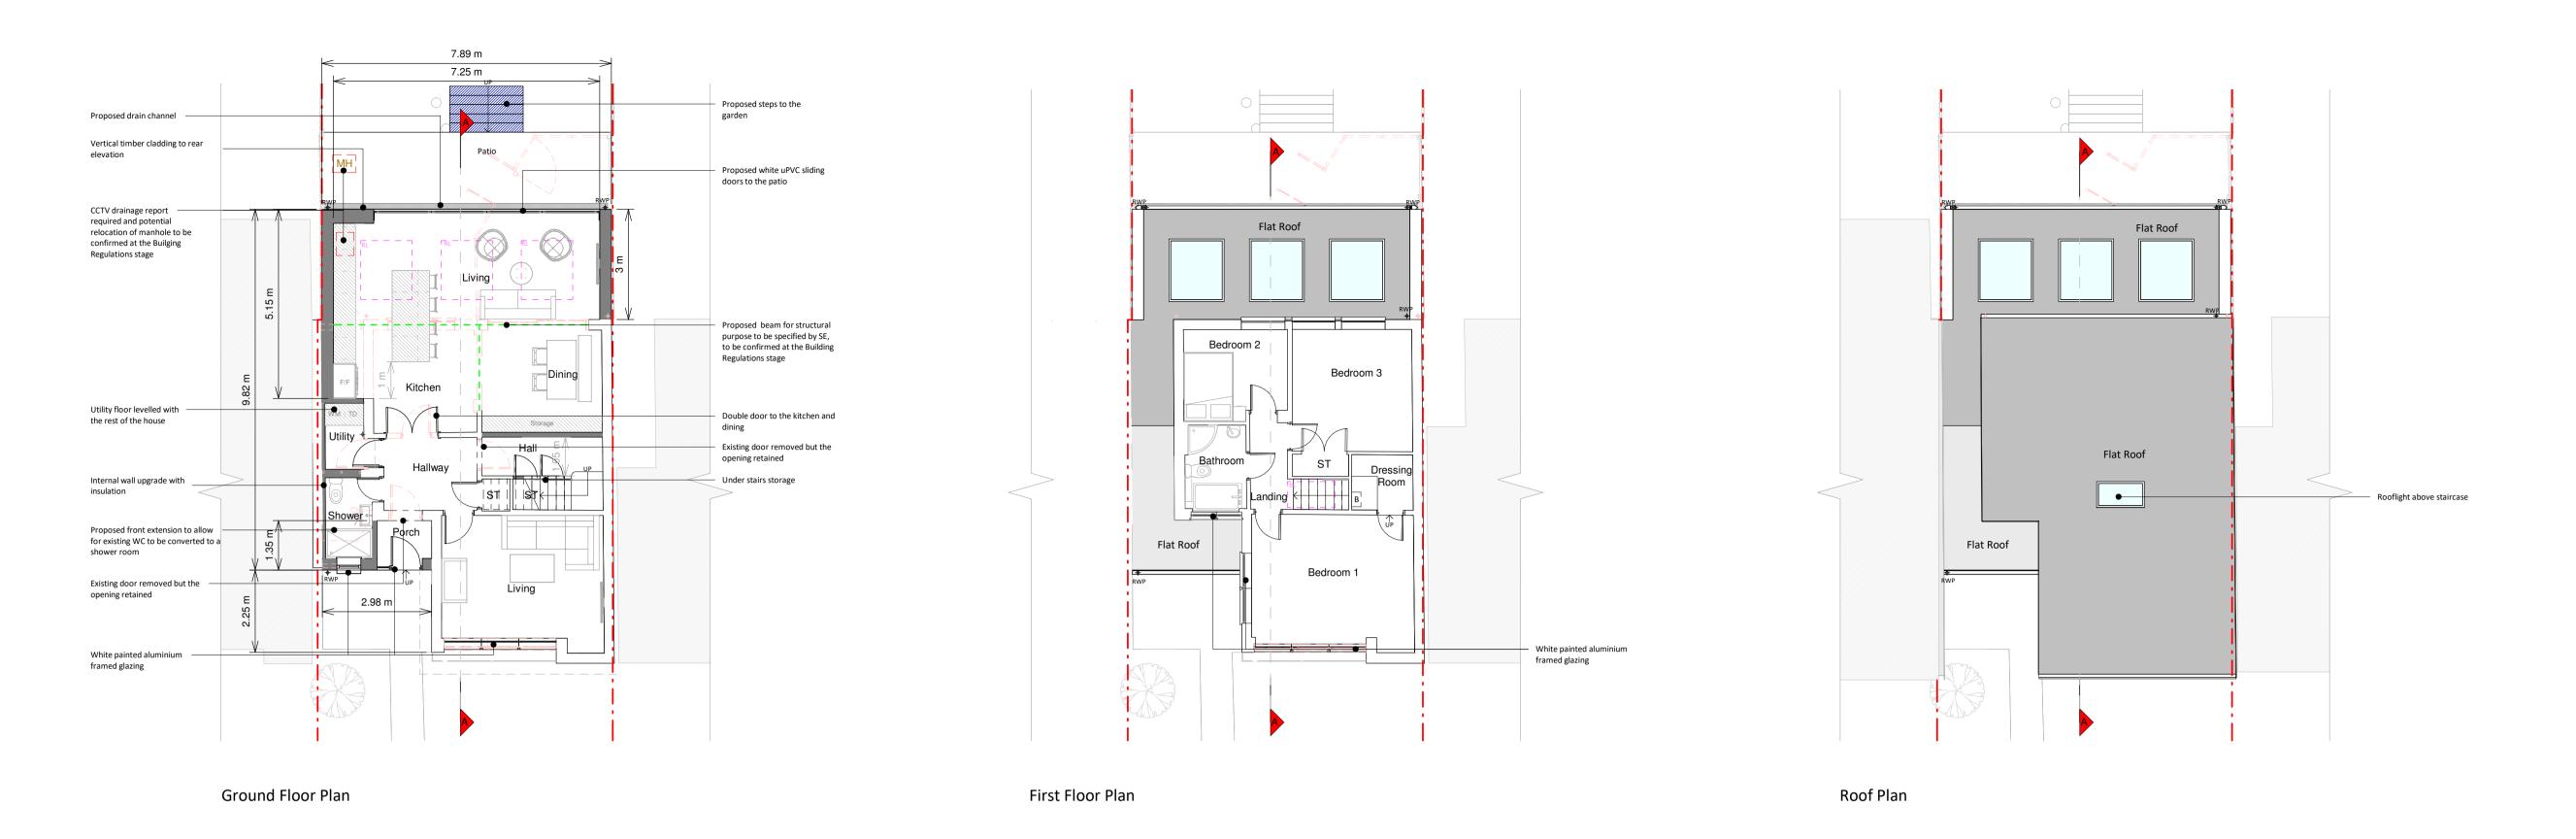

Proposed Materials: Brickwork / Walls - White painted brick, light grey weathered vertically-hung timber cladding Flat roof - Fibreglass Windows - White painted aluminium framed windows, aluminium framed rooflight Doors - White uPVC framed glazed rear doors, white painted timber framed glazed front door RWPs / Gutters / Fascias - White uPVC downpipes, guttering and fascias to match existing

| KEY                   |                                       |
|-----------------------|---------------------------------------|
| Existing walls        | Boundary line                         |
| Proposed walls        | <ul> <li>Proposed beam</li> </ul>     |
| Proposed furniture    | <ul> <li>Proposed drainage</li> </ul> |
| Proposed staircase    | <ul> <li>Existing removed</li> </ul>  |
| Proposed windows      | - $-$ 1.5m head height                |
| RL Proposed rooflight | — — 1.8m head height                  |
|                       |                                       |

Print out to actual scale. Do not scale, except unless for Planning purposes. All dimensions to be cross-checked on-site prior to manufacture and construction. Any discrepancies to be reported to RESI immediately.

Proposed ground floor front and rear extensions, facade alterations, floor plan redesign and all associated works at 10 The South Glade, DA5 3NY

Planning

Drawing Title
Proposed Drawings

Scale 1:100 @ A1 1 0 1 2 3 4 5 SCALE 1:100 m Date Nov 2023 Drawing No. B180411-3100