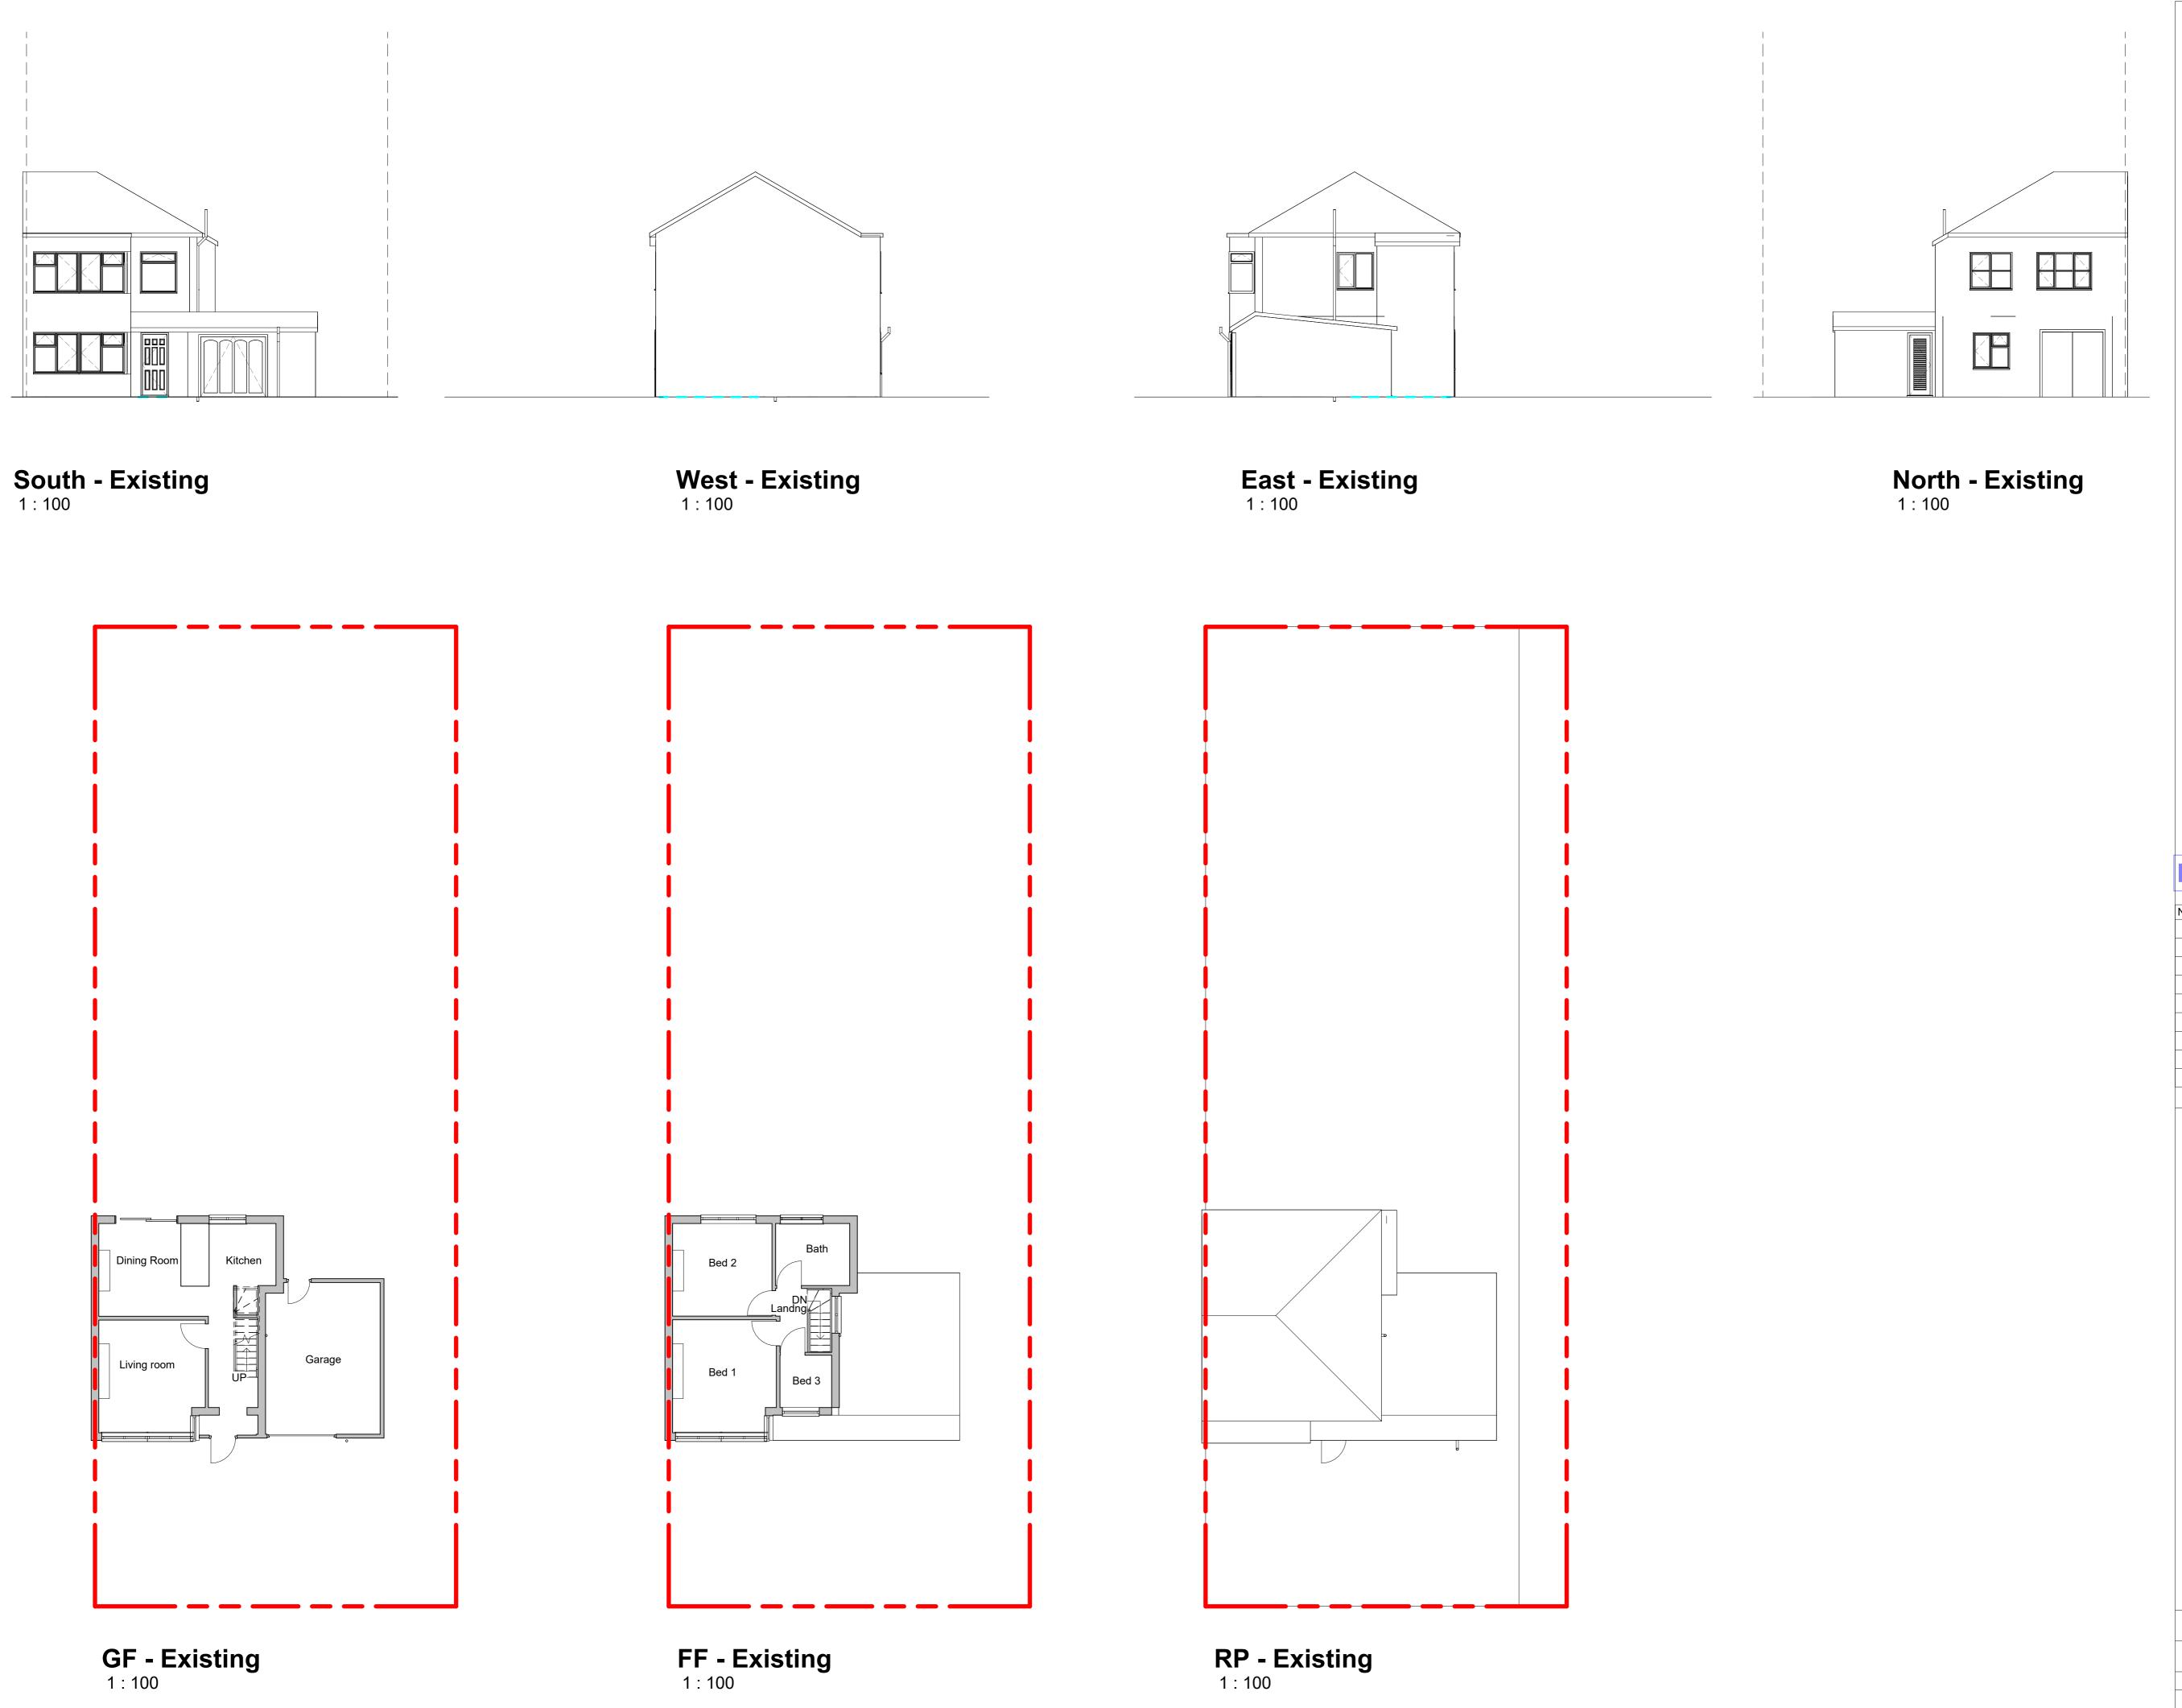

roject Title

Redevelopment

Adeleye

Project Address

93 Overton Road London SE2 9SF

Existing Plans and Elevations

| Project No. | TCL678/ | 04/23 |            |
|-------------|---------|-------|------------|
| T.O.        | 1 : 100 | @A1   | April 2023 |
| Drawn by    | Scale   |       | Date       |