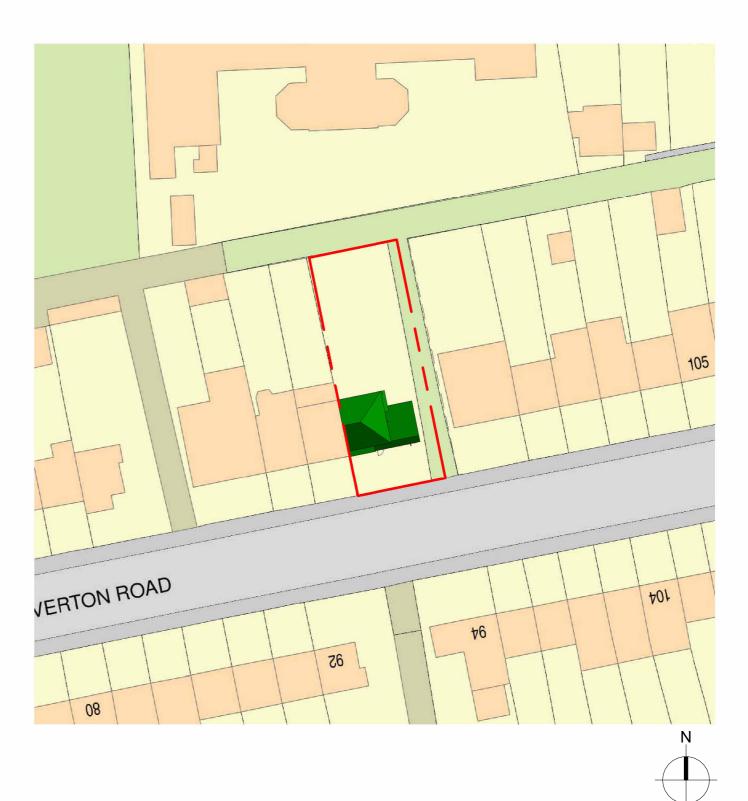

Block Plan - Existing

Block Plan - Proposed 1:500

Copyright in the design and this drawing is the property of Teem Consult. Reproduction in whole or in part is forbidden without written permission of Teem Consult. All Dimensions are to be checked on site before any work proceeds.Do not scale this drawing but use only figured dimensions. Any errors or omissions are to be reported to Teem Consult. This drawing is to be read in conjunction with all the relevant consultants and/or specialists drawings/documents, and any discrepancies or variations are to be notified to Teem Consult before work commences

| roject Title |               |  |
|--------------|---------------|--|
|              |               |  |
|              | Redevelopment |  |
|              | -             |  |

Pastor Adeleye

93 Overton Road London SE2 9SF