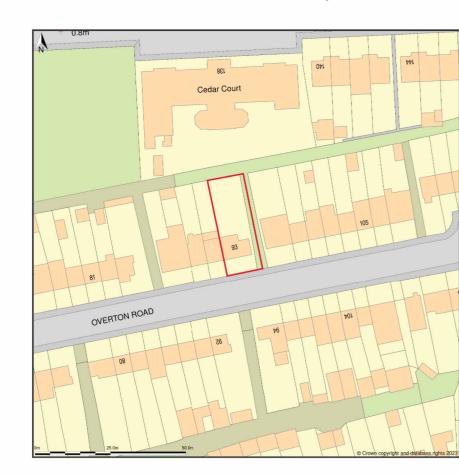

93, Overton Road, London, Bexley, SE2 9SF

Location Plan shows area bounded by: 547596.2, 179278.35 547737.63, 179419.77 (at a scale of 1:1250), OSGridRef: TQ47667934. The representation of a road, track or path is no evidence of a right of way. The representation of features as lines is no evidence of a property boundary. Produced on 8th Apr 2023 from the Ordnance Survey National Geographic Database and incorporating surveyed revision available at this date. Reproduction in whole or part is prohibited without the prior permission of Ordnance Survey. © Crown copyright 2023. Supplied by www.buyaplan.co.uk a licensed Ordnance Survey partner (100053143). Unique plan reference: #00811641-625057. Ordnance Survey and the OS Symbol are registered trademarks of Ordnance Survey, the national mapping agency of Great Britain. Buy A Plan® logo, pdf design and the www.buyaplan.co.uk website are Copyright ® Passinc Ltd 2023.