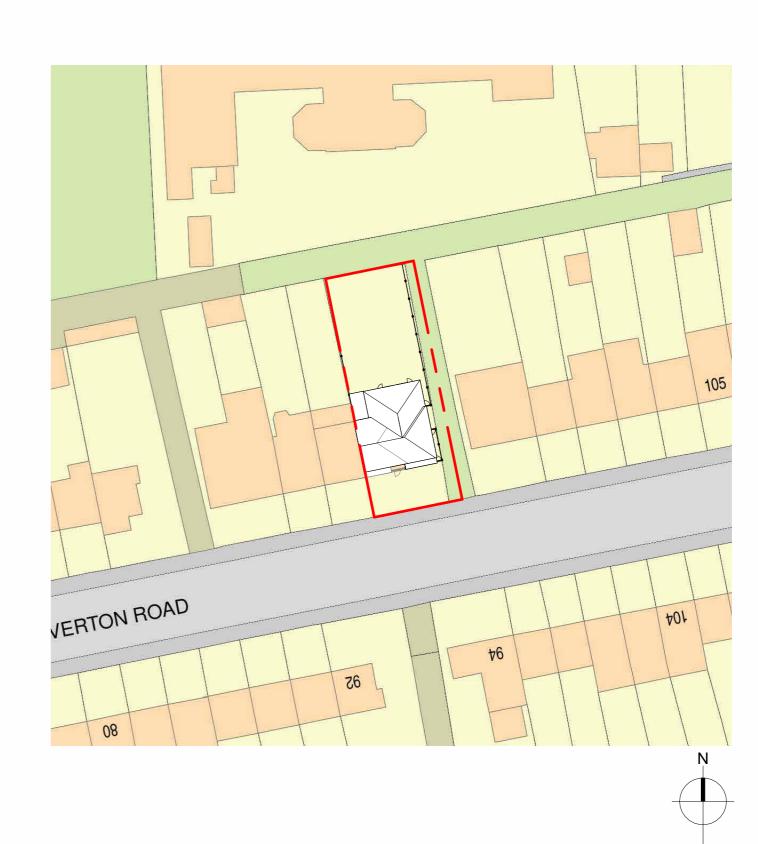

Block Plan - Existing

Block Plan - Proposed 1:500

Copyright in the design and this drawing is the property of Teem Consult. Reproduction in whole or in part is forbidden without written permission of Teem Consult. All Dimensions are to be checked on site before any work proceeds.Do not scale this drawing but use only figured dimensions. Any errors or omissions are to be reported to Teem Consult. This drawing is to be read in conjunction with all the relevant consultants and/or specialists drawings/documents, and any discrepancies or variations are to be notified to Teem Consult before work commences

| roject Title |               |  |
|--------------|---------------|--|
|              |               |  |
|              | Redevelopment |  |
|              | -             |  |

Pastor Adeleye

93 Overton Road London SE2 9SF