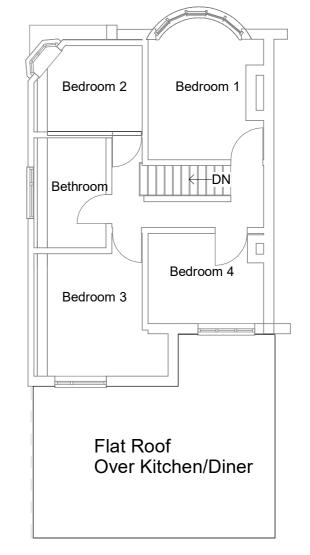

## **Proposed Ground Floor**

1:100

**2** 

Proposed First Floor
1:100

|  |  | PJ Design |
|--|--|-----------|
|--|--|-----------|

|   | No. | Description | Date |
|---|-----|-------------|------|
|   |     |             |      |
|   |     |             |      |
|   |     |             |      |
|   |     |             |      |
| 1 |     |             |      |