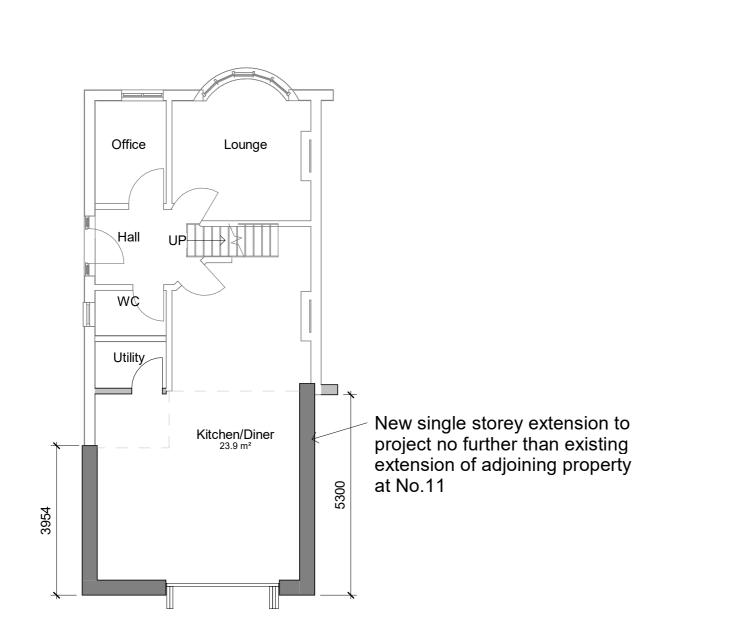

## **Proposed Ground Floor**

1:100

**2** 

Proposed First Floor
1:100

|  |  | PJ Design |
|--|--|-----------|
|--|--|-----------|

|   | No. | Description | Date |
|---|-----|-------------|------|
|   |     |             |      |
|   |     |             |      |
|   |     |             |      |
|   |     |             |      |
| 1 |     |             |      |