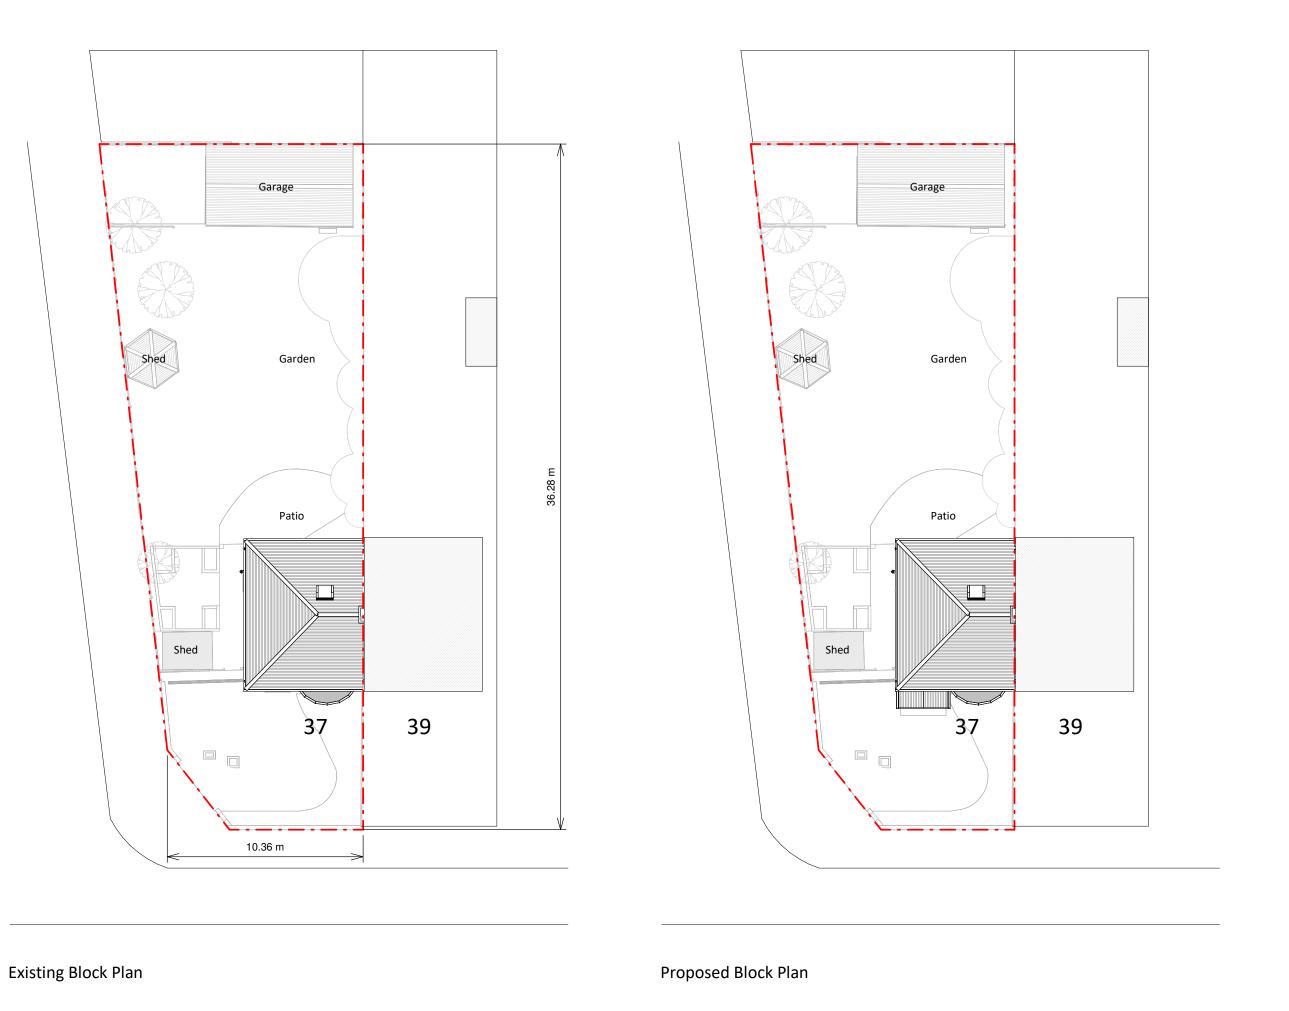

NOTES

KEY

Neighbouring context ——— Boundary line

Revision

Rev Notes Date

A Planning Drawings 02/11/2023

Job Titl

Proposed ground floor front extension, internal alterations and all associated works at 37 Riverside Road, Sidcup, DA14 4PT