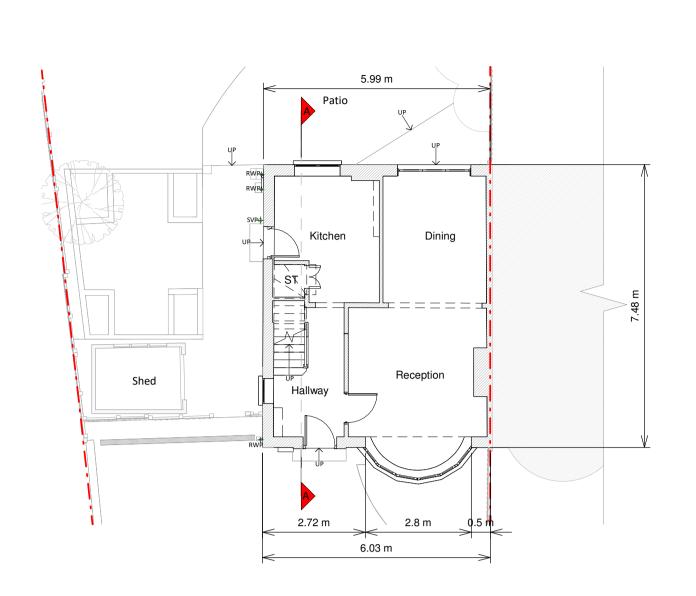

**Ground Floor Plan** 

**Rear Elevation** 

Existing Materials:

Brickwork / Walls - Red brick with hung clay tiles

Pitched roof - Clay roof tiles

Flat roof - fiberglass or similar

Windows - Brown uPVC windows

RWP's / Gutter's / Fascia's - Black uPVC Rwp, black cast iron SVP

Existing walls

--- Boundary line

--- Level line

--- 1.5m head heigh

--- 1.8m head heigh

RESI®
Grow your home

Proposed ground floor front extension, internal alterations and all associated works at 37 Riverside Road, Sidcup, DA14 4PT