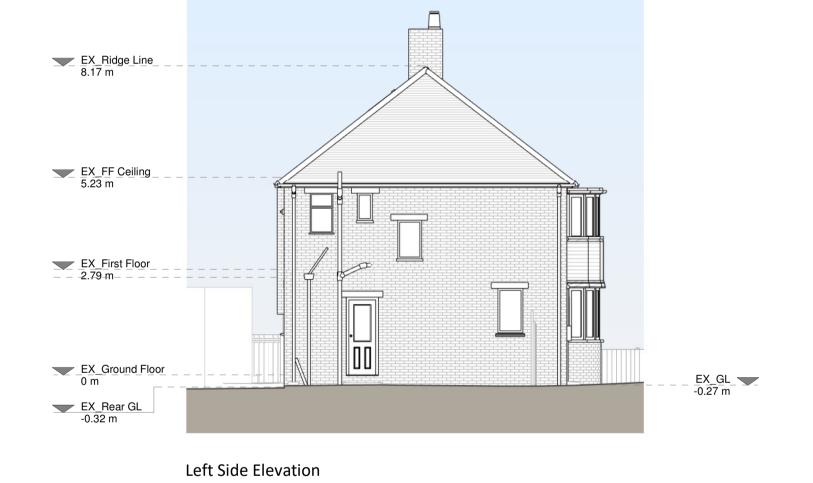

**Ground Floor Plan** 

**Rear Elevation** 

Existing Materials:

Brickwork / Walls - Red brick with hung clay tiles

Pitched roof - Clay roof tiles

Flat roof - fiberglass or similar

Windows - Brown uPVC windows

Doors - Timber framed glazed front door and

Resi do not advise using planning drawings for the construction stages. All dimensions to be crosschecked on-site prior to manufacture and construction. Any discrepancies to be reported to RESI immediately.

RWP's / Gutter's / Fascia's - Black uPVC Rwp, black cast iron SVP

Existing walls

--- Boundary line

--- Level line

--- 1.5m head heigh

--- 1.8m head heigh

RESI®
Grow your home

Proposed ground floor front extension, internal alterations and all associated works at 37 Riverside Road, Sidcup, DA14 4PT