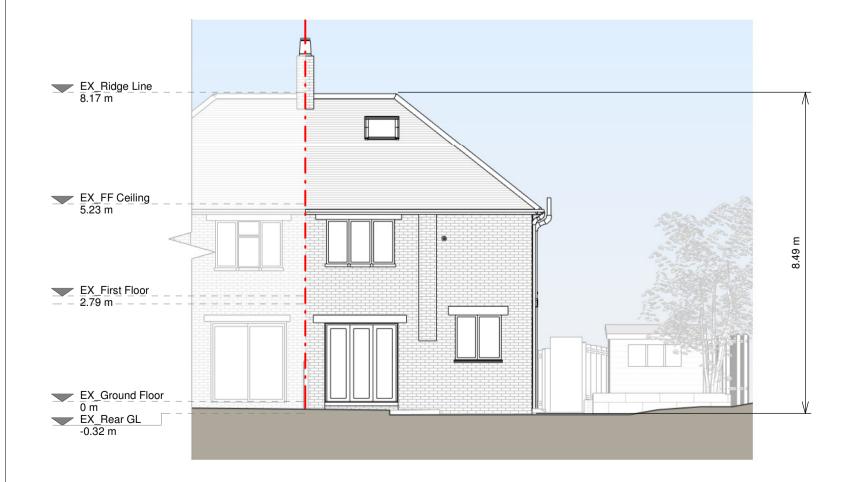

**Ground Floor Plan** 

**Rear Elevation** 

Existing Materials:

Brickwork / Walls - Red brick with hung clay tiles

Pitched roof - Clay roof tiles

Flat roof - fiberglass or similar

Windows - Brown uPVC windows

RWP's / Gutter's / Fascia's - Black uPVC Rwp, black cast iron SVP

Existing walls

--- Boundary line

--- Level line

--- 1.5m head heigh

--- 1.8m head heigh

RESI®
Grow your home

Proposed ground floor front extension, internal alterations and all associated works at 37 Riverside Road, Sidcup, DA14 4PT