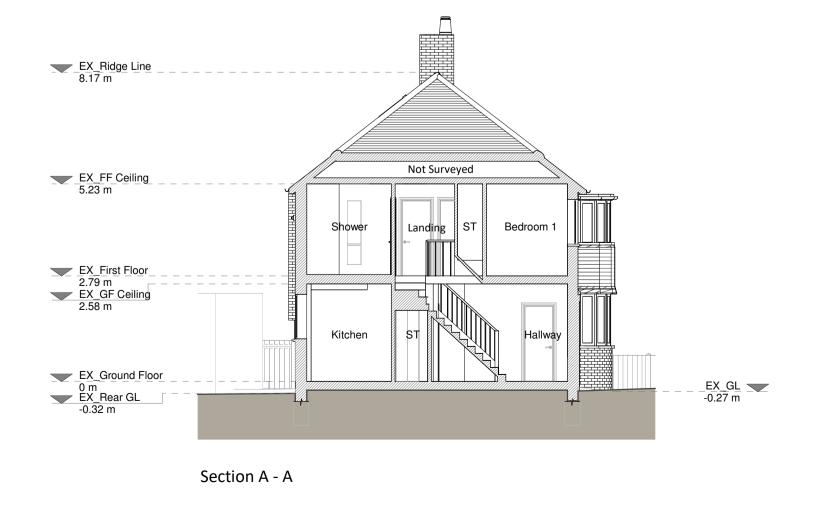

RWP's / Gutter's / Fascia's - Black uPVC Rwp, black cast iron SVP

Existing walls

--- Boundary line

--- Level line

--- 1.5m head heigh

--- 1.8m head heigh

RESI®
Grow your home

Proposed ground floor front extension, internal alterations and all associated works at 37 Riverside Road, Sidcup, DA14 4PT