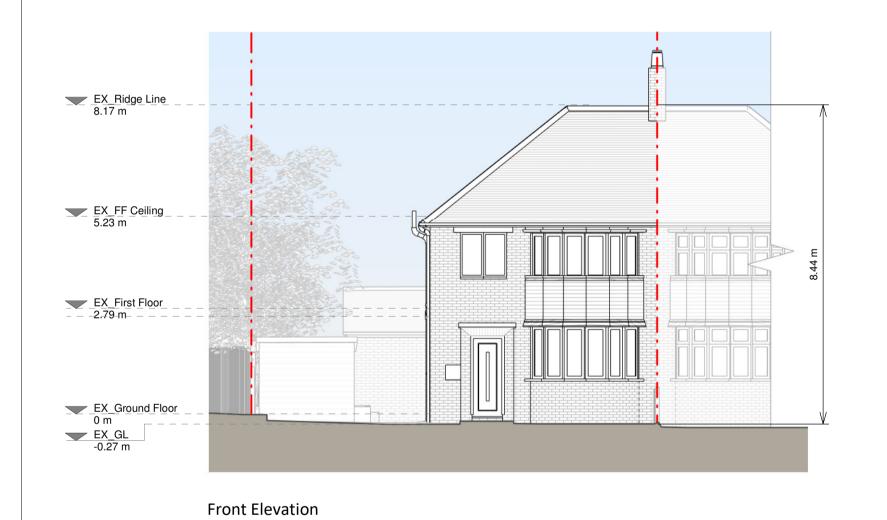

**Ground Floor Plan** 

**Rear Elevation** 

Existing Materials:

Brickwork / Walls - Red brick with hung clay tiles

Pitched roof - Clay roof tiles

Flat roof - fiberglass or similar

Windows - Brown uPVC windows

Doors - Timber framed glazed front door and

Resi do not advise using planning drawings for the construction stages. All dimensions to be crosschecked on-site prior to manufacture and construction. Any discrepancies to be reported to RESI immediately.

RWP's / Gutter's / Fascia's - Black uPVC Rwp, black cast iron SVP

Existing walls

--- Boundary line

--- Level line

--- 1.5m head heigh

--- 1.8m head heigh

RESI®
Grow your home

Proposed ground floor front extension, internal alterations and all associated works at 37 Riverside Road, Sidcup, DA14 4PT