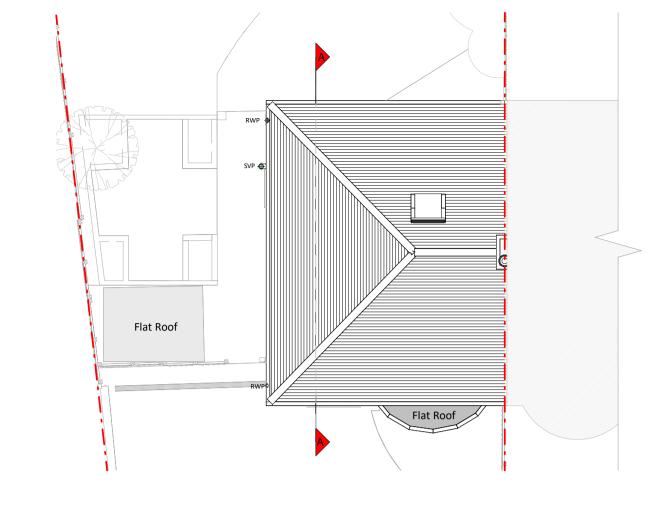

**Ground Floor Plan** 

**Rear Elevation** 

Existing Materials:

Brickwork / Walls - Red brick with hung clay tiles

Pitched roof - Clay roof tiles

Flat roof - fiberglass or similar

Windows - Brown uPVC windows

RWP's / Gutter's / Fascia's - Black uPVC Rwp, black cast iron SVP

Existing walls

--- Boundary line

--- Level line

--- 1.5m head heigh

--- 1.8m head heigh

RESI®
Grow your home

Proposed ground floor front extension, internal alterations and all associated works at 37 Riverside Road, Sidcup, DA14 4PT