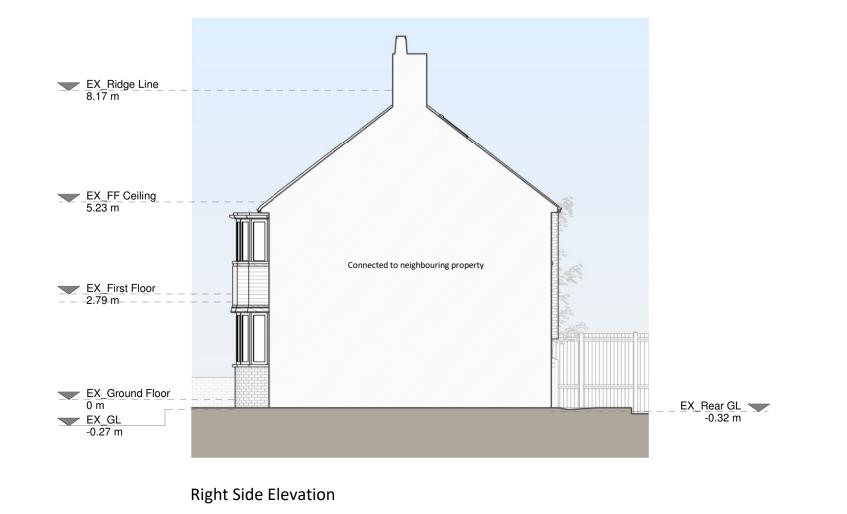

RWP's / Gutter's / Fascia's - Black uPVC Rwp, black cast iron SVP

Existing walls

--- Boundary line

--- Level line

--- 1.5m head heigh

--- 1.8m head heigh

RESI®
Grow your home

Proposed ground floor front extension, internal alterations and all associated works at 37 Riverside Road, Sidcup, DA14 4PT