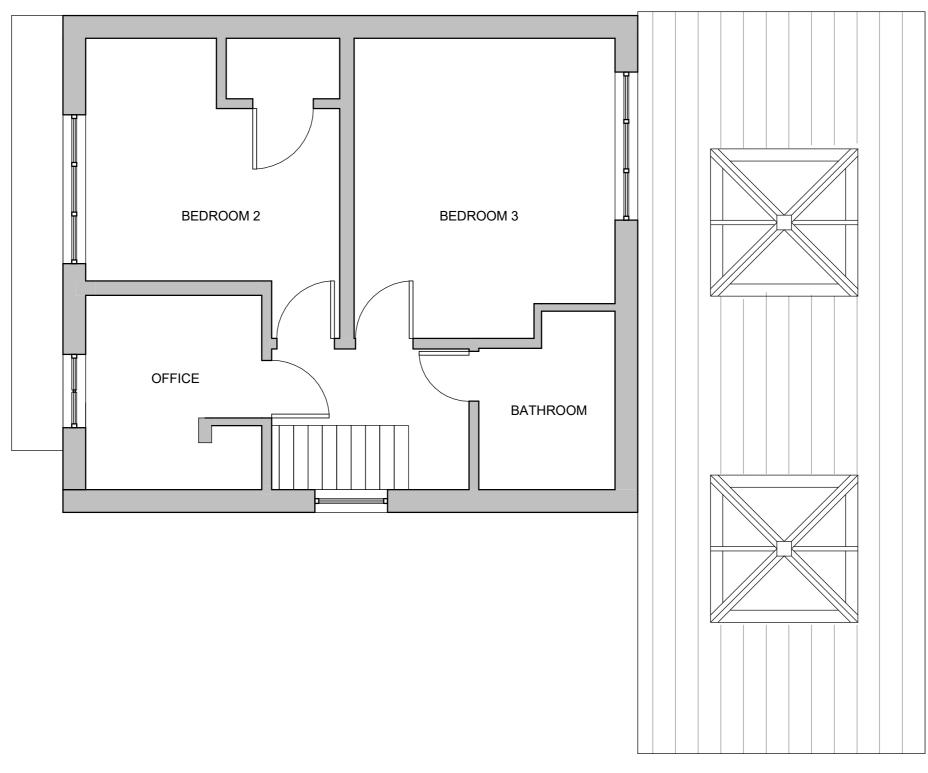

PROPOSED FIRST FLOOR PLAN

1:50 0 1 2 4m

ALL DIMS IN MILLIMETERS UNLESS NOTED OTHERWISE DO NOT SCALE EXCEPT FOR PLANNING PURPOSES IF IN DOUBT - ASK

THIS DRAWING IS CONFIDENTIAL AND IS THE PROPERTY OF KEENAN PROJECT DESIGNS LTD
© COPYRIGHT

## KEENAN PROJECT DESIGNS

08002335787 INFO@KEENANPROJECTDESIGNS.COM WWW.KEENANPROJECTDESIGN.COM

| CLIENT: 2224 Josiane Martins     | DATE:<br>11/09/23             | DRAWN BY:<br>Awwal kazeem | SCALE:<br>1:50@A3<br>1:25@A1 |
|----------------------------------|-------------------------------|---------------------------|------------------------------|
| ADDRESS: 152 Avenue Road DA8 3AZ | PROJECT LEAD:<br>Awwal Kazeem | DRAWING NO: 2224          | REV: C                       |