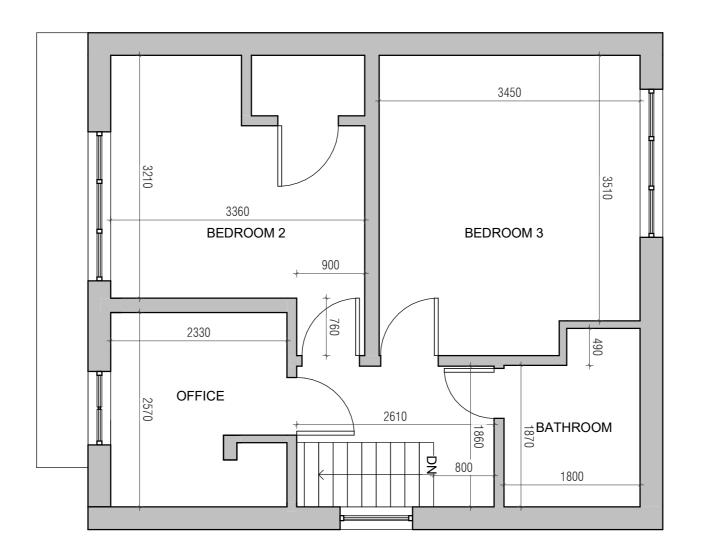

## **EXISTING FIRST FLOOR PLAN**

ALL DIMS IN MILLIMETERS UNLESS NOTED OTHERWISE DO NOT SCALE EXCEPT FOR PLANNING PURPOSES IF IN DOUBT - ASK

THIS DRAWING IS CONFIDENTIAL AND IS THE PROPERTY OF KEENAN PROJECT DESIGNS LTD
© COPYRIGHT

## KEENAN PROJECT DESIGNS

08002335787 INFO@KEENANPROJECTDESIGNS.COM WWW.KEENANPROJECTDESIGN.COM

| CLIENT: 2224 Josiane Martins     | DATE:<br>11/09/23             | DRAWN BY:<br>Awwal kazeem | SCALE:<br>1:50@A3<br>1:25@A1 |
|----------------------------------|-------------------------------|---------------------------|------------------------------|
| ADDRESS: 152 Avenue Road DA8 3AZ | PROJECT LEAD:<br>Awwal Kazeem | DRAWING NO: 2224          | REV: C                       |