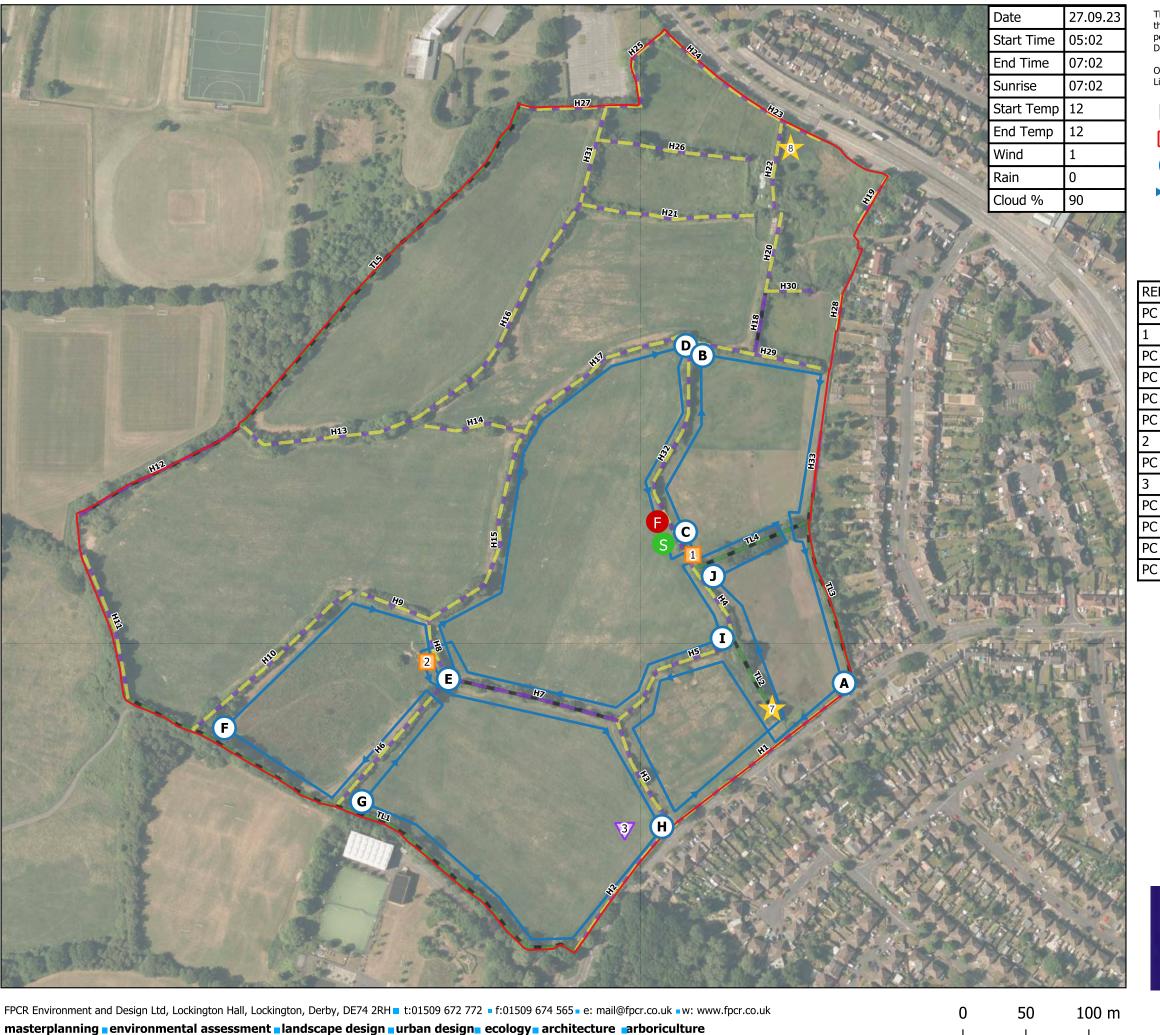

#### Key:

Site Boundary

Finish point

Point Count Locations

Common Pipistrelle

— Transect Route

Soprano Pipistrelle Brown Long-eared

Start point

Static locations

| REF. | Time          | Species Name        | Passes     | Behaviour |
|------|---------------|---------------------|------------|-----------|
| 1    | 21:48         | Common Pipistrelle  | Continuous | Foraging  |
| 2    | 21:48         | Soprano Pipistrelle | Continuous | Foraging  |
| PC C | 21:49 - 21:54 | No bats             |            |           |
| 3    | 21:57         | Common Pipistrelle  | 4          | Foraging  |
| PC B | 22:02 - 22:07 | Ref. 4              |            |           |
| 4    | 22:02         | Common Pipistrelle  | 1          | Commuting |
| 5    | 22:08         | Common Pipistrelle  | Continuous | Foraging  |
| 6    | 22:16         | Common Pipistrelle  | 1          | Commuting |
| 7    | 22:17         | Common Pipistrelle  | 1          | Commuting |
| PC D | 22:19 - 22:24 | Ref. 8              |            |           |
| 8    | 22:21         | Common Pipistrelle  | 1          | Commuting |
| 9    | 22:29         | Brown Long-eared    | 2          | Commuting |
| PC E | 22:30 - 22:35 | Ref. 10             |            |           |
| 10   | 22:32         | Common Pipistrelle  | 2          | Commuting |
| PC F | 22:49 - 22:54 | No bats             |            |           |
| 11   | 22:56         | Common Pipistrelle  | Continuous | Foraging  |
| 12   | 23:03         | Common Pipistrelle  | 1          | Commuting |
| PC G | 23:05 - 23:10 | No bats             |            |           |
| PC H | 23:16 - 23:21 | Ref. 13             |            |           |
| 13   | 23:19         | Common Pipistrelle  | 1          | Commuting |
| 14   | 23:25         | Common Pipistrelle  | 1          | Commuting |