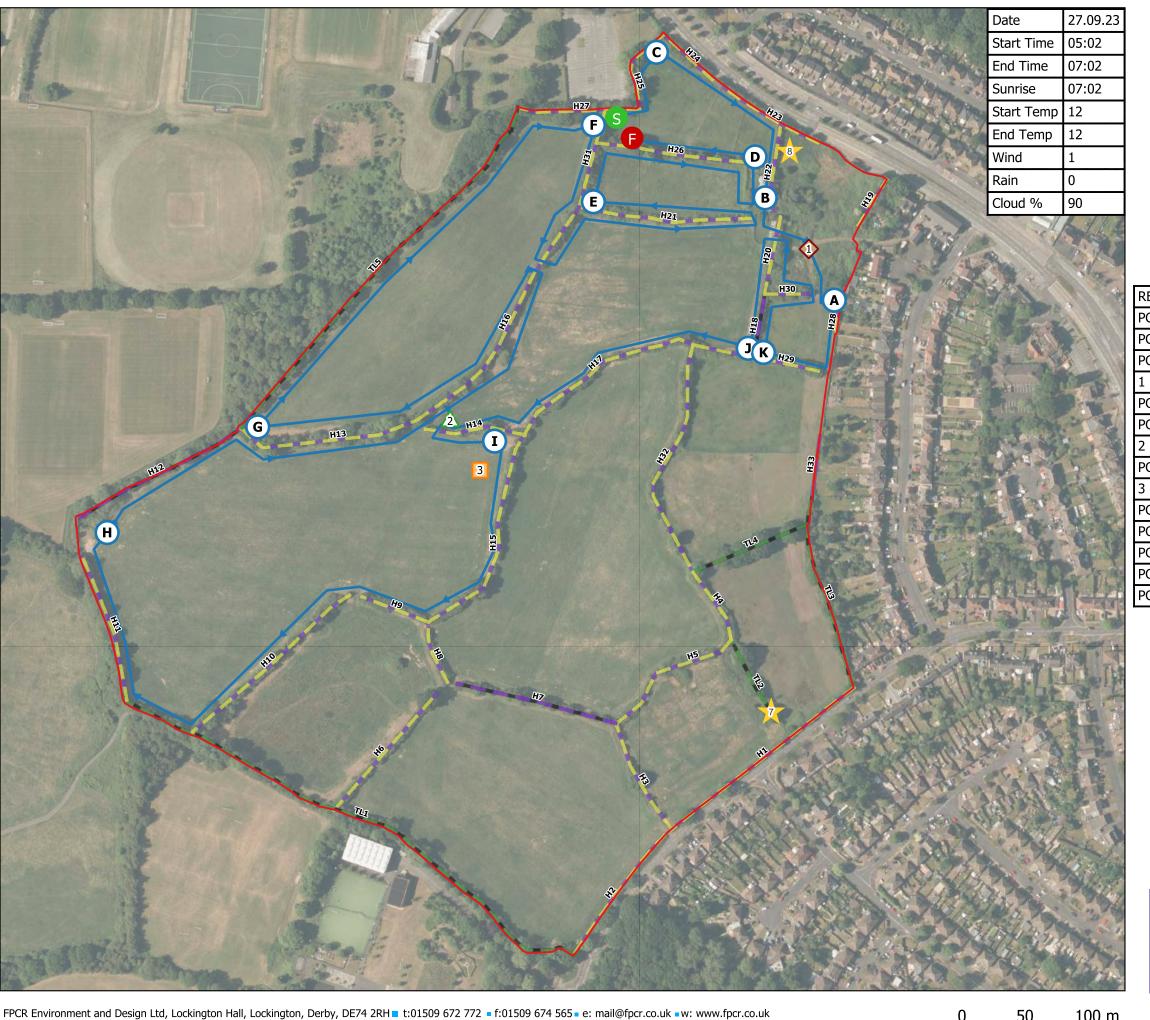

Key:

Site Boundary

Common Pipistrelle

Noctule

Point Count Locations

Soprano Pipistrelle

Transect Route

Start point