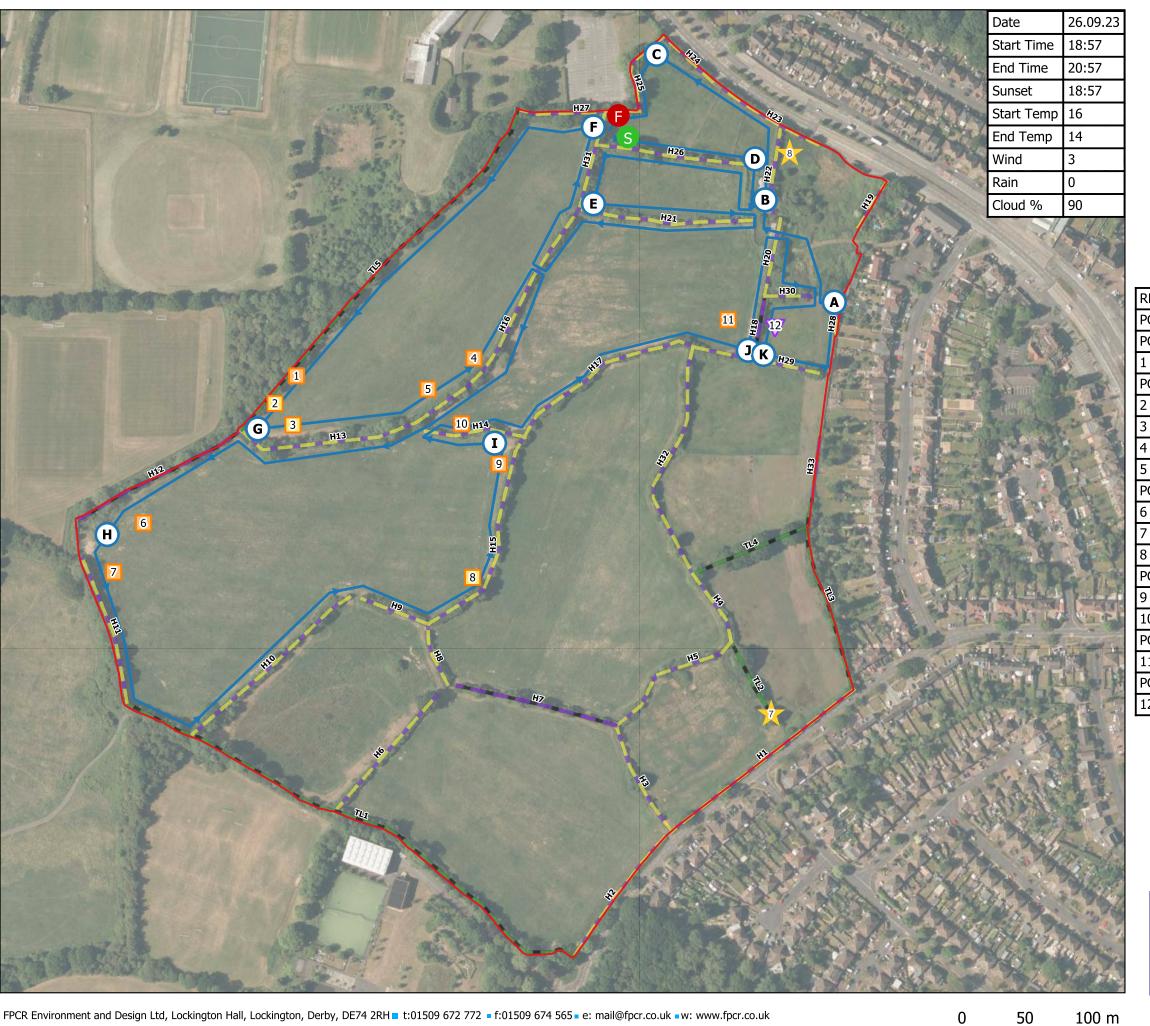

### Key:

Site Boundary

Finish point

Point Count Locations South

Common Pipistrelle Soprano Pipistrelle

Start point

Static locations

| Time          | Species Name                                                                                                                                                                                                  | Passes                                                                                                                                                                                                                                                                                                                                                                                                                                                                                                                                                                                                                                                                                                                                                                                                                                                                                                                                                                                                                                                                                               | Behaviour                                                                                  |
|---------------|---------------------------------------------------------------------------------------------------------------------------------------------------------------------------------------------------------------|------------------------------------------------------------------------------------------------------------------------------------------------------------------------------------------------------------------------------------------------------------------------------------------------------------------------------------------------------------------------------------------------------------------------------------------------------------------------------------------------------------------------------------------------------------------------------------------------------------------------------------------------------------------------------------------------------------------------------------------------------------------------------------------------------------------------------------------------------------------------------------------------------------------------------------------------------------------------------------------------------------------------------------------------------------------------------------------------------|--------------------------------------------------------------------------------------------|
| 21:49         | Common Pipistrelle                                                                                                                                                                                            | Continuous                                                                                                                                                                                                                                                                                                                                                                                                                                                                                                                                                                                                                                                                                                                                                                                                                                                                                                                                                                                                                                                                                           | Foraging                                                                                   |
| 21:52 - 21:56 | Ref. 2                                                                                                                                                                                                        |                                                                                                                                                                                                                                                                                                                                                                                                                                                                                                                                                                                                                                                                                                                                                                                                                                                                                                                                                                                                                                                                                                      |                                                                                            |
| 21:53         | Soprano Pipistrelle                                                                                                                                                                                           | Continuous                                                                                                                                                                                                                                                                                                                                                                                                                                                                                                                                                                                                                                                                                                                                                                                                                                                                                                                                                                                                                                                                                           | Foraging                                                                                   |
| 21:58         | Common Pipistrelle                                                                                                                                                                                            | Continuous                                                                                                                                                                                                                                                                                                                                                                                                                                                                                                                                                                                                                                                                                                                                                                                                                                                                                                                                                                                                                                                                                           | Foraging                                                                                   |
| 22:00         | Soprano Pipistrelle                                                                                                                                                                                           | 4                                                                                                                                                                                                                                                                                                                                                                                                                                                                                                                                                                                                                                                                                                                                                                                                                                                                                                                                                                                                                                                                                                    | Foraging                                                                                   |
| 22:01 - 22:06 | Ref. 5                                                                                                                                                                                                        |                                                                                                                                                                                                                                                                                                                                                                                                                                                                                                                                                                                                                                                                                                                                                                                                                                                                                                                                                                                                                                                                                                      |                                                                                            |
| 22:02         | Soprano Pipistrelle                                                                                                                                                                                           | Continuous                                                                                                                                                                                                                                                                                                                                                                                                                                                                                                                                                                                                                                                                                                                                                                                                                                                                                                                                                                                                                                                                                           | Foraging                                                                                   |
| 22:12 - 22:17 | Ref. 6,7                                                                                                                                                                                                      |                                                                                                                                                                                                                                                                                                                                                                                                                                                                                                                                                                                                                                                                                                                                                                                                                                                                                                                                                                                                                                                                                                      |                                                                                            |
| 22:15         | Soprano Pipistrelle                                                                                                                                                                                           | 4                                                                                                                                                                                                                                                                                                                                                                                                                                                                                                                                                                                                                                                                                                                                                                                                                                                                                                                                                                                                                                                                                                    | Foraging                                                                                   |
| 22:17         | Common Pipistrelle                                                                                                                                                                                            | 1                                                                                                                                                                                                                                                                                                                                                                                                                                                                                                                                                                                                                                                                                                                                                                                                                                                                                                                                                                                                                                                                                                    | Commuting                                                                                  |
| 22:17         | Soprano Pipistrelle                                                                                                                                                                                           | 1                                                                                                                                                                                                                                                                                                                                                                                                                                                                                                                                                                                                                                                                                                                                                                                                                                                                                                                                                                                                                                                                                                    | Commuting                                                                                  |
| 22:21         | Common Pipistrelle                                                                                                                                                                                            | 1                                                                                                                                                                                                                                                                                                                                                                                                                                                                                                                                                                                                                                                                                                                                                                                                                                                                                                                                                                                                                                                                                                    | Commuting                                                                                  |
| 22:25         | Common Pipistrelle                                                                                                                                                                                            | Continuous                                                                                                                                                                                                                                                                                                                                                                                                                                                                                                                                                                                                                                                                                                                                                                                                                                                                                                                                                                                                                                                                                           | Foraging                                                                                   |
| 22:26 - 22:31 | Ref. 11                                                                                                                                                                                                       |                                                                                                                                                                                                                                                                                                                                                                                                                                                                                                                                                                                                                                                                                                                                                                                                                                                                                                                                                                                                                                                                                                      |                                                                                            |
| 22:28         | Soprano Pipistrelle                                                                                                                                                                                           | 3                                                                                                                                                                                                                                                                                                                                                                                                                                                                                                                                                                                                                                                                                                                                                                                                                                                                                                                                                                                                                                                                                                    | Foraging                                                                                   |
| 22:36         | Common Pipistrelle                                                                                                                                                                                            | 1                                                                                                                                                                                                                                                                                                                                                                                                                                                                                                                                                                                                                                                                                                                                                                                                                                                                                                                                                                                                                                                                                                    | Commuting                                                                                  |
| 22:40 - 22:45 | No Bats                                                                                                                                                                                                       |                                                                                                                                                                                                                                                                                                                                                                                                                                                                                                                                                                                                                                                                                                                                                                                                                                                                                                                                                                                                                                                                                                      |                                                                                            |
| 22:47         | Common Pipistrelle                                                                                                                                                                                            | Continuous                                                                                                                                                                                                                                                                                                                                                                                                                                                                                                                                                                                                                                                                                                                                                                                                                                                                                                                                                                                                                                                                                           | Foraging                                                                                   |
| 22:54 - 22:59 | Ref. 14,15,16                                                                                                                                                                                                 |                                                                                                                                                                                                                                                                                                                                                                                                                                                                                                                                                                                                                                                                                                                                                                                                                                                                                                                                                                                                                                                                                                      |                                                                                            |
| 22:54         | Soprano Pipistrelle                                                                                                                                                                                           | 1                                                                                                                                                                                                                                                                                                                                                                                                                                                                                                                                                                                                                                                                                                                                                                                                                                                                                                                                                                                                                                                                                                    | Commuting                                                                                  |
| 22:54         | Common Pipistrelle                                                                                                                                                                                            | Continuous                                                                                                                                                                                                                                                                                                                                                                                                                                                                                                                                                                                                                                                                                                                                                                                                                                                                                                                                                                                                                                                                                           | Foraging                                                                                   |
| 22:58         | Common Pipistrelle                                                                                                                                                                                            | Continuous                                                                                                                                                                                                                                                                                                                                                                                                                                                                                                                                                                                                                                                                                                                                                                                                                                                                                                                                                                                                                                                                                           | Foraging                                                                                   |
| 23:04         | Common Pipistrelle                                                                                                                                                                                            | Continuous                                                                                                                                                                                                                                                                                                                                                                                                                                                                                                                                                                                                                                                                                                                                                                                                                                                                                                                                                                                                                                                                                           | Foraging                                                                                   |
| 23:12 - 23:17 | Ref. 18,19                                                                                                                                                                                                    |                                                                                                                                                                                                                                                                                                                                                                                                                                                                                                                                                                                                                                                                                                                                                                                                                                                                                                                                                                                                                                                                                                      |                                                                                            |
| 23:13         | Common Pipistrelle                                                                                                                                                                                            | 3                                                                                                                                                                                                                                                                                                                                                                                                                                                                                                                                                                                                                                                                                                                                                                                                                                                                                                                                                                                                                                                                                                    | Foraging                                                                                   |
| 23:16         | Common Pipistrelle                                                                                                                                                                                            | 1                                                                                                                                                                                                                                                                                                                                                                                                                                                                                                                                                                                                                                                                                                                                                                                                                                                                                                                                                                                                                                                                                                    | Commuting                                                                                  |
| 23:19         | Common Pipistrelle                                                                                                                                                                                            | Continuous                                                                                                                                                                                                                                                                                                                                                                                                                                                                                                                                                                                                                                                                                                                                                                                                                                                                                                                                                                                                                                                                                           | Foraging                                                                                   |
|               | -                                                                                                                                                                                                             |                                                                                                                                                                                                                                                                                                                                                                                                                                                                                                                                                                                                                                                                                                                                                                                                                                                                                                                                                                                                                                                                                                      |                                                                                            |
|               | 21:49 21:52 - 21:56 21:58 22:00 22:01 - 22:06 22:02 22:12 - 22:17 22:15 22:17 22:17 22:21 22:25 22:26 - 22:31 22:28 22:36 22:40 - 22:45 22:47 22:54 - 22:59 22:54 22:54 22:58 23:04 23:12 - 23:17 23:13 23:16 | 21:49         Common Pipistrelle           21:52 - 21:56         Ref. 2           21:53         Soprano Pipistrelle           21:58         Common Pipistrelle           22:00         Soprano Pipistrelle           22:01 - 22:06         Ref. 5           22:02         Soprano Pipistrelle           22:15         Soprano Pipistrelle           22:17         Common Pipistrelle           22:17         Soprano Pipistrelle           22:17         Common Pipistrelle           22:21         Common Pipistrelle           22:25         Common Pipistrelle           22:26 - 22:31         Ref. 11           22:28         Soprano Pipistrelle           22:36         Common Pipistrelle           22:40 - 22:45         No Bats           22:47         Common Pipistrelle           22:54 - 22:59         Ref. 14,15,16           22:54         Soprano Pipistrelle           22:54         Common Pipistrelle           22:58         Common Pipistrelle           23:12 - 23:17         Ref. 18,19           23:13         Common Pipistrelle           23:16         Common Pipistrelle | 21:49         Common Pipistrelle         Continuous           21:52 - 21:56         Ref. 2 |

Wain Estates

Land North of Wilderness Lane, Great Barr, Birmingham

BAT TRANSECT PLAN SOUTHERN ROUTE (30.05.23)

scale @ A3 1:3,000

issue date 1/9/2023

Ordnance Survey material - Crown Copyright. All rights reserved. Licence Number: 100019980