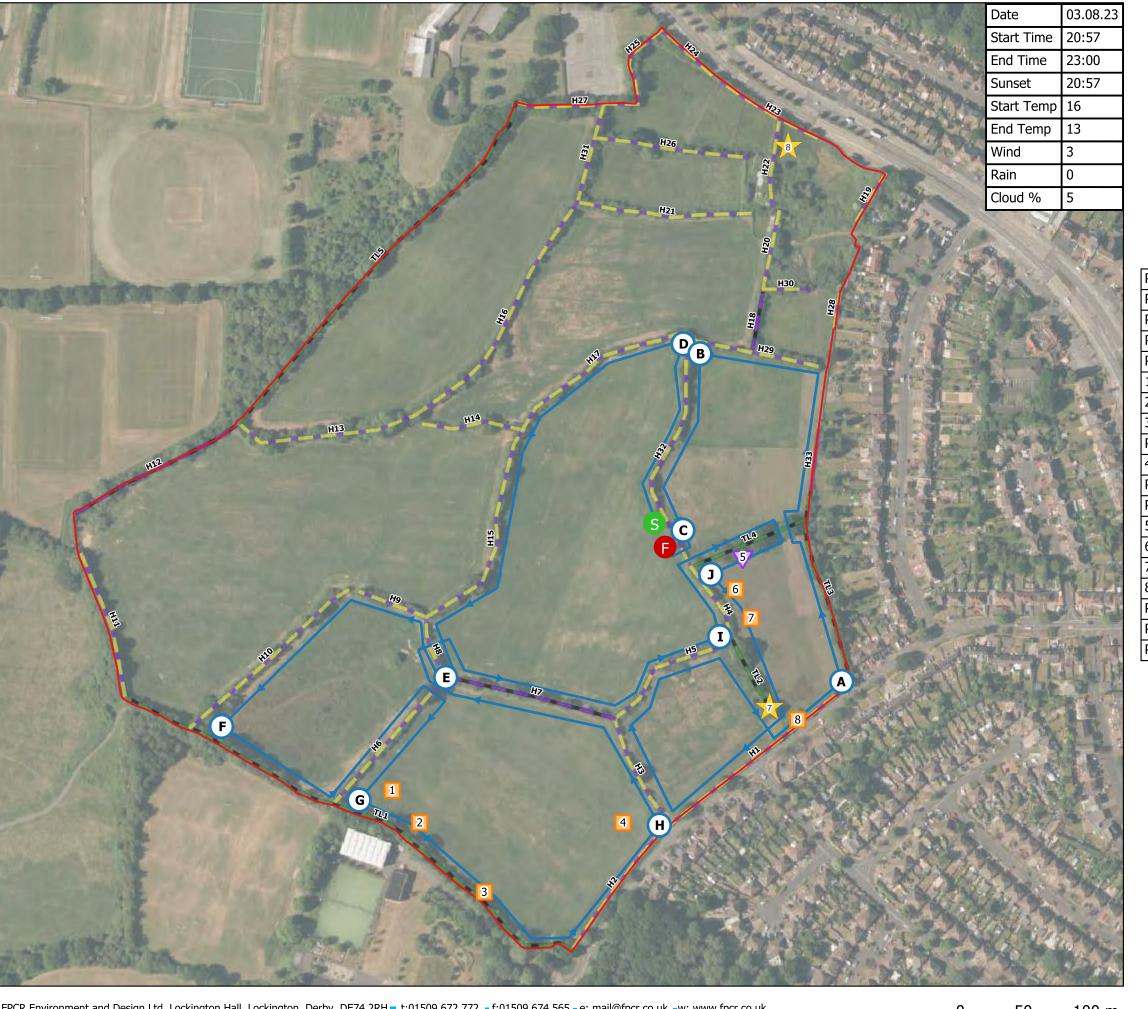

Key:

Site Boundary

Common Pipistrelle

Noctule

Point Count Locations

Soprano Pipistrelle

Transect Route

Start point