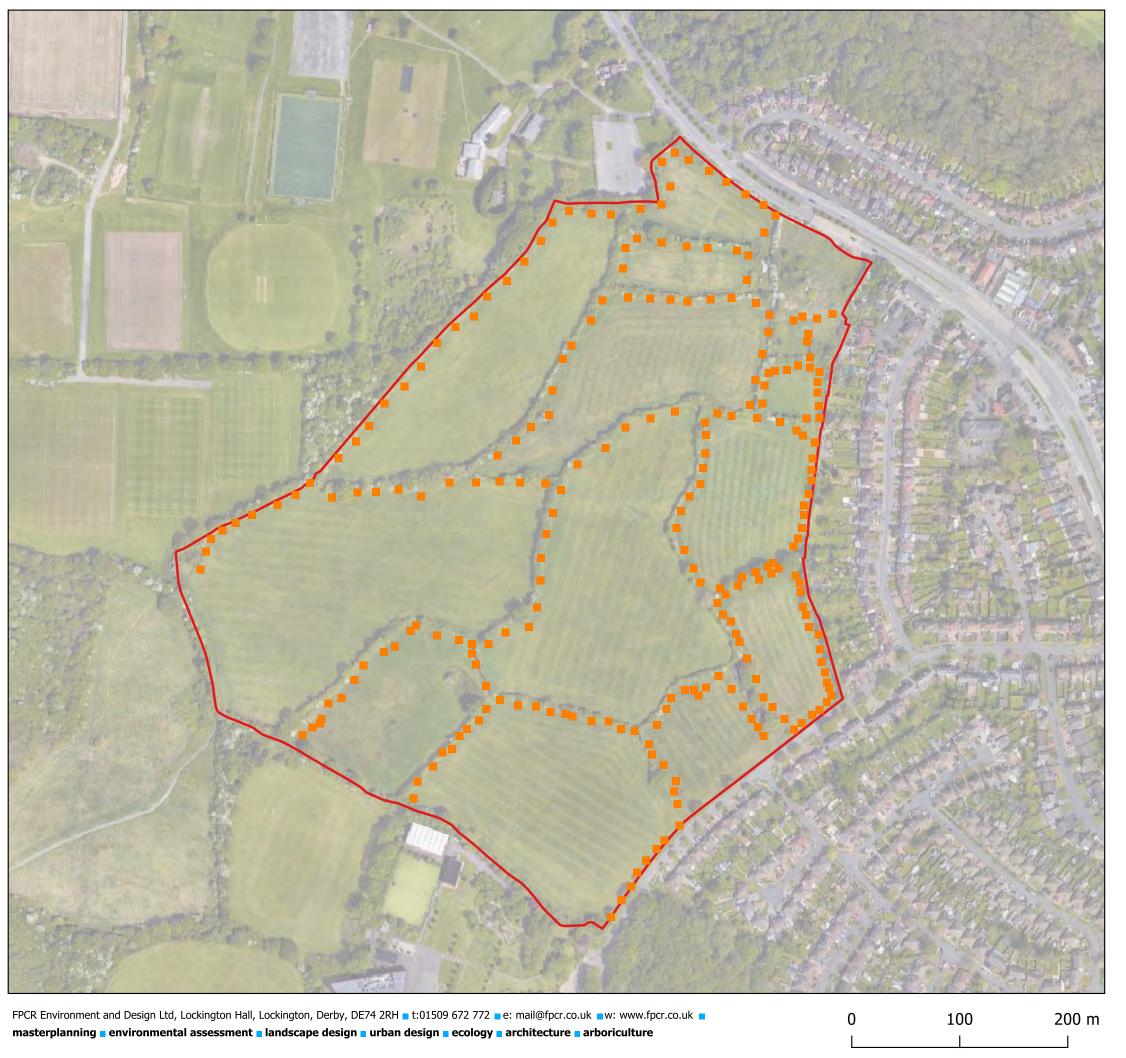

Ordnance Survey material - Crown Copyright. All rights reserved. Licence Number: 100019980

Key

Site Boundary

Low Bat Roosting Potential

Moderate Bat Roosting Potential

Wain Estates

Land North of Wilderness Lane, Great Barr, Birmingham

BAT POTENTIAL TREE ASSESSMENT PLAN

scale 1:3,000

issue date 1/9/2023

figure number

Ordnance Survey material - Crown Copyright. All rights reserved. Licence Number: 100019980