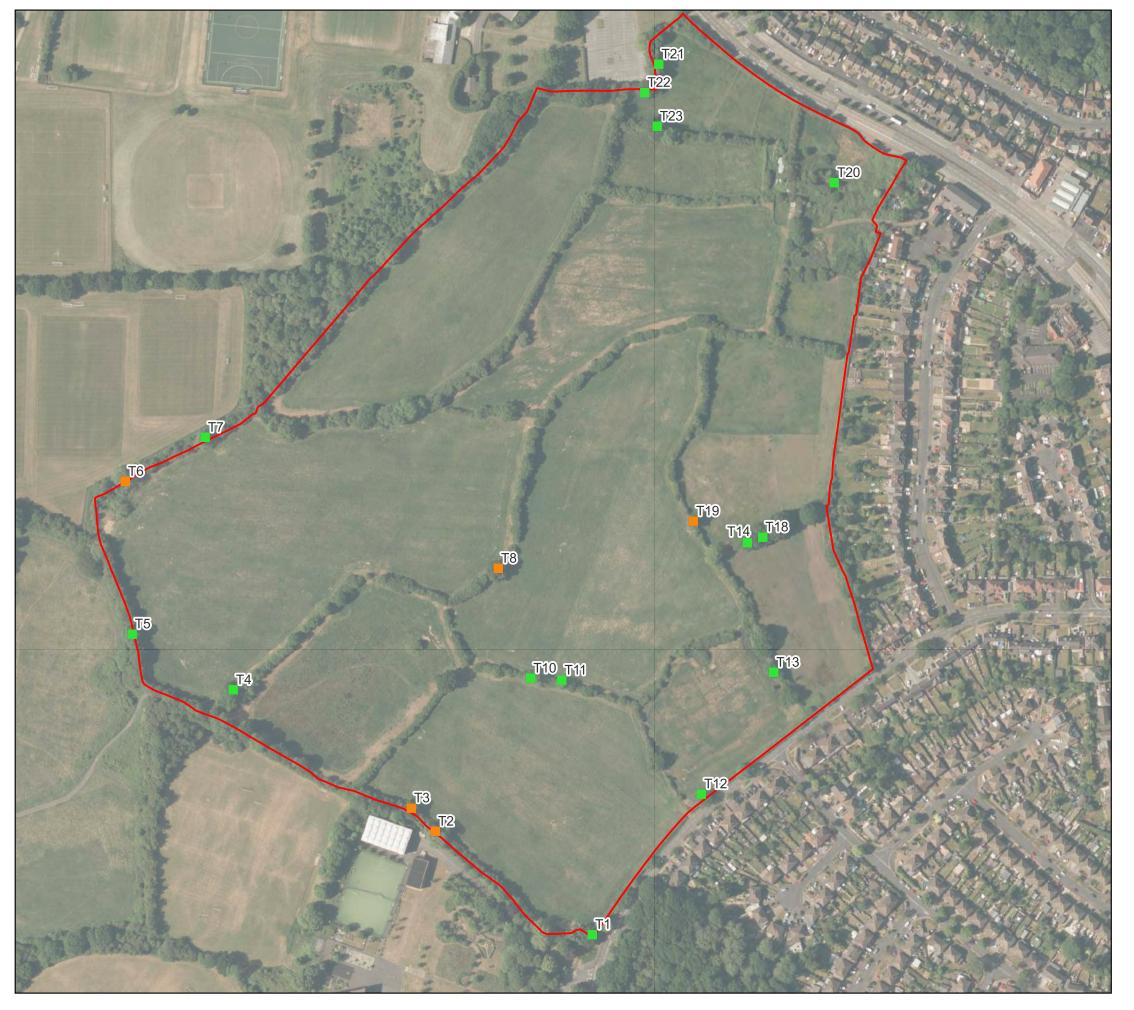

Ordnance Survey material - Crown Copyright. All rights reserved. Licence Number: 100019980

Key

Site Boundary

Low Bat Roosting Potential

Moderate Bat Roosting Potential

Wain Estates

Land North of Wilderness Lane, Great Barr, Birmingham

BAT POTENTIAL TREE ASSESSMENT PLAN

scale 1:3,000

issue date 1/9/2023

figure number

Ordnance Survey material - Crown Copyright. All rights reserved. Licence Number: 100019980