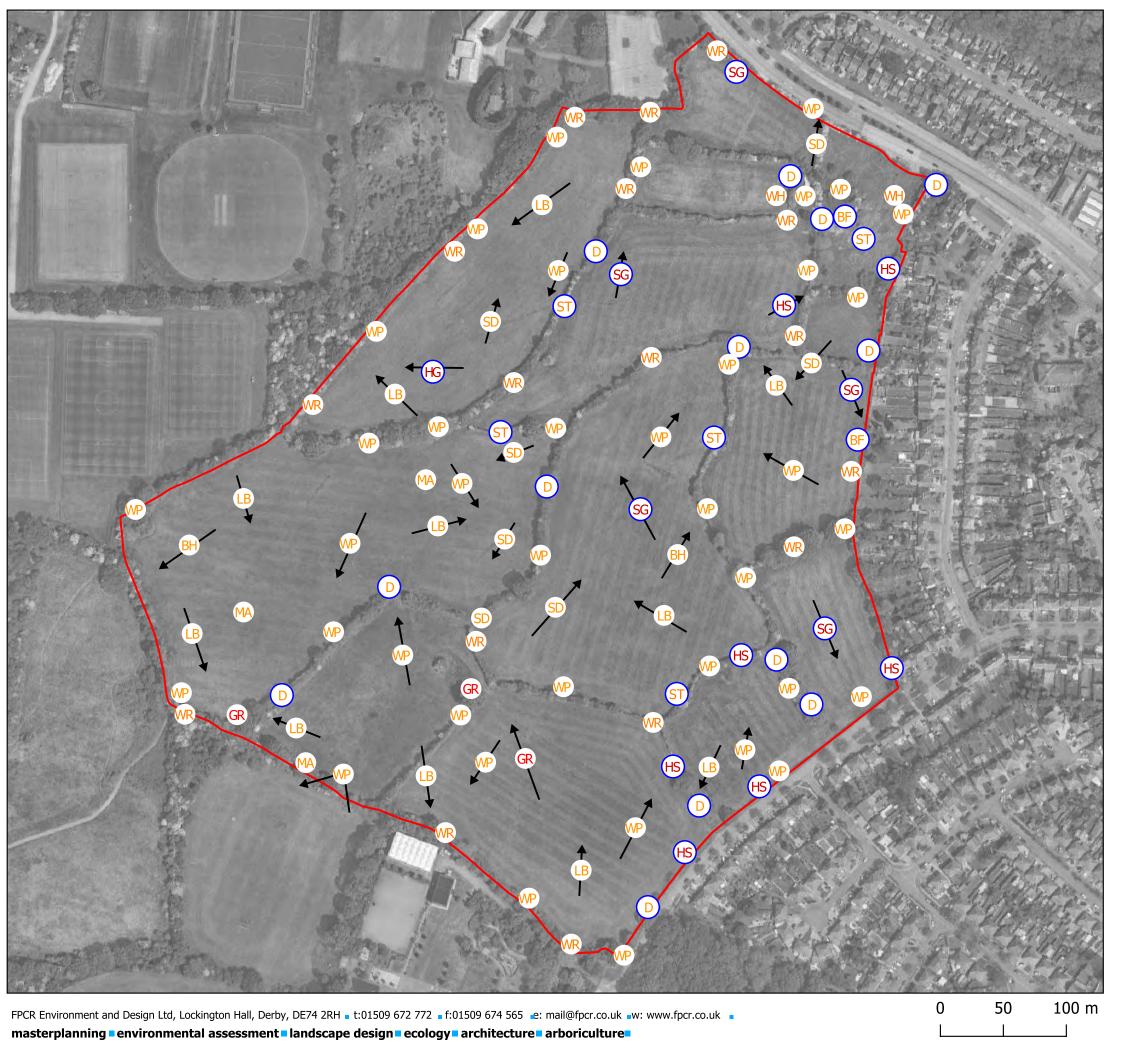

Ordnance Survey material - Crown Copyright. All rights reserved. Licence Number: 100019980

Key

Site Boundary

Low Bat Roosting Potential

Moderate Bat Roosting Potential

Wain Estates

Land North of Wilderness Lane, Great Barr, Birmingham

BAT POTENTIAL TREE ASSESSMENT PLAN

scale 1:3,000

issue date 1/9/2023

figure number

Ordnance Survey material - Crown Copyright. All rights reserved. Licence Number: 100019980