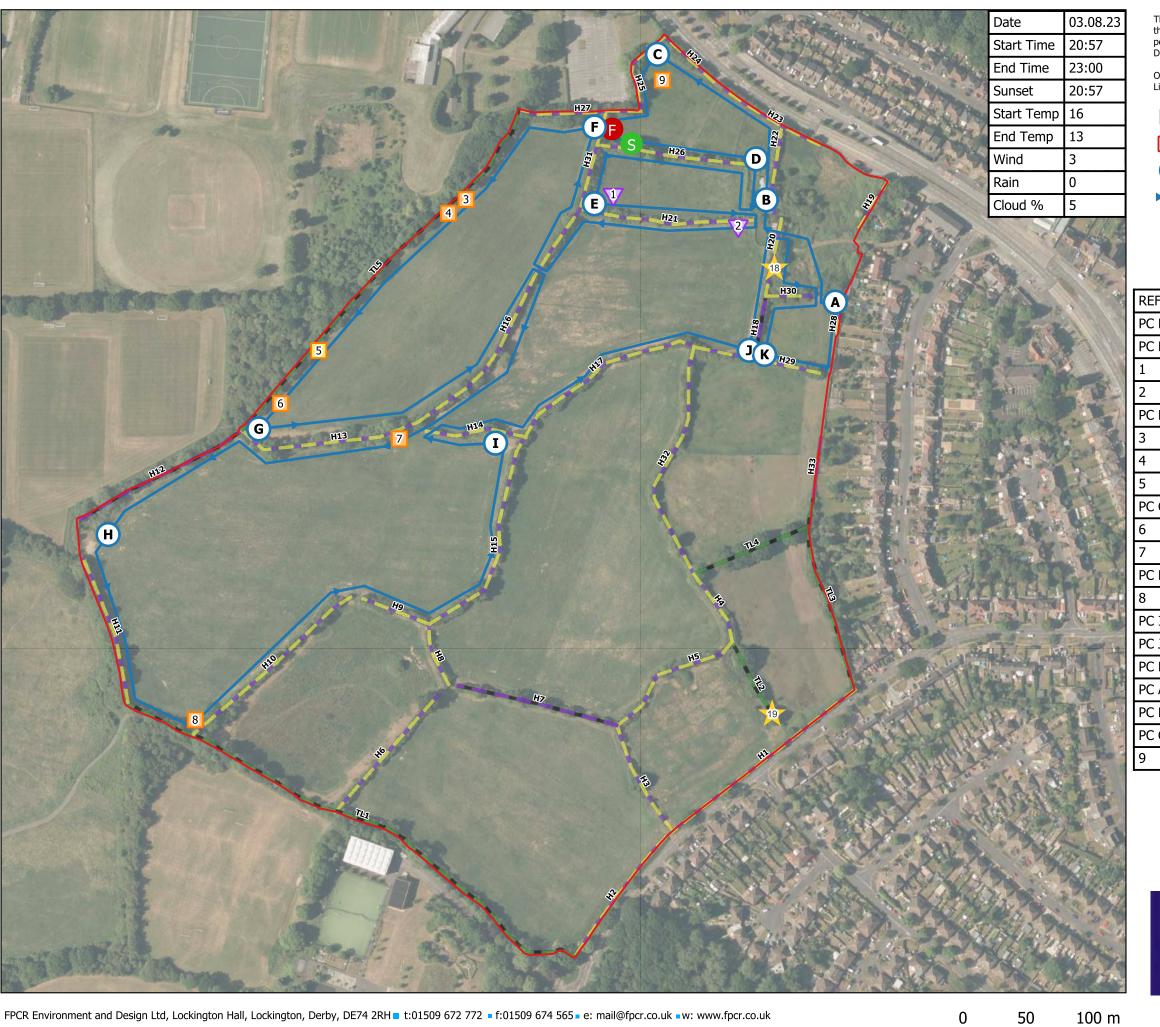

Key:

Site Boundary

Common Pipistrelle

Noctule

Point Count Locations

Soprano Pipistrelle

Transect Route

Start point