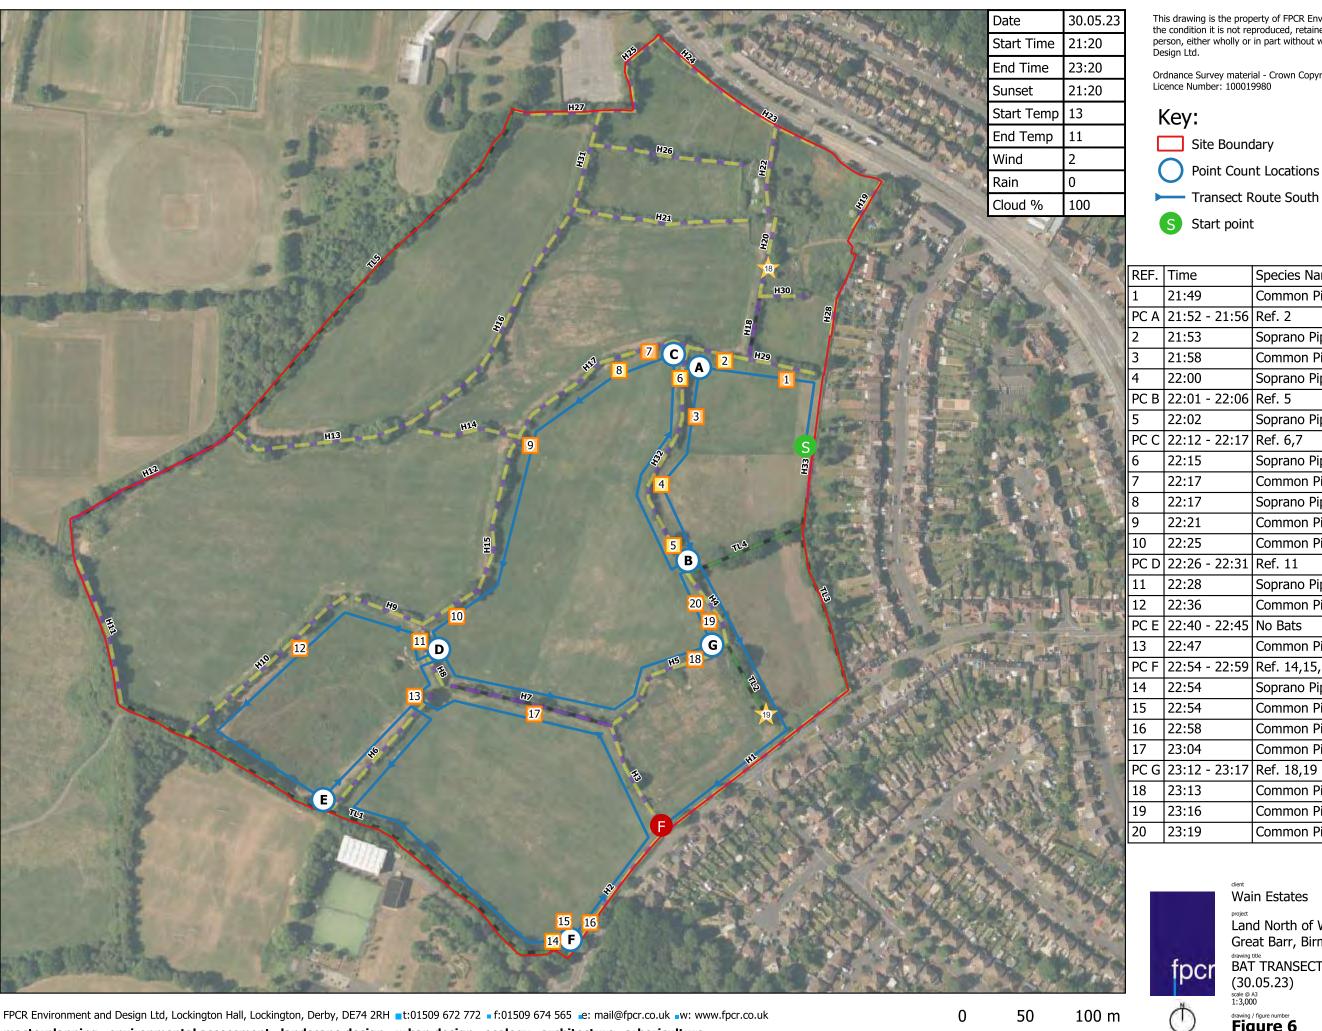

### Key:

Site Boundary

Finish point

Point Count Locations South

Common Pipistrelle Soprano Pipistrelle

Start point

Static locations

| Time          | Species Name                                                                                                                                                                                                  | Passes                                                                                                                                                                                                                                                                                                                                                                                                                                                                                                                                                                                                                                                                                                                                                                                                                                                                                                                                                                                                                                                                                               | Behaviour                                                                                  |
|---------------|---------------------------------------------------------------------------------------------------------------------------------------------------------------------------------------------------------------|------------------------------------------------------------------------------------------------------------------------------------------------------------------------------------------------------------------------------------------------------------------------------------------------------------------------------------------------------------------------------------------------------------------------------------------------------------------------------------------------------------------------------------------------------------------------------------------------------------------------------------------------------------------------------------------------------------------------------------------------------------------------------------------------------------------------------------------------------------------------------------------------------------------------------------------------------------------------------------------------------------------------------------------------------------------------------------------------------|--------------------------------------------------------------------------------------------|
| 21:49         | Common Pipistrelle                                                                                                                                                                                            | Continuous                                                                                                                                                                                                                                                                                                                                                                                                                                                                                                                                                                                                                                                                                                                                                                                                                                                                                                                                                                                                                                                                                           | Foraging                                                                                   |
| 21:52 - 21:56 | Ref. 2                                                                                                                                                                                                        |                                                                                                                                                                                                                                                                                                                                                                                                                                                                                                                                                                                                                                                                                                                                                                                                                                                                                                                                                                                                                                                                                                      |                                                                                            |
| 21:53         | Soprano Pipistrelle                                                                                                                                                                                           | Continuous                                                                                                                                                                                                                                                                                                                                                                                                                                                                                                                                                                                                                                                                                                                                                                                                                                                                                                                                                                                                                                                                                           | Foraging                                                                                   |
| 21:58         | Common Pipistrelle                                                                                                                                                                                            | Continuous                                                                                                                                                                                                                                                                                                                                                                                                                                                                                                                                                                                                                                                                                                                                                                                                                                                                                                                                                                                                                                                                                           | Foraging                                                                                   |
| 22:00         | Soprano Pipistrelle                                                                                                                                                                                           | 4                                                                                                                                                                                                                                                                                                                                                                                                                                                                                                                                                                                                                                                                                                                                                                                                                                                                                                                                                                                                                                                                                                    | Foraging                                                                                   |
| 22:01 - 22:06 | Ref. 5                                                                                                                                                                                                        |                                                                                                                                                                                                                                                                                                                                                                                                                                                                                                                                                                                                                                                                                                                                                                                                                                                                                                                                                                                                                                                                                                      |                                                                                            |
| 22:02         | Soprano Pipistrelle                                                                                                                                                                                           | Continuous                                                                                                                                                                                                                                                                                                                                                                                                                                                                                                                                                                                                                                                                                                                                                                                                                                                                                                                                                                                                                                                                                           | Foraging                                                                                   |
| 22:12 - 22:17 | Ref. 6,7                                                                                                                                                                                                      |                                                                                                                                                                                                                                                                                                                                                                                                                                                                                                                                                                                                                                                                                                                                                                                                                                                                                                                                                                                                                                                                                                      |                                                                                            |
| 22:15         | Soprano Pipistrelle                                                                                                                                                                                           | 4                                                                                                                                                                                                                                                                                                                                                                                                                                                                                                                                                                                                                                                                                                                                                                                                                                                                                                                                                                                                                                                                                                    | Foraging                                                                                   |
| 22:17         | Common Pipistrelle                                                                                                                                                                                            | 1                                                                                                                                                                                                                                                                                                                                                                                                                                                                                                                                                                                                                                                                                                                                                                                                                                                                                                                                                                                                                                                                                                    | Commuting                                                                                  |
| 22:17         | Soprano Pipistrelle                                                                                                                                                                                           | 1                                                                                                                                                                                                                                                                                                                                                                                                                                                                                                                                                                                                                                                                                                                                                                                                                                                                                                                                                                                                                                                                                                    | Commuting                                                                                  |
| 22:21         | Common Pipistrelle                                                                                                                                                                                            | 1                                                                                                                                                                                                                                                                                                                                                                                                                                                                                                                                                                                                                                                                                                                                                                                                                                                                                                                                                                                                                                                                                                    | Commuting                                                                                  |
| 22:25         | Common Pipistrelle                                                                                                                                                                                            | Continuous                                                                                                                                                                                                                                                                                                                                                                                                                                                                                                                                                                                                                                                                                                                                                                                                                                                                                                                                                                                                                                                                                           | Foraging                                                                                   |
| 22:26 - 22:31 | Ref. 11                                                                                                                                                                                                       |                                                                                                                                                                                                                                                                                                                                                                                                                                                                                                                                                                                                                                                                                                                                                                                                                                                                                                                                                                                                                                                                                                      |                                                                                            |
| 22:28         | Soprano Pipistrelle                                                                                                                                                                                           | 3                                                                                                                                                                                                                                                                                                                                                                                                                                                                                                                                                                                                                                                                                                                                                                                                                                                                                                                                                                                                                                                                                                    | Foraging                                                                                   |
| 22:36         | Common Pipistrelle                                                                                                                                                                                            | 1                                                                                                                                                                                                                                                                                                                                                                                                                                                                                                                                                                                                                                                                                                                                                                                                                                                                                                                                                                                                                                                                                                    | Commuting                                                                                  |
| 22:40 - 22:45 | No Bats                                                                                                                                                                                                       |                                                                                                                                                                                                                                                                                                                                                                                                                                                                                                                                                                                                                                                                                                                                                                                                                                                                                                                                                                                                                                                                                                      |                                                                                            |
| 22:47         | Common Pipistrelle                                                                                                                                                                                            | Continuous                                                                                                                                                                                                                                                                                                                                                                                                                                                                                                                                                                                                                                                                                                                                                                                                                                                                                                                                                                                                                                                                                           | Foraging                                                                                   |
| 22:54 - 22:59 | Ref. 14,15,16                                                                                                                                                                                                 |                                                                                                                                                                                                                                                                                                                                                                                                                                                                                                                                                                                                                                                                                                                                                                                                                                                                                                                                                                                                                                                                                                      |                                                                                            |
| 22:54         | Soprano Pipistrelle                                                                                                                                                                                           | 1                                                                                                                                                                                                                                                                                                                                                                                                                                                                                                                                                                                                                                                                                                                                                                                                                                                                                                                                                                                                                                                                                                    | Commuting                                                                                  |
| 22:54         | Common Pipistrelle                                                                                                                                                                                            | Continuous                                                                                                                                                                                                                                                                                                                                                                                                                                                                                                                                                                                                                                                                                                                                                                                                                                                                                                                                                                                                                                                                                           | Foraging                                                                                   |
| 22:58         | Common Pipistrelle                                                                                                                                                                                            | Continuous                                                                                                                                                                                                                                                                                                                                                                                                                                                                                                                                                                                                                                                                                                                                                                                                                                                                                                                                                                                                                                                                                           | Foraging                                                                                   |
| 23:04         | Common Pipistrelle                                                                                                                                                                                            | Continuous                                                                                                                                                                                                                                                                                                                                                                                                                                                                                                                                                                                                                                                                                                                                                                                                                                                                                                                                                                                                                                                                                           | Foraging                                                                                   |
| 23:12 - 23:17 | Ref. 18,19                                                                                                                                                                                                    |                                                                                                                                                                                                                                                                                                                                                                                                                                                                                                                                                                                                                                                                                                                                                                                                                                                                                                                                                                                                                                                                                                      |                                                                                            |
| 23:13         | Common Pipistrelle                                                                                                                                                                                            | 3                                                                                                                                                                                                                                                                                                                                                                                                                                                                                                                                                                                                                                                                                                                                                                                                                                                                                                                                                                                                                                                                                                    | Foraging                                                                                   |
| 23:16         | Common Pipistrelle                                                                                                                                                                                            | 1                                                                                                                                                                                                                                                                                                                                                                                                                                                                                                                                                                                                                                                                                                                                                                                                                                                                                                                                                                                                                                                                                                    | Commuting                                                                                  |
| 23:19         | Common Pipistrelle                                                                                                                                                                                            | Continuous                                                                                                                                                                                                                                                                                                                                                                                                                                                                                                                                                                                                                                                                                                                                                                                                                                                                                                                                                                                                                                                                                           | Foraging                                                                                   |
|               | -                                                                                                                                                                                                             |                                                                                                                                                                                                                                                                                                                                                                                                                                                                                                                                                                                                                                                                                                                                                                                                                                                                                                                                                                                                                                                                                                      |                                                                                            |
|               | 21:49 21:52 - 21:56 21:58 22:00 22:01 - 22:06 22:02 22:12 - 22:17 22:15 22:17 22:17 22:21 22:25 22:26 - 22:31 22:28 22:36 22:40 - 22:45 22:47 22:54 - 22:59 22:54 22:54 22:58 23:04 23:12 - 23:17 23:13 23:16 | 21:49         Common Pipistrelle           21:52 - 21:56         Ref. 2           21:53         Soprano Pipistrelle           21:58         Common Pipistrelle           22:00         Soprano Pipistrelle           22:01 - 22:06         Ref. 5           22:02         Soprano Pipistrelle           22:15         Soprano Pipistrelle           22:17         Common Pipistrelle           22:17         Soprano Pipistrelle           22:17         Common Pipistrelle           22:21         Common Pipistrelle           22:25         Common Pipistrelle           22:26 - 22:31         Ref. 11           22:28         Soprano Pipistrelle           22:36         Common Pipistrelle           22:40 - 22:45         No Bats           22:47         Common Pipistrelle           22:54 - 22:59         Ref. 14,15,16           22:54         Soprano Pipistrelle           22:54         Common Pipistrelle           22:58         Common Pipistrelle           23:12 - 23:17         Ref. 18,19           23:13         Common Pipistrelle           23:16         Common Pipistrelle | 21:49         Common Pipistrelle         Continuous           21:52 - 21:56         Ref. 2 |

Wain Estates

Land North of Wilderness Lane, Great Barr, Birmingham

BAT TRANSECT PLAN SOUTHERN ROUTE (30.05.23)

scale @ A3 1:3,000

issue date 1/9/2023

Ordnance Survey material - Crown Copyright. All rights reserved. Licence Number: 100019980