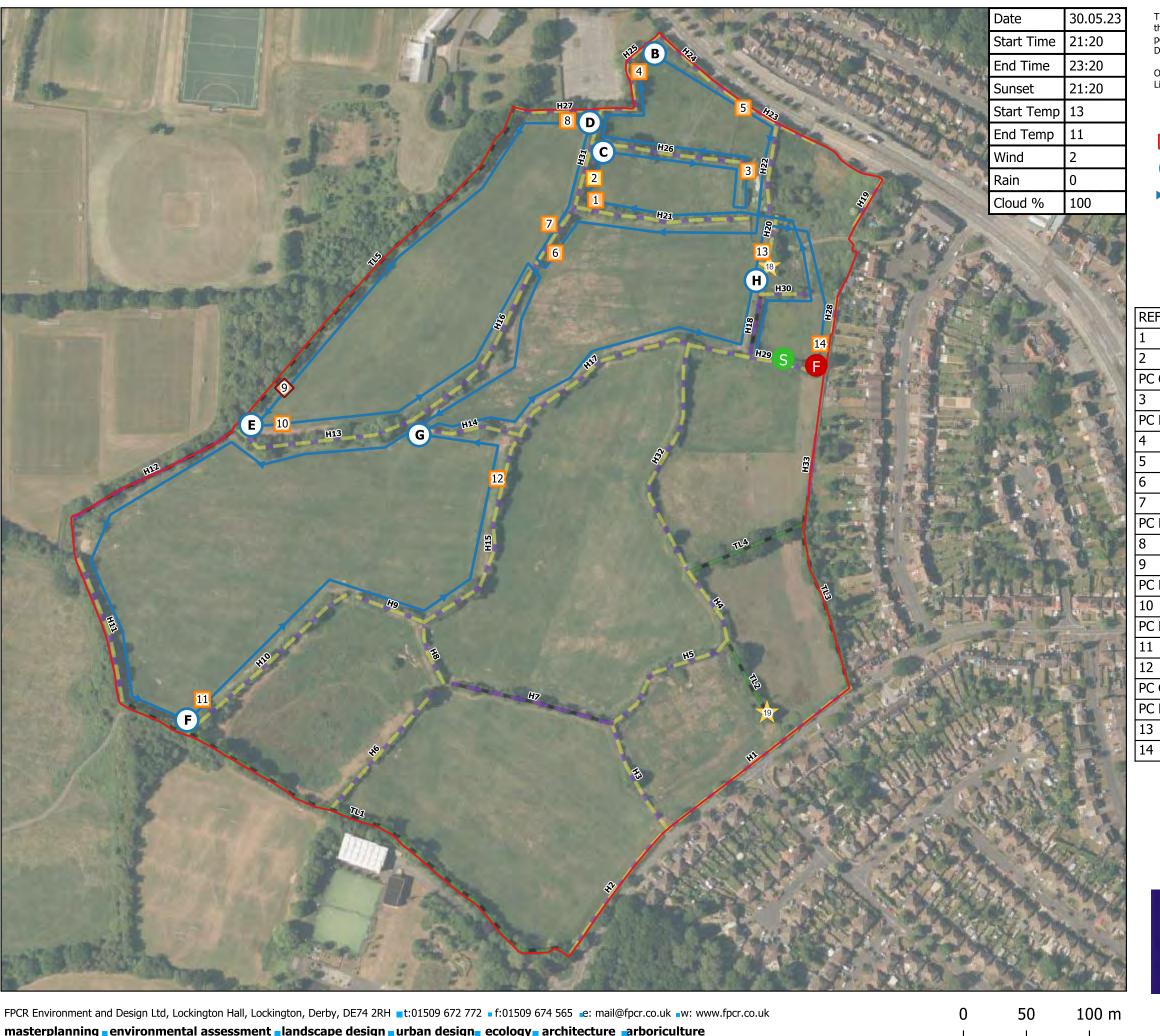

#### Key:

Site Boundary

Finish point

Point Count Locations

Common Pipistrelle

— Transect Route

Soprano Pipistrelle Brown Long-eared

Start point

Static locations

| REF. | Time          | Species Name        | Passes     | Behaviour |
|------|---------------|---------------------|------------|-----------|
| 1    | 21:48         | Common Pipistrelle  | Continuous | Foraging  |
| 2    | 21:48         | Soprano Pipistrelle | Continuous | Foraging  |
| PC C | 21:49 - 21:54 | No bats             |            |           |
| 3    | 21:57         | Common Pipistrelle  | 4          | Foraging  |
| PC B | 22:02 - 22:07 | Ref. 4              |            |           |
| 4    | 22:02         | Common Pipistrelle  | 1          | Commuting |
| 5    | 22:08         | Common Pipistrelle  | Continuous | Foraging  |
| 6    | 22:16         | Common Pipistrelle  | 1          | Commuting |
| 7    | 22:17         | Common Pipistrelle  | 1          | Commuting |
| PC D | 22:19 - 22:24 | Ref. 8              |            |           |
| 8    | 22:21         | Common Pipistrelle  | 1          | Commuting |
| 9    | 22:29         | Brown Long-eared    | 2          | Commuting |
| PC E | 22:30 - 22:35 | Ref. 10             |            |           |
| 10   | 22:32         | Common Pipistrelle  | 2          | Commuting |
| PC F | 22:49 - 22:54 | No bats             |            |           |
| 11   | 22:56         | Common Pipistrelle  | Continuous | Foraging  |
| 12   | 23:03         | Common Pipistrelle  | 1          | Commuting |
| PC G | 23:05 - 23:10 | No bats             |            |           |
| PC H | 23:16 - 23:21 | Ref. 13             |            |           |
| 13   | 23:19         | Common Pipistrelle  | 1          | Commuting |
| 14   | 23:25         | Common Pipistrelle  | 1          | Commuting |

Wain Estates

Land North of Wilderness Lane, Great Barr, Birmingham

BAT TRANSECT PLAN NORTHERN ROUTE (30.05.23)

scale @ A3 1:3,000

issue date 1/9/2023

Ordnance Survey material - Crown Copyright. All rights reserved. Licence Number: 100019980