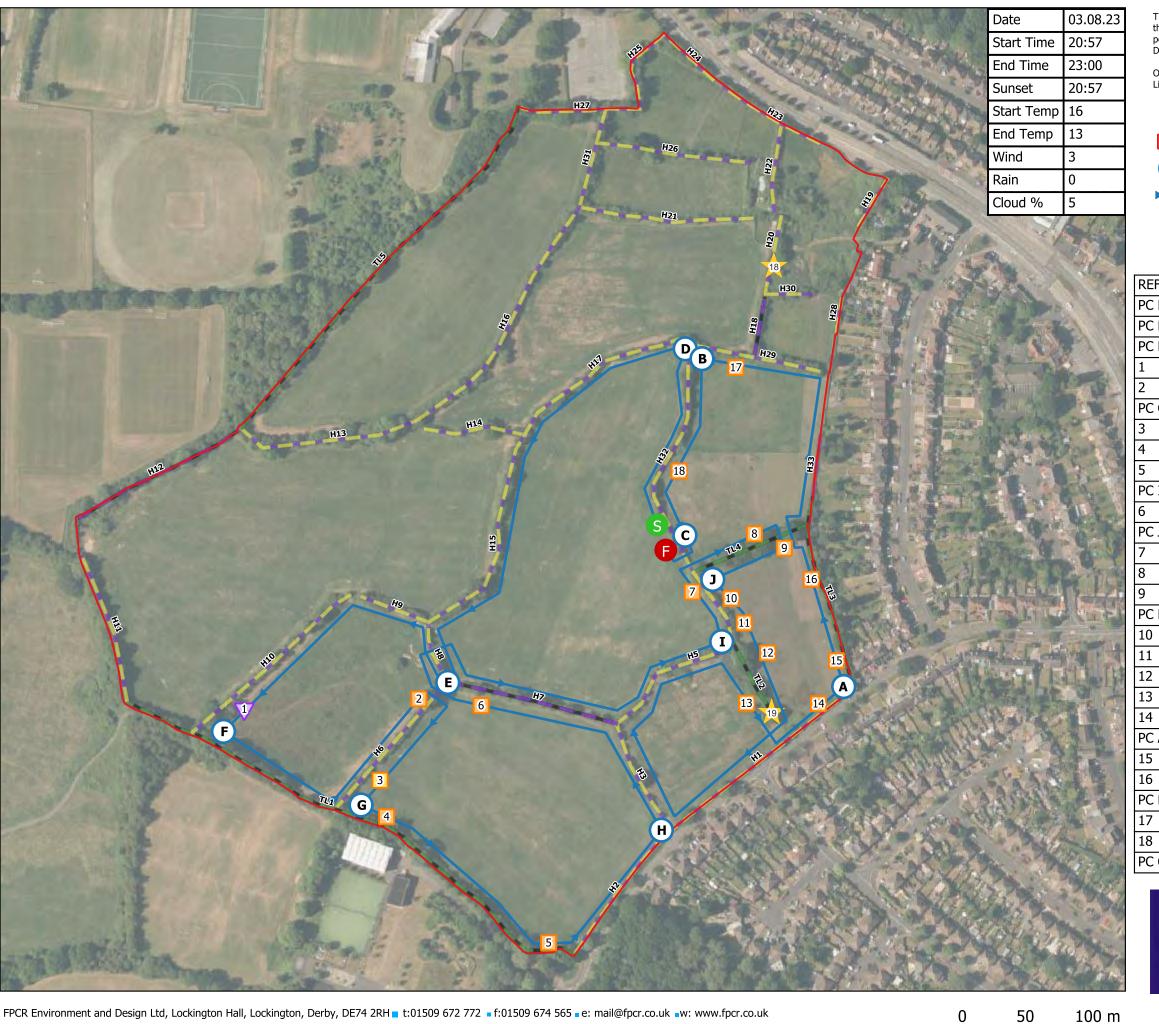

#### Key:

Site Boundary

Finish point

Point Count Locations

Common Pipistrelle

— Transect Route

Soprano Pipistrelle Brown Long-eared

Start point

Static locations

| REF. | Time          | Species Name        | Passes     | Behaviour |
|------|---------------|---------------------|------------|-----------|
| 1    | 21:48         | Common Pipistrelle  | Continuous | Foraging  |
| 2    | 21:48         | Soprano Pipistrelle | Continuous | Foraging  |
| PC C | 21:49 - 21:54 | No bats             |            |           |
| 3    | 21:57         | Common Pipistrelle  | 4          | Foraging  |
| PC B | 22:02 - 22:07 | Ref. 4              |            |           |
| 4    | 22:02         | Common Pipistrelle  | 1          | Commuting |
| 5    | 22:08         | Common Pipistrelle  | Continuous | Foraging  |
| 6    | 22:16         | Common Pipistrelle  | 1          | Commuting |
| 7    | 22:17         | Common Pipistrelle  | 1          | Commuting |
| PC D | 22:19 - 22:24 | Ref. 8              |            |           |
| 8    | 22:21         | Common Pipistrelle  | 1          | Commuting |
| 9    | 22:29         | Brown Long-eared    | 2          | Commuting |
| PC E | 22:30 - 22:35 | Ref. 10             |            |           |
| 10   | 22:32         | Common Pipistrelle  | 2          | Commuting |
| PC F | 22:49 - 22:54 | No bats             |            |           |
| 11   | 22:56         | Common Pipistrelle  | Continuous | Foraging  |
| 12   | 23:03         | Common Pipistrelle  | 1          | Commuting |
| PC G | 23:05 - 23:10 | No bats             |            |           |
| PC H | 23:16 - 23:21 | Ref. 13             |            |           |
| 13   | 23:19         | Common Pipistrelle  | 1          | Commuting |
| 14   | 23:25         | Common Pipistrelle  | 1          | Commuting |

Wain Estates

Land North of Wilderness Lane, Great Barr, Birmingham

BAT TRANSECT PLAN NORTHERN ROUTE (30.05.23)

scale @ A3 1:3,000

issue date 1/9/2023

Ordnance Survey material - Crown Copyright. All rights reserved. Licence Number: 100019980